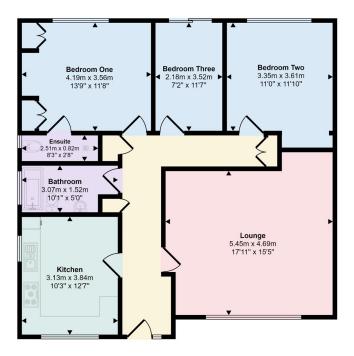

Approx Gross Internal Area 100 sq m / 1073 sq ft

Floorplan

This floorplan is only for illustrative purposes and is not to scale. Measurements of rooms, doors, windows, and any items are approximate and no responsibility is taken for any error, omission or mis-statement. Icons of items such as bathroom suites are representations only and may not look like the real items. Made with Made Snappy 360.