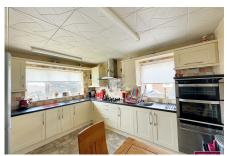

## 2 Rhodfa Heilyn, Dyserth, Denbighshire LL18 6LW

£310,000 Page 3 Land 1

**NO FORWARD CHAIN** - This link detached spacious bungalow is situated in a popular residential area within this village location which offers an array of shops and Inns. The property offers a good size lounge, kitchen, bathroom, three bedrooms with ensuite to the master bedroom. Having oil fired heating, driveway, Garage and a good size rear garden.

## **Key Features**

- LINK DETACHED BUNGALOW
- THREE BEDROOMS
- GOOD SIZE REAR GARDEN
- NO FORWARD CHAIN
- FREEHOLD

- SPACIOUS ACCOMMODATION
- LARGE LOUNGE
- VILLLAGE LOCATION
- DRIVEWAY & GARAGE
- EPC tbc COUNCIL TAX E