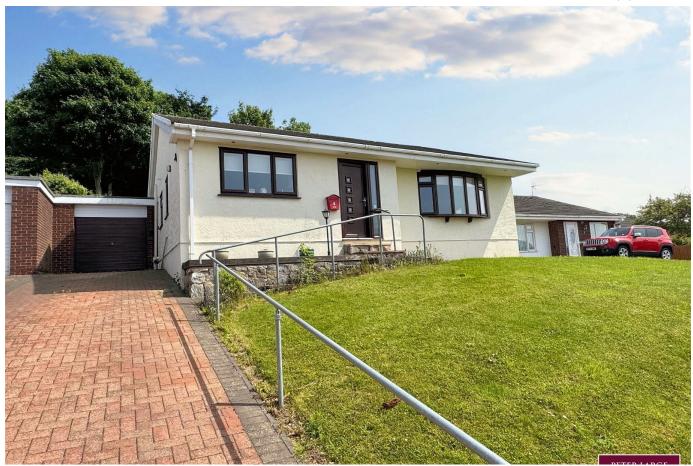

## 2 Rhodfa Heilyn, Dyserth, Denbighshire LL18 6LW

£310,000 Page 3 Land 1

**NO FORWARD CHAIN** - This link detached spacious bungalow is situated in a popular residential area within this village location which offers an array of shops and Inns. The property offers a good size lounge, kitchen, bathroom, three bedrooms with ensuite to the master bedroom. Having oil fired heating, driveway, Garage and a good size rear garden.

## **Key Features**

- LINK DETACHED BUNGALOW
- THREE BEDROOMS
- GOOD SIZE REAR GARDEN
- NO FORWARD CHAIN
- FREEHOLD

- SPACIOUS ACCOMMODATION
- LARGE LOUNGE
- VILLLAGE LOCATION
- DRIVEWAY & GARAGE
- EPC tbc COUNCIL TAX E