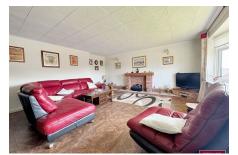

## 2 Rhodfa Heilyn, Dyserth, Denbighshire LL18 6LW

£310,000 Page 3 Land 1

**NO FORWARD CHAIN** - This link detached spacious bungalow is situated in a popular residential area within this village location which offers an array of shops and Inns. The property offers a good size lounge, kitchen, bathroom, three bedrooms with ensuite to the master bedroom. Having oil fired heating, driveway, Garage and a good size rear garden.

## **Key Features**

- LINK DETACHED BUNGALOW
- THREE BEDROOMS
- GOOD SIZE REAR GARDEN
- NO FORWARD CHAIN
- FREEHOLD

- SPACIOUS ACCOMMODATION
- LARGE LOUNGE
- VILLLAGE LOCATION
- DRIVEWAY & GARAGE
- EPC tbc COUNCIL TAX E