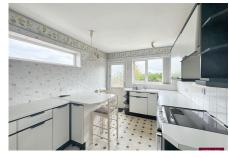

## Bryn Hafod, Rhuddlan, Denbighshire LL18 2TB

£230,000 Page 2 Land 1

**NO FORWARD CHAIN -** This detached two double bedroom bungalow is situated in a popular village location and offers established gardens, driveway, garage, a good size lounge, shower room and kitchen with breakfast bar. Ideally suited to the retirement market.

## **Key Features**

- NO FORWARD CHAIN
- SPACIOUS LOUNGE
- KITCHEN WITH BREAKFAST BAR
- ESTABLISHED GARDENS
- FREEHOLD

- TWO DOUBLE BEDROOMS
- SHOWER ROOM
- DRIVEWAY & GARAGE
- POPULAR LOCATION
- EPC D COUNCIL TAX D