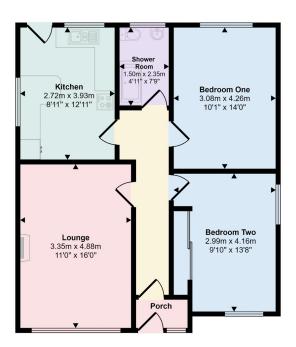

Approx Gross Internal Area 68 sq m / 727 sq ft

Floorplan

This floorplan is only for illustrative purposes and is not to scale. Measurements of rooms, doors, windows, and any items are approximate and no responsibility is taken for any error, omission or mis-statement. Icons of Items such as bathroom suites are representations only and may not look like the real items. Made with Made Snappy 360.