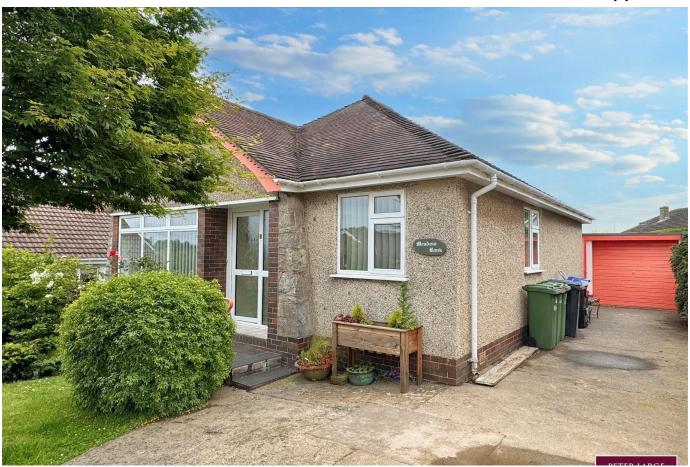

## Bryn Hafod, Rhuddlan, Denbighshire LL18 2TB

£230,000 Page 2 Land 1

**NO FORWARD CHAIN -** This detached two double bedroom bungalow is situated in a popular village location and offers established gardens, driveway, garage, a good size lounge, shower room and kitchen with breakfast bar. Ideally suited to the retirement market.

## **Key Features**

- NO FORWARD CHAIN
- SPACIOUS LOUNGE
- KITCHEN WITH BREAKFAST BAR
- ESTABLISHED GARDENS
- FREEHOLD

- TWO DOUBLE BEDROOMS
- SHOWER ROOM
- DRIVEWAY & GARAGE
- POPULAR LOCATION
- EPC D COUNCIL TAX D