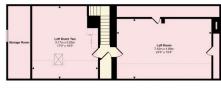

## Hafod Barn, Trefnant, Denbighshire LL16 4UN

This spacious detached residence is bordering countryside situated within the grounds of a nursing home. It is an excellent opportunity for the discerning buyer to acquire an individual property of character which requires rewarding modernisation and refurbishment.

## **Key Features**

- COUNTRY RESIDENCE
- INDIVIDUAL DESIGN
- PARKING & GARAGE
- FIVE BEDROOMS
- EPC-F

- SPACIOUS ACCOMMODATION
- REQUIRES MODERNISATION & REFURBISHMENT
- GOOD SIZE REAR GARDEN
- FREEHOLD
- · COUNCIL TAX BAND G