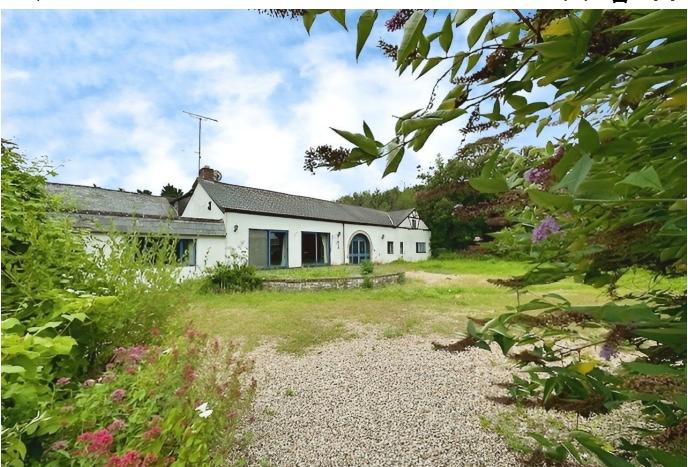

## Hafod Barn, Trefnant, Denbighshire LL16 4UN

This spacious detached residence is bordering countryside situated within the grounds of a nursing home. It is an excellent opportunity for the discerning buyer to acquire an individual property of character which requires rewarding modernisation and refurbishment.

## **Key Features**

- COUNTRY RESIDENCE
- INDIVIDUAL DESIGN
- PARKING & GARAGE
- FIVE BEDROOMS
- EPC-F

- SPACIOUS ACCOMMODATION
- REQUIRES MODERNISATION & REFURBISHMENT
- GOOD SIZE REAR GARDEN
- FREEHOLD
- · COUNCIL TAX BAND G