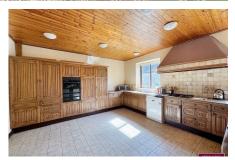

## Hafod Barn, Trefnant, Denbighshire LL16 4UN

This spacious detached residence is bordering countryside situated within the grounds of a nursing home. It is an excellent opportunity for the discerning buyer to acquire an individual property of character which requires rewarding modernisation and refurbishment.

## **Key Features**

- COUNTRY RESIDENCE
- INDIVIDUAL DESIGN
- PARKING & GARAGE
- FIVE BEDROOMS
- EPC-F

- SPACIOUS ACCOMMODATION
- REQUIRES MODERNISATION & REFURBISHMENT
- GOOD SIZE REAR GARDEN
- FREEHOLD
- · COUNCIL TAX BAND G