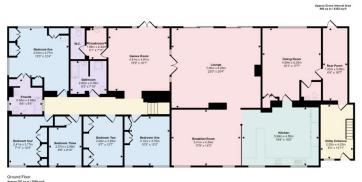

## Hafod Barn, Trefnant, Denbighshire LL16 4UN

This spacious detached residence is bordering countryside situated within the grounds of a nursing home. It is an excellent opportunity for the discerning buyer to acquire an individual property of character which requires rewarding modernisation and refurbishment.

## **Key Features**

- COUNTRY RESIDENCE
- INDIVIDUAL DESIGN
- PARKING & GARAGE
- FIVE BEDROOMS
- EPC-F

- SPACIOUS ACCOMMODATION
- REQUIRES MODERNISATION & REFURBISHMENT
- GOOD SIZE REAR GARDEN
- FREEHOLD
- · COUNCIL TAX BAND G