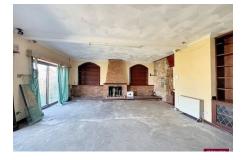

## Hafod Barn, Trefnant, Denbighshire LL16 4UN

This spacious detached residence is bordering countryside situated within the grounds of a nursing home. It is an excellent opportunity for the discerning buyer to acquire an individual property of character which requires rewarding modernisation and refurbishment.

## **Key Features**

- COUNTRY RESIDENCE
- INDIVIDUAL DESIGN
- PARKING & GARAGE
- FIVE BEDROOMS
- EPC-F

- SPACIOUS ACCOMMODATION
- REQUIRES MODERNISATION & REFURBISHMENT
- GOOD SIZE REAR GARDEN
- FREEHOLD
- · COUNCIL TAX BAND G