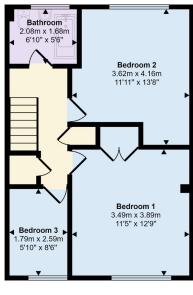

## **Key Features**

- OPEN ASPECT
- FAMILY HOME
- FITTED KITCHEN
- RECENTLY DECORATED
- · COUNCIL TAX BAND B

- SEA VIEWS
- LARGE LOUNGE
- · GARDENS FRONT & REAR
- FREEHOLD
- EPC C

Approx Gross Internal Area 91 sq m / 977 sq ft

First Floor Approx 45 sq m / 481 sq ft

Ground Floor Approx 46 sq m / 497 sq ft

This floorplan is only for illustrative purposes and is not to scale. Measurements of rooms, doors, windows, and any items are approximate and no responsibility is taken for any error, omission or mis-statement. Icoms of items such as bathroom suites are representations only and may not look like the real items. Made with Made Snappy 360.