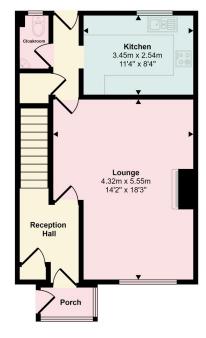

## **Key Features**

- OPEN ASPECT
- FAMILY HOME
- FITTED KITCHEN
- RECENTLY DECORATED
- · COUNCIL TAX BAND B

- SEA VIEWS
- LARGE LOUNGE
- · GARDENS FRONT & REAR
- FREEHOLD
- EPC C

Approx Gross Internal Area 91 sq m / 977 sq ft

First Floor Approx 45 sq m / 481 sq ft

Ground Floor Approx 46 sq m / 497 sq ft

This floorplan is only for illustrative purposes and is not to scale. Measurements of rooms, doors, windows, and any items are approximate and no responsibility is taken for any error, omission or mis-statement. Icoms of items such as bathroom suites are representations only and may not look like the real items. Made with Made Snappy 360.