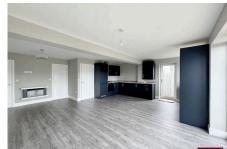

## 50 Beverley Drive, Prestatyn, Denbighshire LL19 7RB

Offers In Region Of £185,000

NO FORWARD CHAIN - This ready to walk into renovated and extended bungalow really does provide the wow factor throughout. Having a modern open plan kitchen/diner/living space, two bedrooms, a modern shower room, off road parking with a block paved driveway, good size rear garden and gas central heating. Viewing is essential.

## **Key Features**

- EXTENDED & MODERNISED BUNGALOW
- OPEN PLAN LIVING ACCOMMODATION
- HIGH STANDARD THROUGHOUT
- NO FORWARD CHAIN

MODERN SHOWER ROOM

TWO BEDROOMS

BLOCK PAVED DRIVEWAY

- GOOD SIZE REAR GARDEN
- LEASEHOLD Current ground rent is £3.00 per annum.
- EPC C COUNCIL TAX B