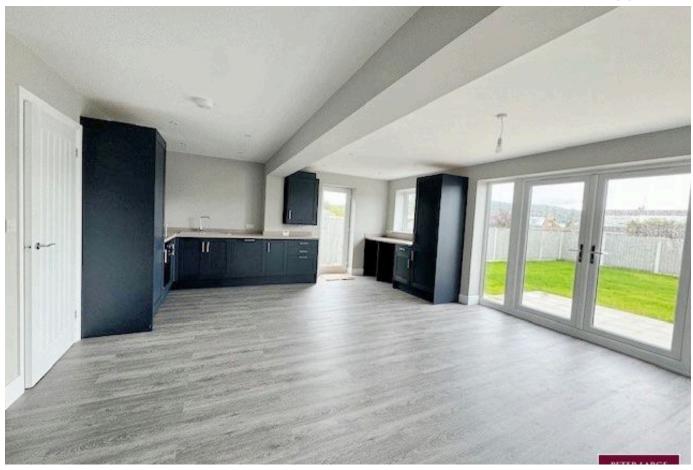

## 50 Beverley Drive, Prestatyn, Denbighshire LL19 7RB

Offers In Region Of £185,000

NO FORWARD CHAIN - This ready to walk into renovated and extended bungalow really does provide the wow factor throughout. Having a modern open plan kitchen/diner/living space, two bedrooms, a modern shower room, off road parking with a block paved driveway, good size rear garden and gas central heating. Viewing is essential.

## **Key Features**

- EXTENDED & MODERNISED BUNGALOW
- OPEN PLAN LIVING ACCOMMODATION
- HIGH STANDARD THROUGHOUT
- NO FORWARD CHAIN

MODERN SHOWER ROOM

TWO BEDROOMS

BLOCK PAVED DRIVEWAY

- GOOD SIZE REAR GARDEN
- LEASEHOLD Current ground rent is £3.00 per annum.
- EPC C COUNCIL TAX B