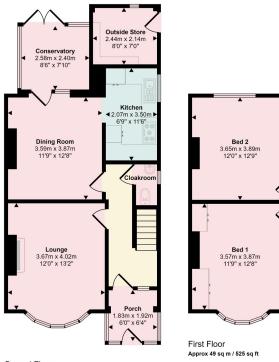

Approx Gross Internal Area 113 sq m / 1216 sq ft

Ground Floor Approx 64 sq m / 691 sq ft

This floorplan is only for illustrative purposes and is not to scale. Measurements of rooms, doors, windows, and any items are approximate and no responsibility is taken for any error, omission or mis-statement. Loons of items such as bathroom suites are representations only and may not look like the teal items. Made with Made Snappy 360.