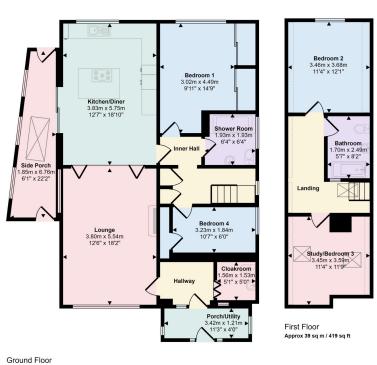

## 5 The Circle, Prestatyn, Denbighshire LL19 9EU

£469,950 PA 4 2 2 2 2

This link detached house is situated in a sought after position within Upper Prestatyn and offers versatile, spacious accommodation with lounge, kitchen/diner, two ground floor bedrooms and shower room, to the first floor a further two bedrooms and bathroom. With two driveways offering ample off road parking, a garage and good size enclosed rear garden, early viewing is highly recommended.

Approx Gross Internal Area 144 sq m / 1552 sq ft

Approx 105 sq m / 1133 sq ft

Denotes head height below 1.5

This floorplan is only for illustrative purposes and is not to scale. Measurements of rooms, doors, windows, and any items are approximate and no responsibility is taken for any error, omission or mis-statement. Icons of items such as bathroom suites are representations only and