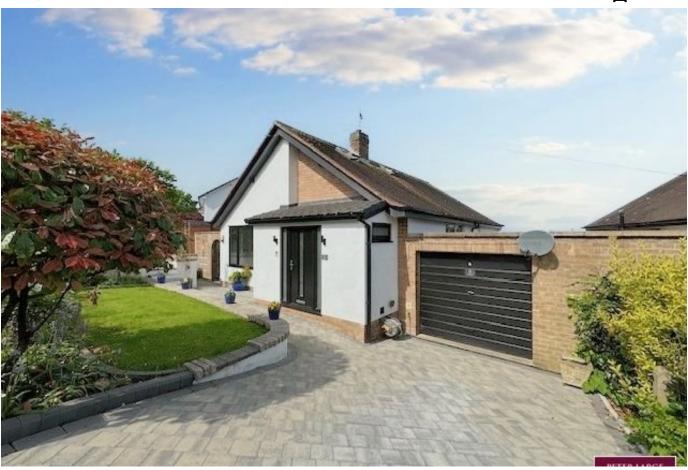

## 5 The Circle, Prestatyn, Denbighshire LL19 9EU

£469,950 PA 4 2 2 2 2

This link detached house is situated in a sought after position within Upper Prestatyn and offers versatile, spacious accommodation with lounge, kitchen/diner, two ground floor bedrooms and shower room, to the first floor a further two bedrooms and bathroom. With two driveways offering ample off road parking, a garage and good size enclosed rear garden, early viewing is highly recommended.

## **Key Features**

- SOUGHT AFTER LOCATION
- LINK DETACHED HOUSE
- SPACIOUS KITCHEN/DINER/LOUNGE
- OFF ROAD PARKING & GARAGE
- FREEHOLD

- FAMILY HOME
- FOUR BEDROOMS
- BATHROOM & SHOWER ROOM
- GOOD SIZE REAR GARDEN
- EPC tbc COUNCIL TAX BAND E