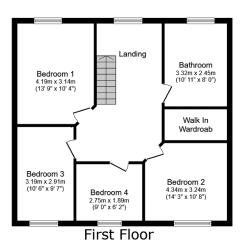

Floor area 111.0 sq.m. (1,195 sq.ft.)

Floor area 71.4 sq.m. (769 sq.ft.)

TOTAL: 182.4 sq.m. (1,964 sq.ft.)

This floor plan is for illustrative purposes only. It is not drawn to scale. Any measurements, floor areas (including any total floor area), openings and orientations are approximate. No details are guaranteed, they cannot be relied upon for any purpose and do not form any part of any agreement. No liability is taken for any error, omission or misstatement. A party must rely upon it so win inspection(s). Dowered by www.Propertybox.10.