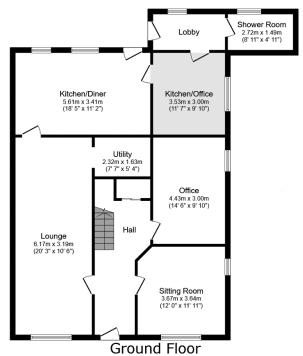

Floor area 111.0 sq.m. (1,195 sq.ft.)

Floor area 71.4 sq.m. (769 sq.ft.)

TOTAL: 182.4 sq.m. (1,964 sq.ft.)

This floor plan is for illustrative purposes only. It is not drawn to scale. Any measurements, floor areas (including any total floor area), openings and orientations are approximate. No details are guaranteed, they cannot be relied upon for any purpose and do not form any part of any agreement. No liability is taken for any error, omission or misstatement. A party must rely upon it so win inspection(s). Dowered by www.Propertybox.10.