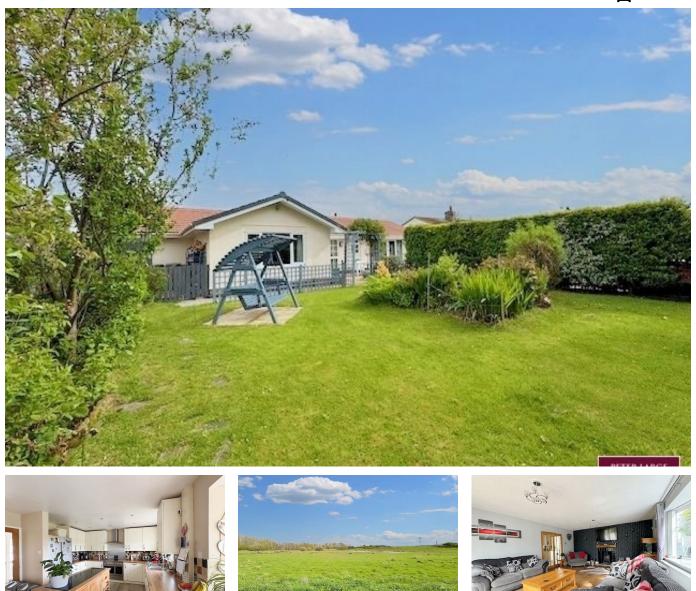

## **Gwespyr Cottage, Third Avenue, Talacre, CH8 9RG** £345.000

🍋 3 💾 1 🚘 2

PETER LARGE

– ESTATE AGENTS ———

This spacious detached bungalow is situated in a secluded positon within the resort of Talacre, well known for its beach and lighthouse. The property enjoys superb views over the nature reserve from the rear elevation, an extensive driveway with landscaped gardens. The property offers a good size kitchen with dining room, spacious lounge with multi fuel stove, three bedrooms and a well appointed bathroom. Having the benefit of air source heating and solar panels this property is a must for the buyer looking for a tranquil setting in a coastal location.

## **Key Features**

- STUNNING VIEWS TO REAR
- SECLUDED POSITION
- THREE BEDROOMS
- EXTENSIVE DRIVEWAY

- SPACIOUS BUNGALOW
- WELL PRESENTED
- AIR SOURCE HEATING
- FREEHOLD

• EPC - B

• COUNCIL TAX BAND - E