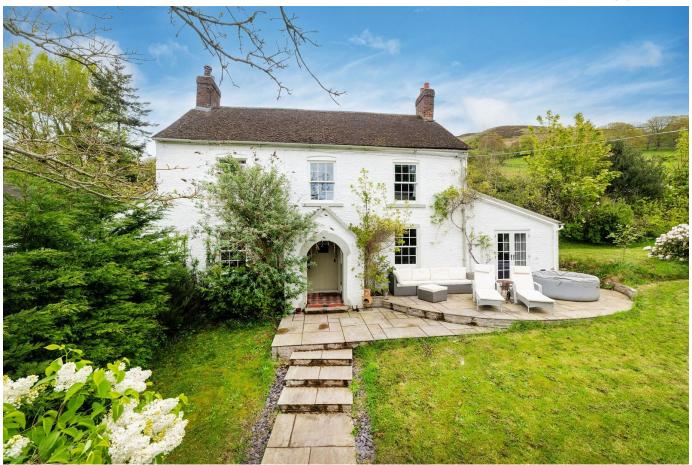

## Ty Isaf, Bodfari, Denbigh, LL16 4DD

This country residence offers a wealth of charm and character with a good size kitchen/diner, two reception rooms, three bedrooms, study, bathroom and shower room. It stands in a semi rural location and is just partially attached which is no detriment to the attractiveness of this property. Having lawned gardens, allocated parking and the additional benefit of a two-storey GARGE/WORKSHOP/STUDIO.

## **Key Features**

- PERIOD RESIDENCE
- WEALTH OF CHARM & CHARACTER
- · TWO RECEPTION ROOMS
- BATHROOM & SHOWER ROOM
- FREEHOLD EPC tbc

- SEMI RURAL LOCATION
- SPACIOUS KITCHEN/DINER
- THREE BEDROOMS
- GOOD SIZE GARDENS & WORKSHOP/ GARAGE
- · COUNCIL TAX BAND -E