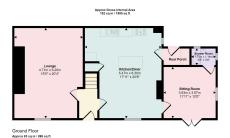

## Ty Isaf, Bodfari, Denbigh, LL16 4DD

This country residence offers a wealth of charm and character with a good size kitchen/diner, two reception rooms, three bedrooms, study, bathroom and shower room. It stands in a semi rural location and is just partially attached which is no detriment to the attractiveness of this property. Having lawned gardens, allocated parking and the additional benefit of a two-storey GARGE/WORKSHOP/STUDIO.

## **Key Features**

- PERIOD RESIDENCE
- WEALTH OF CHARM & CHARACTER
- · TWO RECEPTION ROOMS
- BATHROOM & SHOWER ROOM
- FREEHOLD EPC tbc

- SEMI RURAL LOCATION
- SPACIOUS KITCHEN/DINER
- THREE BEDROOMS
- GOOD SIZE GARDENS & WORKSHOP/ GARAGE
- · COUNCIL TAX BAND -E