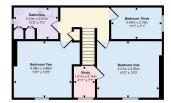

First Floor Approx 64 sq m / 694 sq ft

This floorplan is only for illustrative purposes and is not to scale. Measurements of rooms, doors, windows, and any items are approximated no responsibility is taken for any error, crisission or mis-statement, loops of items such as betindoom suites are representations only a may not look like the real items. Made with Made Sapey 200.