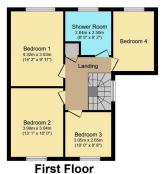

## Parc Aberconwy, Prestatyn, Denbighshire LL19 9HE

£385,000 Page 4 Land 2

This detached family home is situated in Upper Prestatyn and enjoys breathtaking panoramic views towards the coast with spacious, well presented accommodation. The property has a modern kitchen, large conservatory, lounge, study, cloakroom, four good size bedrooms and a modern shower room. With parking for several vehicles, attached Garage/Utility and Car Port. Landscaped established gardens with a timber Summer House and pergola with patio taking full advantage of the sea views. NO CHAIN

Floor area 98.6 sq.m. (1,061 sq.ft.) approx

Floor area 57.1 sq.m. (614 sq.ft.) approx

Total floor area 155.6 sq.m. (1,675 sq.ft.) approx

This plan is for illustration purposes only and may not be representative of the property. Plan not to scale.