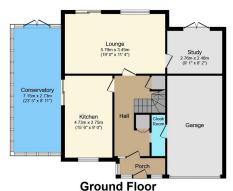

## Parc Aberconwy, Prestatyn, Denbighshire LL19 9HE

£385,000 Page 4 Land 2

This detached family home is situated in Upper Prestatyn and enjoys breathtaking panoramic views towards the coast with spacious, well presented accommodation. The property has a modern kitchen, large conservatory, lounge, study, cloakroom, four good size bedrooms and a modern shower room. With parking for several vehicles, attached Garage/Utility and Car Port. Landscaped established gardens with a timber Summer House and pergola with patio taking full advantage of the sea views. NO CHAIN

Floor area 98.6 sq.m. (1,061 sq.ft.) approx

Floor area 57.1 sq.m. (614 sq.ft.) approx

Total floor area 155.6 sq.m. (1,675 sq.ft.) approx

This plan is for illustration purposes only and may not be representative of the property. Plan not to scale.