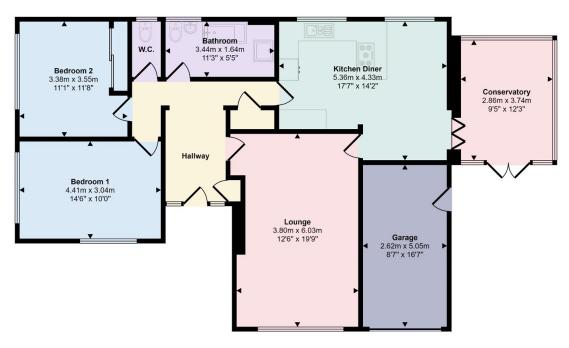

Approx Gross Internal Area 118 sq m / 1270 sq ft

Floorplan

This floorplan is only for illustrative purposes and is not to scale. Measurements of rooms, doors, windows, and any items are approximate and no responsibility is taken for any error, omission or mis-statement. Icoms of litems such as bathroom suites are representations only and may not look like the real items. Made with Made Snappy 360.