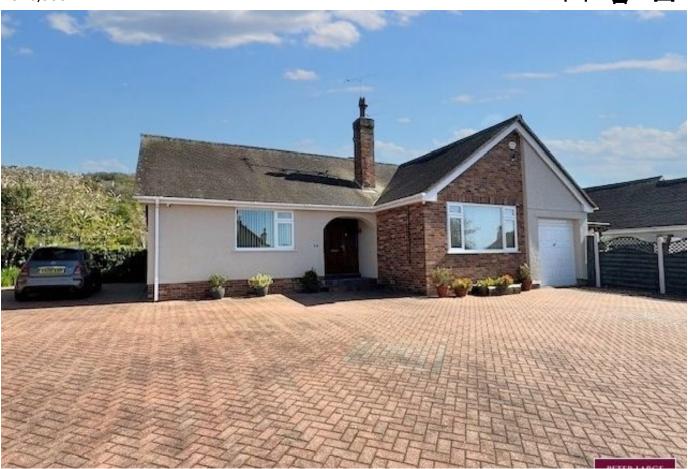

## 28 Palmeira Gardens, Prestatyn, Denbighshire LL19 9NS

£375,000 Page 2 Land 1

This detached bungalow is situated in a most sought after, convenient location within Upper Prestatyn and affords spacious living accommodation with a kitchen/diner, conservatory, two double bedrooms, modern bathroom with shower, court yard garden and extensive block paved driveway with a integral garage. Early viewing is highly recommended.

## **Key Features**

- MOST SOUGHT AFTER LOCATION
- EXTENSIVE DRIVEWAY & GARAGE
- KITCHEN/DINING AREA
- MODERN BATHROOM & SHOWER
- FREEHOLD

- GOOD SIZE LOUNGE
- TWO DOUBLE BEDROOMS
- CONSERVATORY
- COURT YARD GARDEN
- EPC tbc COUNCIL TAX BAND E