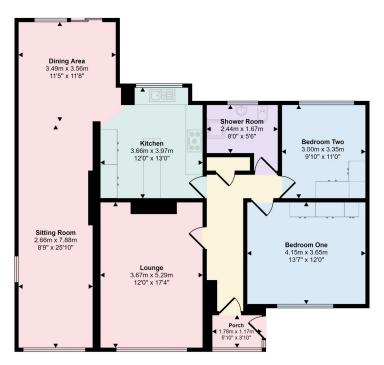

Approx Gross Internal Area 114 sq m / 1230 sq ft

Floorplan

This floorplan is only for illustrative purposes and is not to scale. Measurements of rooms, doors, windows, and any items are approximate and no responsibility is taken for any error, omission or mis-statement. Icons of flems such as bathroom suites are representations only and may not look file the real tierms. Madde with Madde Snappy 300.