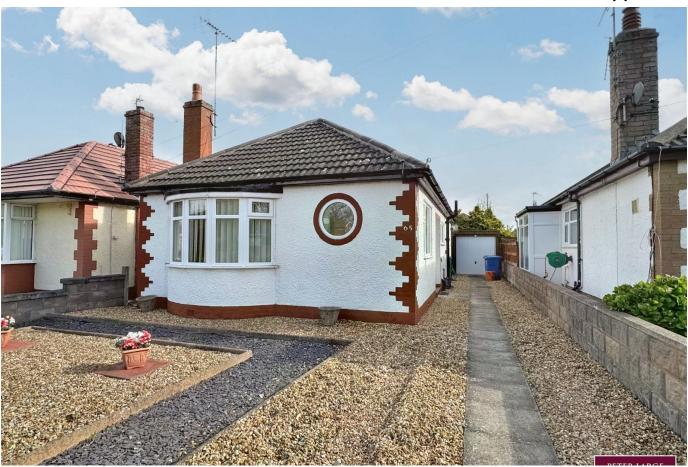

## 65 Ffordd Penrhwylfa, Prestatyn, Denbighshire LL19 8BP

£185,000 Page 2 Land 1

This detached two double bedroom bungalow is situated in a level location near to bus stop and convenience store. Having a lounge/diner, fitted kitchen, double glazing, gas fired heating, driveway, detached garage and easy maintenance gardens to front and rear. Ideal for the retirement market.

## **Key Features**

- PROMINENT POSITION
- DETACHED BUNAGLOW
- FITTED KICTHEN
- OFF ROAD PARKING
- EPC D

- BUS STOP NEARBY
- TWO BEDROOMS
- · GARDENS FRONT AND REAR
- FREEHOLD
- · COUNCIL TAX BAND C

Approx Gross Internal Area 64 sq m / 692 sq ft