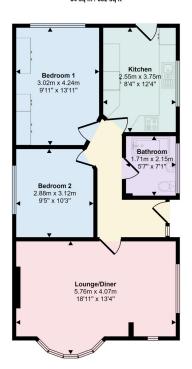

## **Key Features**

- PROMINENT POSITION
- DETACHED BUNAGLOW
- FITTED KICTHEN
- OFF ROAD PARKING
- EPC D

- BUS STOP NEARBY
- TWO BEDROOMS
- · GARDENS FRONT AND REAR
- FREEHOLD
- · COUNCIL TAX BAND C

Approx Gross Internal Area 64 sq m / 692 sq ft

Floorplan

This floorplan is only for illustrative purposes and is not to scale. Measurements of rooms, doors, windows, and any items are approximate and no responsibility is taken for any error, omission or mis-statement. Icons of flems such as bathroom suites are representations only and may not look file the real tiers. Madde with Made Snappy 360.