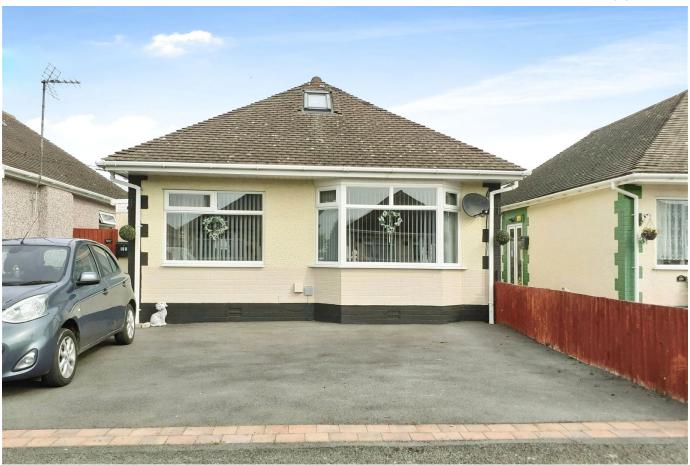

## Marion Road, Prestatyn, Denbighshire LL19 7DH

£215,000 Page 3 Land 1 Page 3

This detached dormer bungalow is situated in a popular residential location and offers versatile accommodation with three reception rooms, three bedrooms, a ground floor bathroom, enclosed rear garden and off road parking. Viewing is highly recommended.

## **Key Features**

- DETACHED DORMER BUNGALOW
- THREE RECEPTION ROOMS
- MODERN KITCHEN & BATHROOM
- ENCLOSED REAR GARDEN
- FREEHOLD

- VERSATILE ACCOMMODATION
- THREE BEDROOMS
- OFF ROAD PARKING
- VIEWING HIGHLY RECOMMENDED
- EPC D COUNCIL TAX BAND C