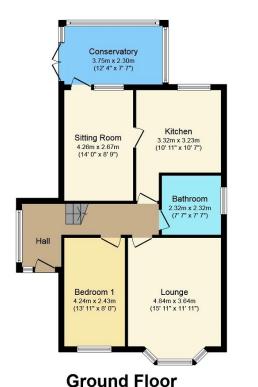

## Marion Road, Prestatyn, Denbighshire LL19 7DH

£215,000 Page 3 Land 1 Page 3

This detached dormer bungalow is situated in a popular residential location and offers versatile accommodation with three reception rooms, three bedrooms, a ground floor bathroom, enclosed rear garden and off road parking. Viewing is highly recommended.

## **Key Features**

- DETACHED DORMER BUNGALOW
- THREE RECEPTION ROOMS
- MODERN KITCHEN & BATHROOM
- ENCLOSED REAR GARDEN
- FREEHOLD

- VERSATILE ACCOMMODATION
- THREE BEDROOMS
- OFF ROAD PARKING
- VIEWING HIGHLY RECOMMENDED
- EPC D COUNCIL TAX BAND C

First Floor

Total floor area 97.9 m<sup>2</sup> (1,053 sq.ft.) approx

This plan is for illustration purposes only and may not be representative of the property. Plan not to scale. Powered by PropertyBox