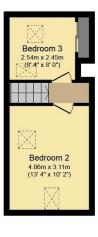

## Marion Road, Prestatyn, Denbighshire LL19 7DH

£215,000 Page 3 Land 1 Page 3

This detached dormer bungalow is situated in a popular residential location and offers versatile accommodation with three reception rooms, three bedrooms, a ground floor bathroom, enclosed rear garden and off road parking. Viewing is highly recommended.

## **Key Features**

- DETACHED DORMER BUNGALOW
- THREE RECEPTION ROOMS
- MODERN KITCHEN & BATHROOM
- ENCLOSED REAR GARDEN
- FREEHOLD

- VERSATILE ACCOMMODATION
- THREE BEDROOMS
- OFF ROAD PARKING
- VIEWING HIGHLY RECOMMENDED
- EPC D COUNCIL TAX BAND C

First Floor

Total floor area 97.9 m<sup>2</sup> (1,053 sq.ft.) approx

This plan is for illustration purposes only and may not be representative of the property. Plan not to scale. Powered by PropertyBox