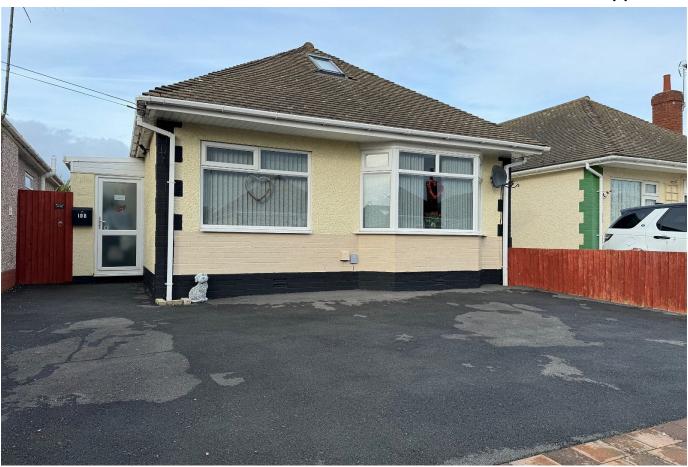

## 108 Marion Road, Prestatyn, Denbighshire LL19 7DH

£215,000 Page 3 Land 1 Page 3

This detached dormer bungalow is situated in a popular residential location and offers versatile accommodation with three reception rooms, three bedrooms, a ground floor bathroom, enclosed rear garden and off road parking. Viewing is highly recommended.

## **Key Features**

- DETACHED DORMER BUNGALOW
- THREE RECEPTION ROOMS
- MODERN KITCHEN & BATHROOM
- ENCLOSED REAR GARDEN
- FREEHOLD

- VERSATILE ACCOMMODATION
- THREE BEDROOMS
- OFF ROAD PARKING
- VIEWING HIGHLY RECOMMENDED
- EPC D COUNCIL TAX BAND C