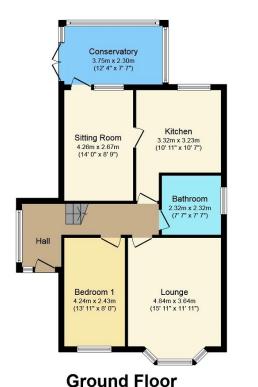

## 108 Marion Road, Prestatyn, Denbighshire LL19 7DH

£215,000 Page 3 Land 1 Page 3

This detached dormer bungalow is situated in a popular residential location and offers versatile accommodation with three reception rooms, three bedrooms, a ground floor bathroom, enclosed rear garden and off road parking. Viewing is highly recommended.

First Floor

Total floor area 97.9 m<sup>2</sup> (1,053 sq.ft.) approx

This plan is for illustration purposes only and may not be representative of the property. Plan not to scale. Powered by PropertyBox