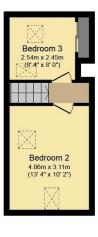

First Floor

Total floor area 97.9 m<sup>2</sup> (1,053 sq.ft.) approx

This plan is for illustration purposes only and may not be representative of the property. Plan not to scale. Powered by PropertyBox