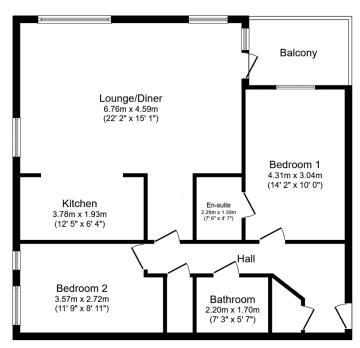

Floor Plan

Floor area 93.6 m<sup>2</sup> (1,007 sq.ft.)

TOTAL: 93.6 m<sup>2</sup> (1,007 sq.ft.)

This floor plan is for illustrative purposes only. It is not drawn to scale. Any measurements, floor areas (including any total floor area), openings and orientations are approximate. No details are guaranteed, they cannot be relied upon for any purpose and do not form any part of any agreement. No liability is taken for any error, omission or misstatement. A party must rely upon it so win inspection(s). Dewered by www.Propertybox.10.