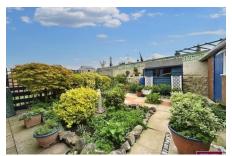

## Glan Ffyddion, Dyserth, Denbighshire LL18 6EG

£215,000 Page 2 Land 1

NO FORWARD CHAIN - This semi detached bungalow is situated in a cul-de-sac postion within a popular village location. The property has a good size lounge, kitchen/diner, two double bedrooms and bathroom. Having neat gardens with extensive driveway and a Garage. Having electric heating and the additional benefit of solar panels.

## **Key Features**

- VILLAGE LOCATION
- TWO BEDROOMS
- ATTACTIVE GARDENS
- GARAGE
- · EPC-A

- SEMI DETACHED BUNGALOW
- FITTED KITCHEN/DINER
- AMPLE PARKING
- FREEHOLD
- · COUNCIL TAX BAND C

Approx Gross Internal Area 60 sq m / 644 sq ft