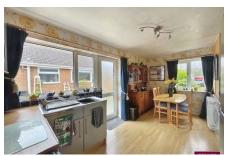

## Glan Ffyddion, Dyserth, Denbighshire LL18 6EG

£215,000 Page 2 Land 1

NO FORWARD CHAIN - This semi detached bungalow is situated in a cul-de-sac postion within a popular village location. The property has a good size lounge, kitchen/diner, two double bedrooms and bathroom. Having neat gardens with extensive driveway and a Garage. Having electric heating and the additional benefit of solar panels.

## **Key Features**

- VILLAGE LOCATION
- TWO BEDROOMS
- ATTACTIVE GARDENS
- GARAGE
- · EPC-A

- SEMI DETACHED BUNGALOW
- FITTED KITCHEN/DINER
- AMPLE PARKING
- FREEHOLD
- · COUNCIL TAX BAND C

Approx Gross Internal Area 60 sq m / 644 sq ft