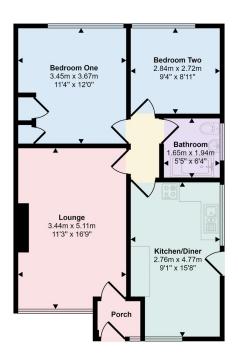

## **Key Features**

- VILLAGE LOCATION
- TWO BEDROOMS
- ATTACTIVE GARDENS
- GARAGE
- · EPC-A

- SEMI DETACHED BUNGALOW
- FITTED KITCHEN/DINER
- AMPLE PARKING
- FREEHOLD
- · COUNCIL TAX BAND C

Approx Gross Internal Area 60 sq m / 644 sq ft

Floorplan

This floorplan is only for illustrative purposes and is not to scale. Measurements of rooms, doors, windows, and any items are approximate and no responsibility is taken for any error, omission or mis-statement. Icoms of items such as bathroom sultes are representations only and may not look like the real items. Made with Made Snappy 360.