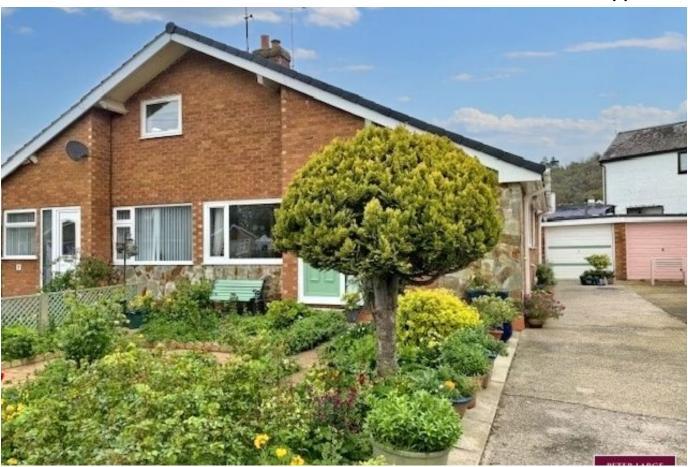

## Glan Ffyddion, Dyserth, Denbighshire LL18 6EG

£215,000 Page 2 Land 1

NO FORWARD CHAIN - This semi detached bungalow is situated in a cul-de-sac postion within a popular village location. The property has a good size lounge, kitchen/diner, two double bedrooms and bathroom. Having neat gardens with extensive driveway and a Garage. Having electric heating and the additional benefit of solar panels.

## **Key Features**

- VILLAGE LOCATION
- TWO BEDROOMS
- ATTACTIVE GARDENS
- GARAGE
- · EPC-A

- SEMI DETACHED BUNGALOW
- FITTED KITCHEN/DINER
- AMPLE PARKING
- FREEHOLD
- · COUNCIL TAX BAND C

Approx Gross Internal Area 60 sq m / 644 sq ft