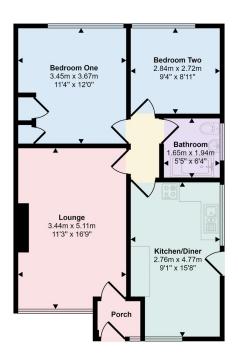

## **Key Features**

- VILLAGE LOCATION
- TWO BEDROOMS
- ATTACTIVE GARDENS
- GARAGE
- · EPC -tbc

- SEMI DETACHED BUNGALOW
- FITTED KITCHEN/DINER
- AMPLE PARKING
- FREEHOLD
- · COUNCIL TAX BAND C

Approx Gross Internal Area 60 sq m / 644 sq ft

Floorplan

This floorplan is only for illustrative purposes and is not to scale. Measurements of rooms, doors, windows, and any items are approximate and no responsibility is taken for any error, omission or mis-statement. Icons of items such as bathroom sultes are representations only and may not look like the real items. Made with Made Snappy 360.