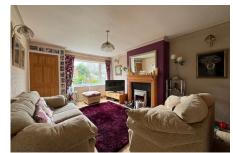

## 6 Glan Ffyddion, Dyserth, Denbighshire LL18 6EG

£215,000 Page 2 Land 1

NO FORWARD CHAIN - This semi detached bungalow is situated in a cul-de-sac postion within a popular village location. The property has a good size lounge, kitchen/diner, two double bedrooms and bathroom. Having neat gardens with extensive driveway and a Garage. Having electric heating and the additional benefit of solar panels.

## **Key Features**

- VILLAGE LOCATION
- TWO BEDROOMS
- ATTACTIVE GARDENS
- GARAGE
- · EPC -tbc

- SEMI DETACHED BUNGALOW
- FITTED KITCHEN/DINER
- AMPLE PARKING
- FREEHOLD
- · COUNCIL TAX BAND C

Approx Gross Internal Area 60 sq m / 644 sq ft