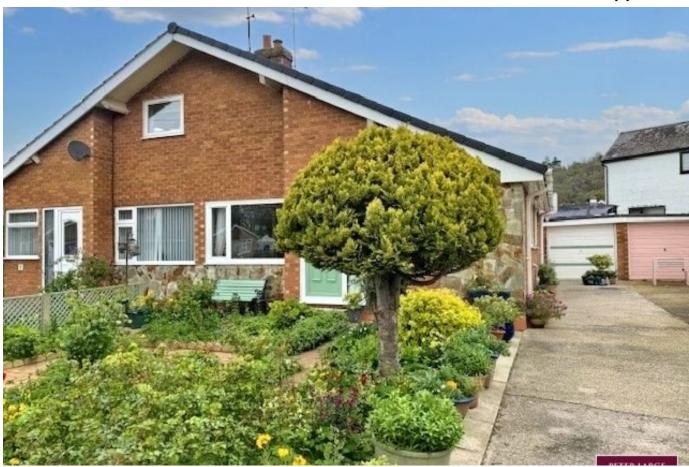

## 6 Glan Ffyddion, Dyserth, Denbighshire LL18 6EG

£215,000 Page 2 Land 1

NO FORWARD CHAIN - This semi detached bungalow is situated in a cul-de-sac postion within a popular village location. The property has a good size lounge, kitchen/diner, two double bedrooms and bathroom. Having neat gardens with extensive driveway and a Garage. Having electric heating and the additional benefit of solar panels.

## **Key Features**

- VILLAGE LOCATION
- TWO BEDROOMS
- ATTACTIVE GARDENS
- GARAGE
- · EPC -tbc

- SEMI DETACHED BUNGALOW
- FITTED KITCHEN/DINER
- AMPLE PARKING
- FREEHOLD
- · COUNCIL TAX BAND C

Approx Gross Internal Area 60 sq m / 644 sq ft