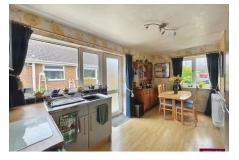

## 6 Glan Ffyddion, Dyserth, Denbighshire LL18 6EG

£215,000 Page 2 Land 1

NO FORWARD CHAIN - This semi detached bungalow is situated in a cul-de-sac postion within a popular village location. The property has a good size lounge, kitchen/diner, two double bedrooms and bathroom. Having neat gardens with extensive driveway and a Garage. Having electric heating and the additional benefit of solar panels.

## **Key Features**

- VILLAGE LOCATION
- TWO BEDROOMS
- ATTACTIVE GARDENS
- GARAGE
- · EPC -tbc

- SEMI DETACHED BUNGALOW
- FITTED KITCHEN/DINER
- AMPLE PARKING
- FREEHOLD
- · COUNCIL TAX BAND C

Approx Gross Internal Area 60 sq m / 644 sq ft