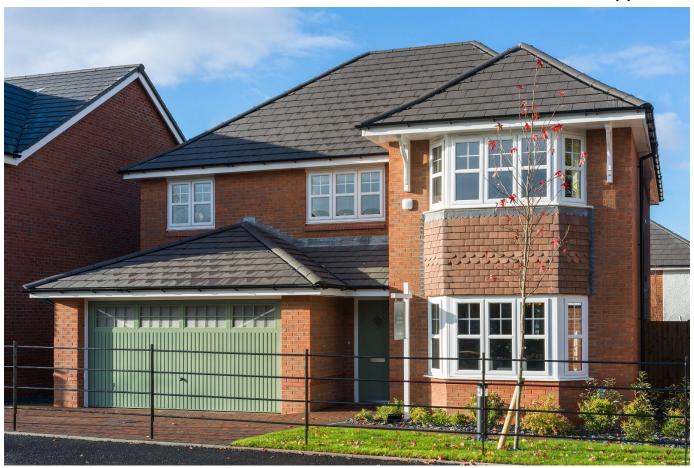

## Plot 49 Maes Yr Haul, St Asaph, Denbighshire LL17 0LW

SHOWHOME AVAILABLE to include fixtures and fittings of Quartz worktops, fitted carpets & floorings, lawned garden. The whole furniture package is also available by separate negociation.

Selling on behalf of Castle Green Homes - The Wiltshire new build property is a substantial detached family home with an impressive 30ft open plan kitchen/dining/family room overlooking the enclosed rear garden. Having a utility, cloakroom, lounge, four substantial bedrooms two of which have an ensuite facility, family bathroom, gas fired heating, driveway and a double garage. Ready for Spring 2024

## **Key Features**

- STUNNING DETACHED FAMILY HOME
- IMPRESSIVE 30FT KITCHEN/DINING/ FAMILY ROOM
- · LOUNGE WITH BAY WINDOW
- ENCLOSED REAR GARDEN
- FREEHOLD

- READY SUMMER/AUTUM 2024
- UTILITY ROOM, CLOAKROOM & DOUBLE GARAGE
- FOUR BEDROOMS, 2 ENSUITE & FAMILY BATHROOM
- 10 YEAR NHBC WARRANTY
- COUNCIL TAX tbc EPC B