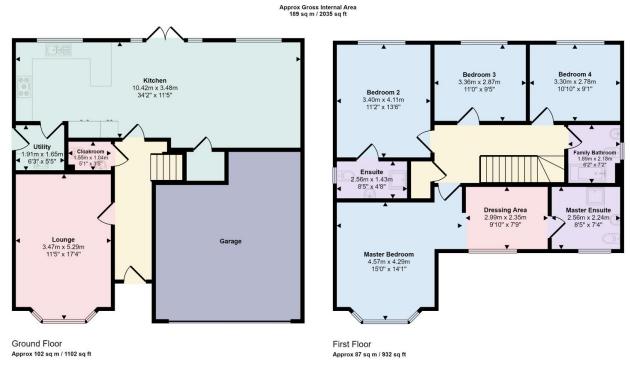

Selling on behalf of Castle Green Homes - The Wiltshire new build property is a substantial detached family home with an impressive 30ft open plan kitchen/dining/family room overlooking the enclosed rear garden. Having a utility, cloakroom, lounge, four substantial bedrooms two of which have an ensuite facility, family bathroom, gas fired heating, driveway and a double garage. Ready for Spring 2024

## **Key Features**

- STUNNING DETACHED FAMILY HOME
- IMPRESSIVE 30FT KITCHEN/DINING/ FAMILY ROOM
- · LOUNGE WITH BAY WINDOW
- ENCLOSED REAR GARDEN
- FREEHOLD

- READY SUMMER/AUTUM 2024
- UTILITY ROOM, CLOAKROOM & DOUBLE GARAGE
- FOUR BEDROOMS, 2 ENSUITE & FAMILY BATHROOM
- 10 YEAR NHBC WARRANTY
- COUNCIL TAX tbc EPC B

This floorplan is only for illustrative purposes and is not to scale. Measurements of rooms, doors, windows, and any items are approximate and no responsibility is taken for any error, omission or mis-attement. Icons of f