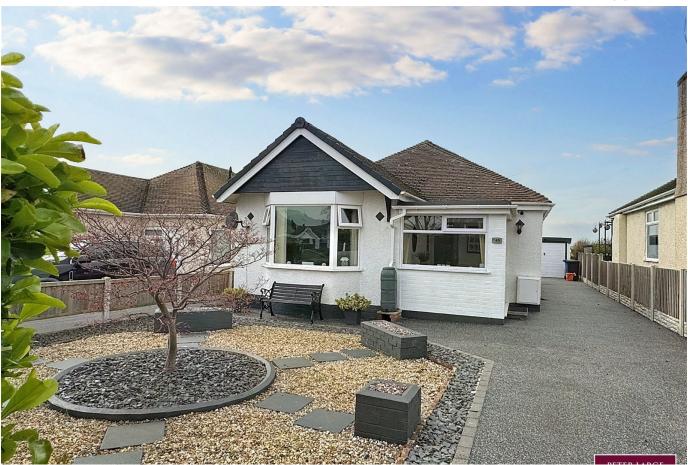

## 46 Ffordd Penrhwylfa, Prestatyn, Denbighshire LL198AG

£260,000 Page 3 Land 1

This well presented and extended three bedroom detached bungalow is situated in a popular residential location, within walking distance of the sea front with local bus services running nearby. The property has been modernised with a modern kitchen/diner, bathroom with Jacuzzi bath and shower. The gardens have been landscaped for ease of maintenance with a driveway, garage and views over adjoining farmland.

## **Key Features**

- EXTENDED DETACHED BUNGALOW
- THREE DOUBLE BEDROOMS
- BATHROOM WITH JACUZZI BATH/ SHOWER
- LANDSCAPED GARDENS
- FREEHOLD

- VIEWS OVER FARMLAND
- MODERN KITCHEN/DINER
- WELL PRESENTED THROUGHOUT
- DRIVEWAY & GARAGE
- EPC E COUNCIL TAX BAND D