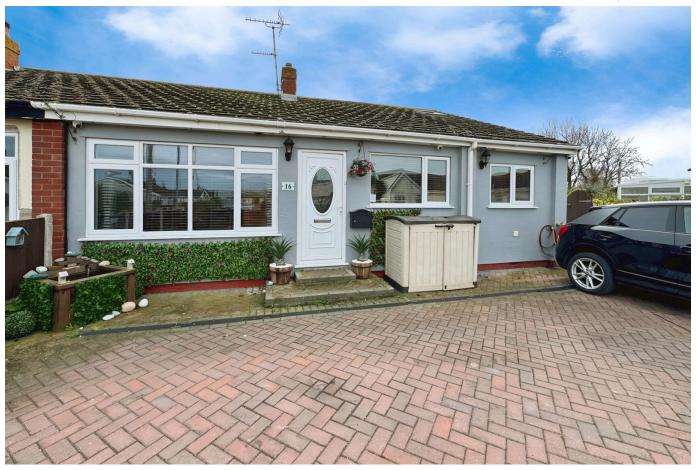

## 16 Bastion Close, Prestatyn, Denbighshire LL19 7LT

£240,000 Page 3 Land 1

This surprisingly spacious and extended semi detached bungalow is situated in a cul-de-sac location within walking distance of the Sea front and promenade. Having a large modern kitchen with breakfast area, lounge with remote control fire, three bedrooms, family bathroom and a hobbies room. Having gas fired heating, double glazing, block paved driveway with gate access and an enclosed rear garden. Viewing is highly recommended.

## **Key Features**

- SUPRISINGLY SPACIOUS & EXTENDED
- LOUNGE & HOBBIES ROOM
- FAMILY BATHROOM
- ENCLOSED REAR GARDEN
- FREEHOLD

- LARGE KITCHEN & BREAKFAST AREA
- THREE BEDROOMS
- BLOCK PAVED DRIVEWAY
- WALKING DISTANCE OF THE COAST
- EPC tbc COUNCIL TAX BAND C