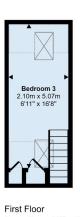

Approx Gross Internal Area 106 sq m / 1139 sq ft

Approx 12 sq m / 127 sq ft

Approx 94 sq m / 1012 sq ft Denotes head height below 1.5m

Ground Floor

This floorplan is only for illustrative purposes and is not to scale. Measurements of rooms, doors, windows, and any items are approximate and no responsibility is taken for any error, omission or mis-statement. Icons of flems such as bathroom suites are representations only and may not look file the neal tiers. Made with Made Snappy 300.