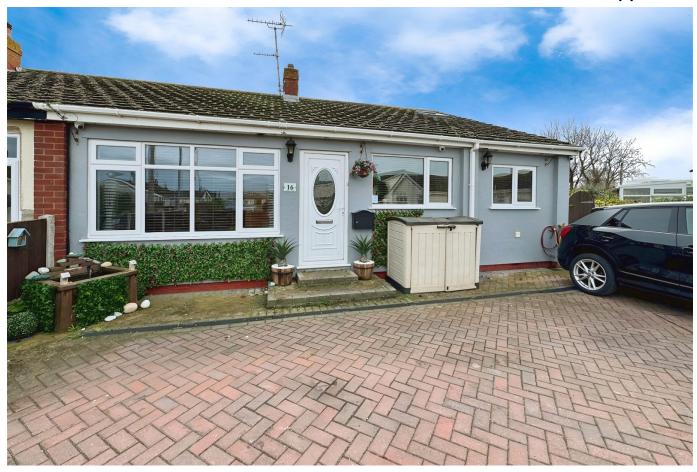

## 16 Bastion Close, Prestatyn, Denbighshire LL19 7LT

£260,000 \( \begin{align\*} \begin{al

This surprisingly spacious and extended semi detached bungalow is situated in a cul-de-sac location within walking distance of the Sea front and promenade. Having a large modern kitchen with breakfast area, lounge with remote control fire, three bedrooms, family bathroom and a hobbies room. Having gas fired heating, double glazing, block paved driveway with gate access and an enclosed rear garden. Viewing is highly recommended.

## **Key Features**

- SUPRISINGLY SPACIOUS & EXTENDED
- LOUNGE & HOBBIES ROOM
- FAMILY BATHROOM
- ENCLOSED REAR GARDEN
- FREEHOLD

- LARGE KITCHEN & BREAKFAST AREA
- THREE BEDROOMS
- BLOCK PAVED DRIVEWAY
- WALKING DISTANCE OF THE COAST
- EPC tbc COUNCIL TAX BAND C