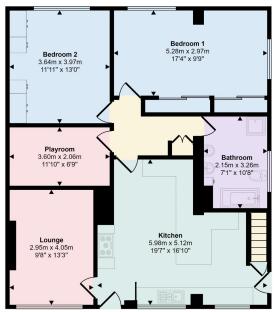

Approx Gross Internal Area 106 sq m / 1139 sq ft

Approx 12 sq m / 127 sq ft

Approx 94 sq m / 1012 sq ft Denotes head height below 1.5m

Ground Floor

This floorplan is only for illustrative purposes and is not to scale. Measurements of rooms, doors, windows, and any items are approximate and no responsibility is taken for any error, omission or mis-statement. Icons of flems such as bathroom suites are representations only and may not look file the neal tiers. Made with Made Snappy 300.