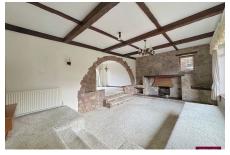

## 82 Meliden Road, Prestatyn, Denbighshire LL19 8RH

This Alpen -style detached property was built to the owners specification in the 1970's and offers two spacious reception rooms one with a timeless central stone feature fireplace. Having a modern fitted kitchen with utility room and ground floor shower room. To the first floor there are four bedrooms, ensuite and family bathroom. Gardens are extensive with off road parking and an attached Garage. Situated in a sought after location within walking distance of amenities and local high school.