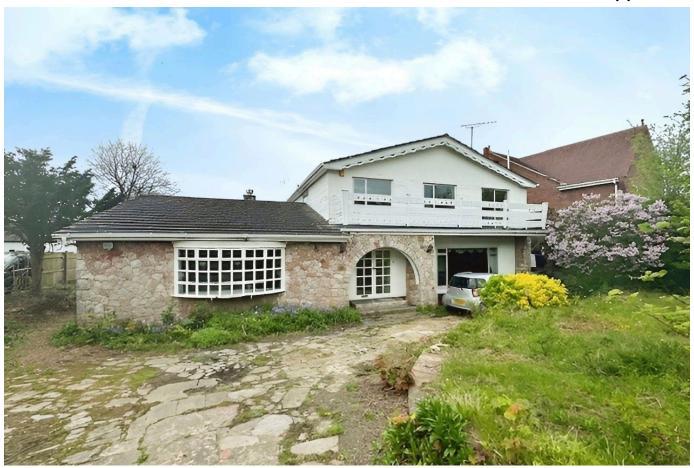

## 82 Meliden Road, Prestatyn, Denbighshire LL19 8RH

This Alpen -style detached property was built to the owners specification in the 1970's and offers two spacious reception rooms one with a timeless central stone feature fireplace. Having a modern fitted kitchen with utility room and ground floor shower room. To the first floor there are four bedrooms, ensuite and family bathroom. Gardens are extensive with off road parking and an attached Garage. Situated in a sought after location within walking distance of amenities and local high school.

## **Key Features**

- SOUGHT AFTER LOCATION
- BUILT EARLY 1970'S
- ENSUITE & FAMILY BATHROOM
- MODERN KITCHEN & UTUILITY
- FREEHOLD

- WALKING DISTANCE OF LOCAL AMENITIES
- 4 BEDROOMS
- TWO RECEPTION ROOMS
- ATTACHED GARAGE
- EPC D COUNCIL TAX BAND G