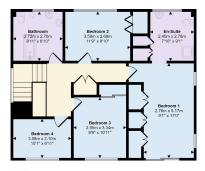

FREEHOLD

• EPC - D COUNCIL TAX BAND - G

Ground Floor Approx 145 sq m / 1562 sq ft

First Floor Approx 80 sq m / 864 sq ft

This floorplan is only for illustrative purposes and is not to scale. Measurements of rooms, doors, windows, and any items are approximate and no responsibility is taken for any error, omission or mis-statement. Icons of items such as bathroom suites are representations only and may not took the there is an administration of the second second