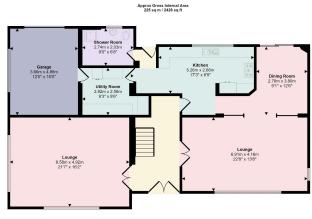

FREEHOLD

• EPC - D COUNCIL TAX BAND - G

Ground Floor Approx 145 sq m / 1562 sq ft

First Floor Approx 80 sq m / 864 sq ft

This floorplan is only for illustrative purposes and is not to scale. Measurements of rooms, doors, windows, and any items are approximate and no responsibility is taken for any error, omission or mis-statement. Icons of items such as bathroom suites are representations only and may not took the there is an administration of the second second