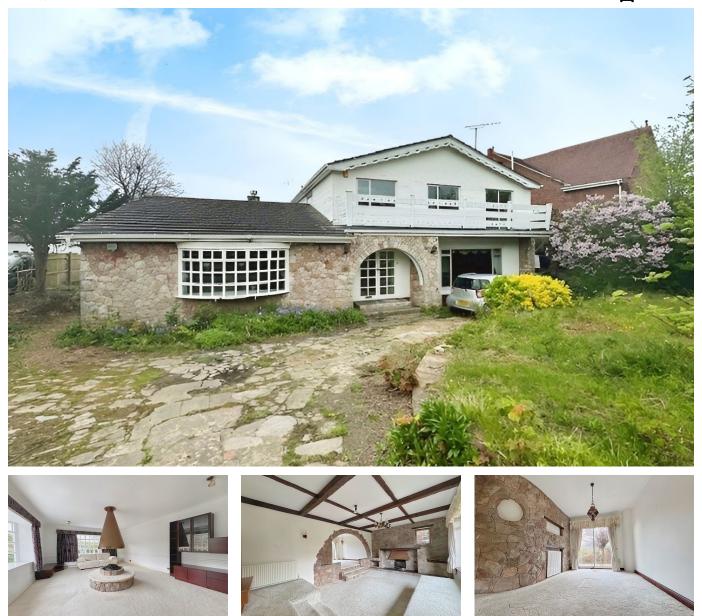

## Meliden Road, Prestatyn, Denbighshire LL19 8RH £455,000

🍋 4 🚰 3 🚘 2

PETER LARGE

- ESTATE AGENTS ------

This Alpen -style detached property was built to the owners specification in the 1970's and offers two spacious reception rooms one with a timeless central stone feature fireplace. Having a modern fitted kitchen with utility room and ground floor shower room. To the first floor there are four bedrooms, ensuite and family bathroom. Gardens are extensive with off road parking and an attached Garage. Situated in a sought after location within walking distance of amenities and local high school.

## **Key Features**

- SOUGHT AFTER LOCATION
- BUILT EARLY 1970'S
- ENSUITE & FAMILY BATHROOM
- MODERN KITCHEN & UTUILITY

- WALKING DISTANCE OF LOCAL AMENITIES
- 4 BEDROOMS
- TWO RECEPTION ROOMS
- ATTACHED GARAGE