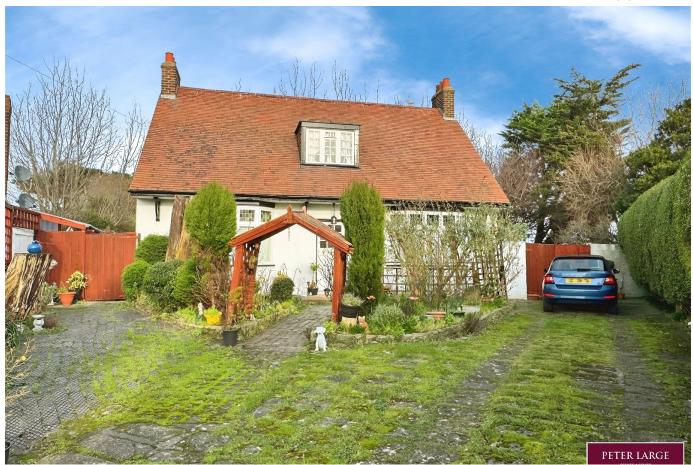

## Berwyn Crescent, Prestatyn, Denbighshire LL19 7UH

£325,000 Page 3 Land 2

This unique detached cottage and former farmhouse stands in a residential area, tucked away and standing in gardens of approximately two thirds of an acre with a range of outbuildings. Having the most stunning views from the top of the garden. The cottage affords a wealth of charm and character with two reception rooms, a kitchen/diner, ground floor bathroom & bedroom with two further bedrooms to the first floor. Having ample off road parking, this truely is a rare find.

## **Key Features**

- UNIQUE DETACHED COTTAGE
- WEALTH OF CHARM & CHARACTER
- THREE BEDROOMS
- AMPLE OFF ROAD PARKING
- FREEHOLD

- STANDING IN APPROX TWO THIRDS OF AN ACRE
- STUNNING PANORAMIC VIEWS
- TWO RECEPTION ROOMS
- · VIEWING IS ESSENTIAL
- EPC F COUNCIL TAX BAND E