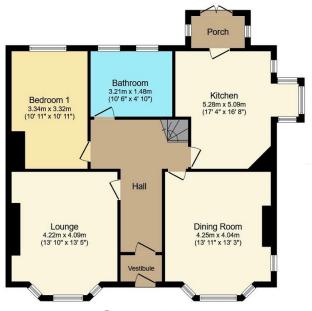

## Berwyn Crescent, Prestatyn, Denbighshire LL19 7UH

£325,000 Page 3 Land 2

This unique detached cottage and former farmhouse stands in a residential area, tucked away and standing in gardens of approximately two thirds of an acre with a range of outbuildings. Having the most stunning views from the top of the garden. The cottage affords a wealth of charm and character with two reception rooms, a kitchen/diner, ground floor bathroom & bedroom with two further bedrooms to the first floor. Having ample off road parking, this truely is a rare find.

**First Floor** 

This plan is for illustration purposes only and may not be representative of the property. Plan not to scale. Powered by PropertyBox