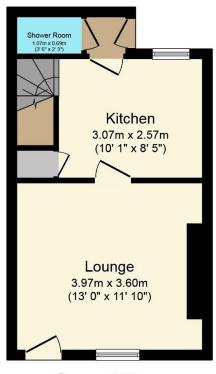

## **Key Features**

- SEMI DETACHED COTTAGE
- RECENTLY UPGRADED
- LOUNGE WITH LOG BURNER
- SOLAR PANELS
- EPC C

- VILLAGE LOCATION
- TWO BEDROOMS
- LARGE SIDE GARDEN
- FREEHOLD
- · COUNCIL TAX BAND -B

**Ground Floor** 