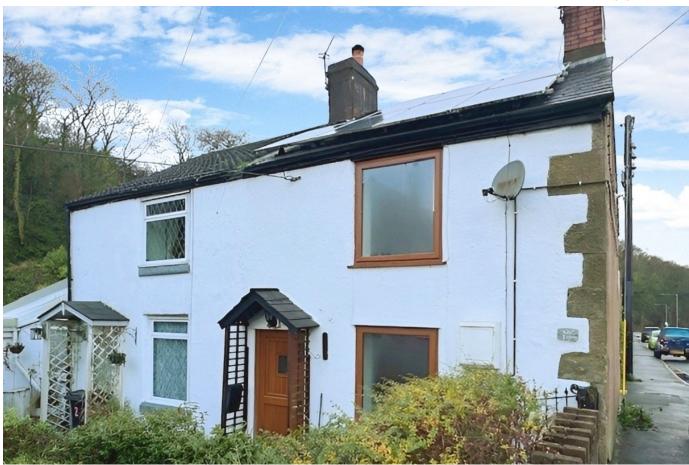

## Pendref, Main Road, Ffynnongroyw, Flintshire CH8 9TF

£140,000 Page 2 Land 1

Occupying a village location stands this semi detached cottage which has been upgraded by its present owner offers a lounge with log burning stove, modern fitted kitchen, ground floor wet room and there are two bedrooms and a cloakroom to the first floor . Enjoying solar panels and good size side garden. Early viewing is advisable.

## **Key Features**

- SEMI DETACHED COTTAGE
- RECENTLY UPGRADED
- LOUNGE WITH LOG BURNER
- SOLAR PANELS
- EPC C

- VILLAGE LOCATION
- TWO BEDROOMS
- LARGE SIDE GARDEN
- FREEHOLD
- · COUNCIL TAX BAND -B

**Ground Floor** 