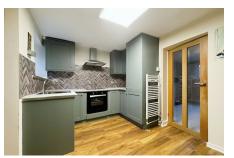

## Pendref, Main Road, Ffynnongroyw, Flintshire CH8 9TF

£140,000 Page 2 Land 1

Occupying a village location stands this semi detached cottage which has been upgraded by its present owner offers a lounge with log burning stove, modern fitted kitchen, ground floor wet room and there are two bedrooms and a cloakroom to the first floor . Enjoying solar panels and good size side garden. Early viewing is advisable.

## **Key Features**

- SEMI DETACHED COTTAGE
- RECENTLY UPGRADED
- LOUNGE WITH LOG BURNER
- SOLAR PANELS
- EPC C

- VILLAGE LOCATION
- TWO BEDROOMS
- LARGE SIDE GARDEN
- FREEHOLD
- · COUNCIL TAX BAND -B

**Ground Floor** 