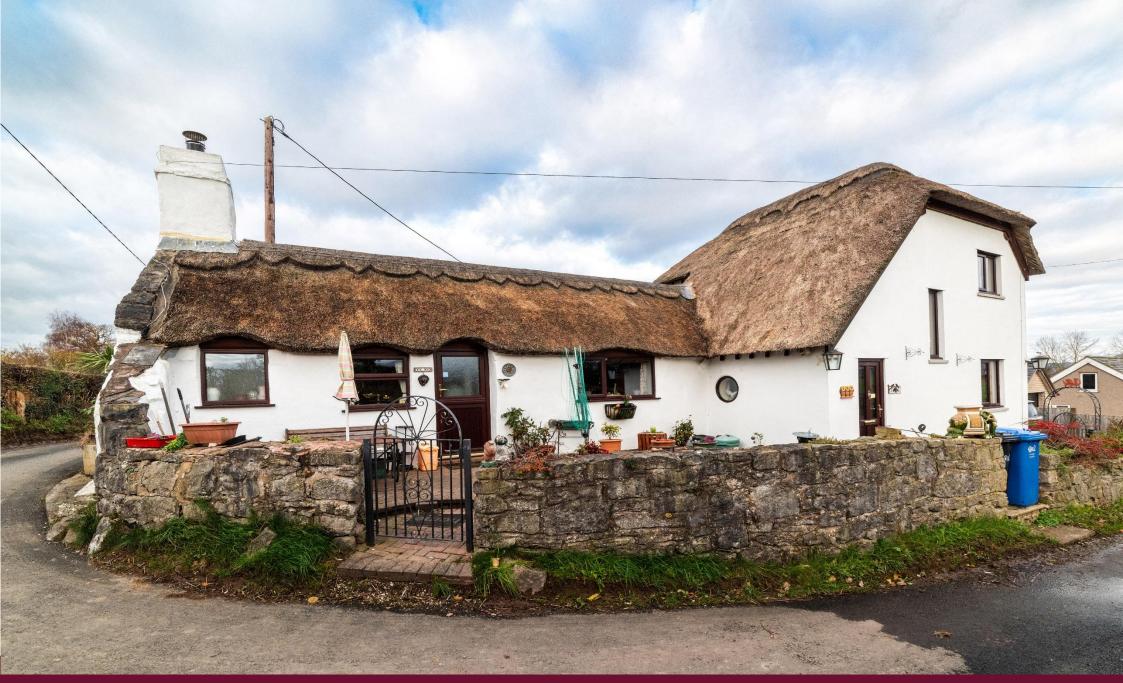

# TY NI CRWCWD LANE LLANRHAEADR DENBIGHSHIRE LL16 4NH

This charming thatched cottage occupies an idyllic location and enjoys far reaching views towards the Clwydian Range.

Residential

#### DESCRIPTION

This charming thatched cottage, occupies an idyllic location and stands on a quiet country lane in a conservation area. It enjoys far reaching views over rolling countryside, looking towards the Clwydian Range. This area of the Clwydian Range is often described as as the gateway to the Snowdonia National Park. Both the historic towns of Denbigh and Ruthin are a short distance away. Originally a single story cottage, the property has been extended by its present owner, who has resided in the property for 38 years. The cottage is ready to walk into and has recently been upgraded with eco-friendly, low-cost heating and solar panels. A rare find, this little gem is well worth a look and it won't disappoint.

#### **OUTSIDE**

The property is approached over a private lane with off road parking for two vehicles and leads to a **DETACHED GARAGE** with solar panels to the roof, timber doors. Gate and pathway leads to the front entrance with paved seating area and ornamental borders. A pedestrian gate leads to the enclosed good size garden with an ornamental raised fish pond with extensive lawn garden with Greenhouse, timber Potting Shed and gravelled area for additional parking if required, heat exchange pump.