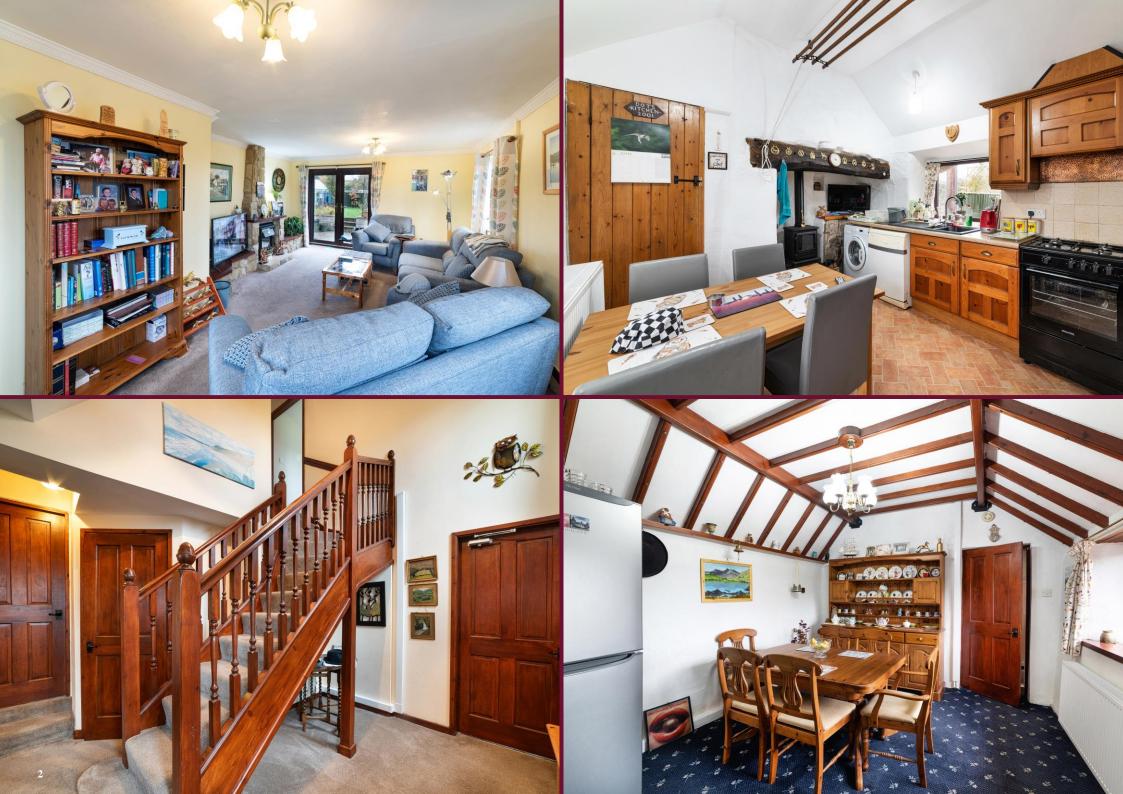

#### SPACIOUS LOUNGE

Having a delightfully proportioned lounge with stone feature fireplace and t.v. display plinth, inset fire, 'French' doors lead onto the rear garden, radiators, triple window aspect with far reaching rural views.

# **DINING ROOM**

Enjoying far reaching views, radiator, beamed ceiling and power points.

# **KITCHEN**

Having a range of pine fronted units, one and a quarter sink unit, plumbing for automatic washing machine, outlook over the rear garden, feature Inglenook style fireplace housing a gas fired stove on a raised plinth and beamed over mantle, useful pantry, radiator and stable style door leading to the front garden.

A wide stair case with a timber balustrade rises off from the Reception Hall to the First Floor Accommodation and Landing with radiator.