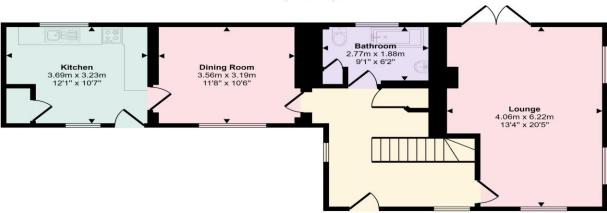

# SPACIOUS RECEPTION HALL

With a vaulted ceiling, radiator, cupboard housing the heat source high capacity cylinder supplying the radiators and domestic hot water.

# **DINING ROOM**

Enjoying far reaching views, radiator, beamed ceiling and power points.

# **KITCHEN**

Having a range of pine fronted units, one and a quarter sink unit, plumbing for automatic washing machine, outlook over the rear garden, feature Inglenook style fireplace housing a gas fired stove on a raised plinth and beamed over mantle, useful pantry, radiator and stable style door leading to the front garden.

#### GROUND FLOOR BATHROOM

Having a three piece suite in white comprising shower over bath with splash screen, wash hand basin set into vanity unit, low flush w.c., radiator, linen storage cupboard with radiator, heated towel rail and part tiled walls.

#### Approx Gross Internal Area 96 sq m / 1037 sq ft

Ground Floor Approx 71 sq m / 764 sq ft

First Floor Approx 25 sq m / 274 sq ft

This floorplan is only for illustrative purposes and is not to scale. Measurements of rooms, doors, windows, and any items are approximate and no responsibility is taken for any error, omission or mis-statement. Icons of items such as bathroom suites are representations only and may not look like the real items. Made with Made Snappy 360.