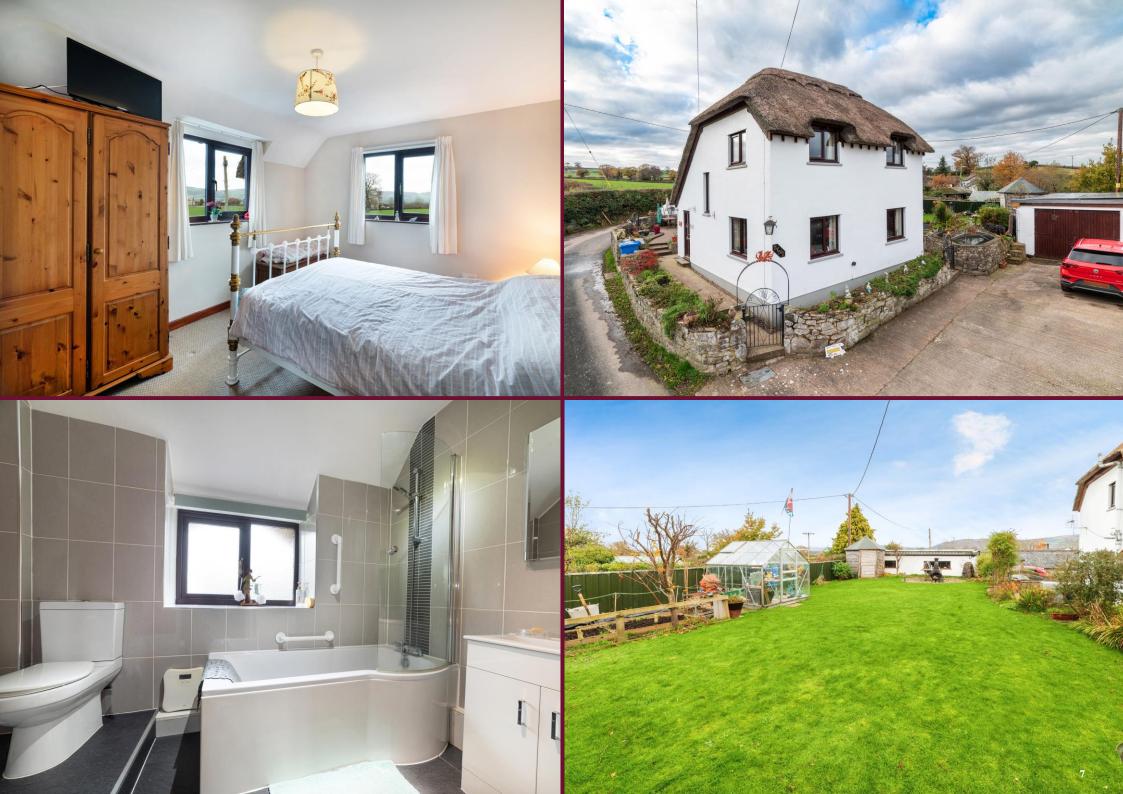

#### DESCRIPTION

This charming thatched cottage, occupies an idyllic location and stands on a quiet country lane in a conservation area. It enjoys far reaching views over rolling countryside, looking towards the Clwydian Range. This area of the Clwydian Range is often described as as the gateway to the Snowdonia National Park. Both the historic towns of Denbigh and Ruthin are a short distance away. Originally a single story cottage, the property has been extended by its present owner, who has resided in the property for 38 years. The cottage is ready to walk into and has recently been upgraded with eco-friendly, low-cost heating and solar panels. A rare find, this little gem is well worth a look and it won't disappoint.

#### SPACIOUS LOUNGE

Having a delightfully proportioned lounge with stone feature fireplace and t.v. display plinth, inset fire, 'French' doors lead onto the rear garden, radiators, triple window aspect with far reaching rural views.

# **KITCHEN**

Having a range of pine fronted units, one and a quarter sink unit, plumbing for automatic washing machine, outlook over the rear garden, feature Inglenook style fireplace housing a gas fired stove on a raised plinth and beamed over mantle, useful pantry, radiator and stable style door leading to the front garden.

#### GROUND FLOOR BATHROOM

Having a three piece suite in white comprising shower over bath with splash screen, wash hand basin set into vanity unit, low flush w.c., radiator, linen storage cupboard with radiator, heated towel rail and part tiled walls.

#### **BEDROOM ONE**

With twin window aspect, outstanding rural views towards the Clwydian Range over rolling fields.

#### **OUTSIDE**

The property is approached over a private lane with off road parking for two vehicles and leads to a **DETACHED GARAGE** with solar panels to the roof, timber doors. Gate and pathway leads to the front entrance with paved seating area and ornamental borders. A pedestrian gate leads to the enclosed good size garden with an ornamental raised fish pond with extensive lawn garden with Greenhouse, timber Potting Shed and gravelled area for additional parking if required, heat exchange pump.