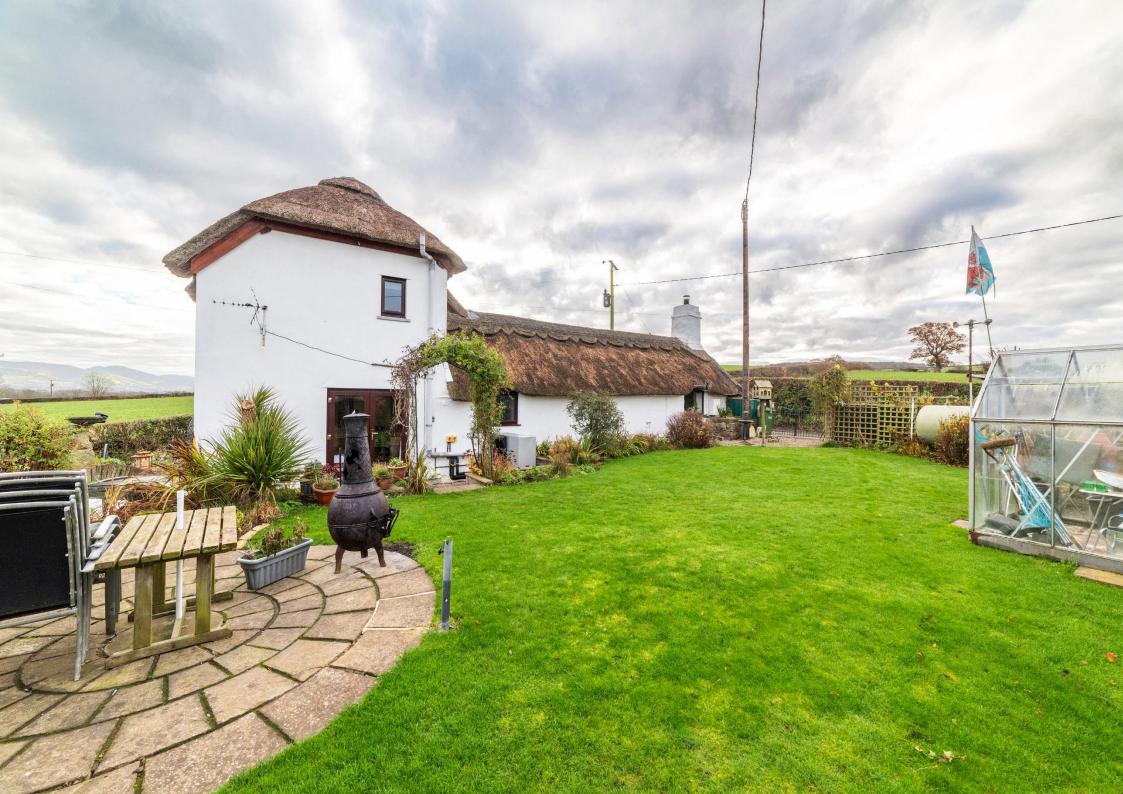

#### **OUTSIDE**

The property is approached over a private lane with off road parking for two vehicles and leads to a **DETACHED GARAGE** with solar panels to the roof, timber doors. Gate and pathway leads to the front entrance with paved seating area and ornamental borders. A pedestrian gate leads to the enclosed good size garden with an ornamental raised fish pond with extensive lawn garden with Greenhouse, timber Potting Shed and gravelled area for additional parking if required, heat exchange pump.