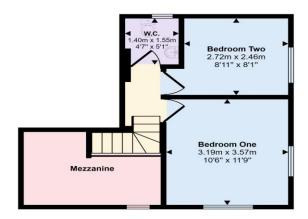

#### **BEDROOM ONE**

With twin window aspect, outstanding rural views towards the Clwydian Range over rolling fields.

### **BEDROOM TWO**

With far reaching views and radiator.

## **CLOAKROOM**

Having a low flush w.c. and wash hand basin.

#### Approx Gross Internal Area 96 sq m / 1037 sq ft

Ground Floor Approx 71 sq m / 764 sq ft

First Floor Approx 25 sq m / 274 sq ft

This floorplan is only for illustrative purposes and is not to scale. Measurements of rooms, doors, windows, and any items are approximate and no responsibility is taken for any error, omission or mis-statement. Icons of items such as bathroom suites are representations only and may not look like the real items. Made with Made Snappy 360.