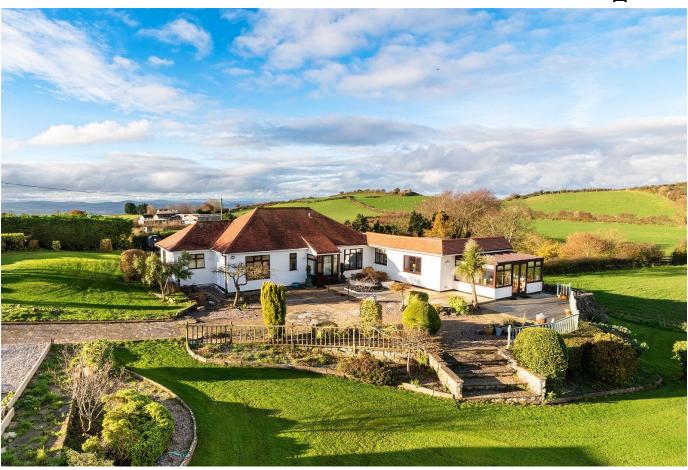

## Tyn Y Grug, Lon Capel, Gwaenysgor, Flintshire, LL18 6EJ

This secluded detached residence stands in wrap around landscaped gardens enjoying unser past far reaching views over adjoining countryside. The property provides spacious accommodation with three large reception rooms, extensive fitted kitchen with utility room, a sun lounge, three bedrooms, shower room, two ensuite facilities, oil fired heating and double glazing. The gardens are a particular feature of the property having been landscaped with a variety of seating areas to enjoy the superb views with a large Garage and additional Car port facility.

## **Key Features**

- LARGE DETACHED BUNGALOW
- SPECTACULAR COUNTRYSIDE VIEWS
- TWO ENSUITE
- WRAP AROUND GARDENS
- FREEHOLD

- VILLAGE LOCATION
- THREE BEDROOMS
- LARGE SECOND RECEPTION ROOM/ HOBBY ROOM
- DETACHED GARAGE AND CARPORT
- COUNCIL TAX BAND G EPC E