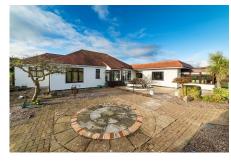

## Tyn Y Grug, Lon Capel, Gwaenysgor, Flintshire, LL18 6EJ

This secluded detached residence stands in wrap around landscaped gardens enjoying unser past far reaching views over adjoining countryside. The property provides spacious accommodation with three large reception rooms, extensive fitted kitchen with utility room, a sun lounge, three bedrooms, shower room, two ensuite facilities, oil fired heating and double glazing. The gardens are a particular feature of the property having been landscaped with a variety of seating areas to enjoy the superb views with a large Garage and additional Car port facility.

## **Key Features**

- LARGE DETACHED BUNGALOW
- SPECTACULAR COUNTRYSIDE VIEWS
- TWO ENSUITE
- WRAP AROUND GARDENS
- FREEHOLD

- VILLAGE LOCATION
- THREE BEDROOMS
- LARGE SECOND RECEPTION ROOM/ HOBBY ROOM
- DETACHED GARAGE AND CARPORT
- COUNCIL TAX BAND G EPC E