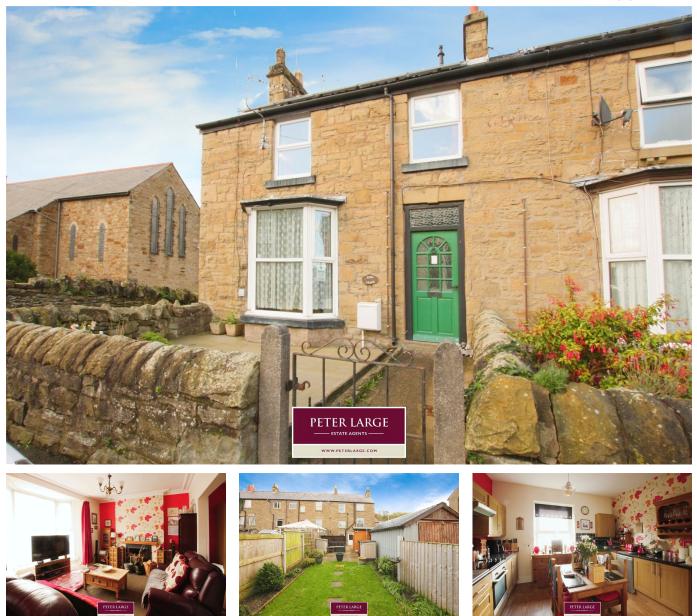

## Fernleigh, Main Road, Ffynnongroyw, Flintshire, CH8 9SW £182.500

PETER LARGE

– ESTATE AGENTS ———

This end terraced family home, originally a miners cottage, is situated in a charming Village location. The property offers tremendous potential for families and couples alike. Upon entering, you will be greeted by the characterful atmosphere and high ceilings that add a sense of grandeur to the space. Additionally, there are two kitchens, two bathrooms, providing ample room for culinary enthusiasts or dual occupation with the inclusion of a garage and solar panels offering convenience and sustainability. Externally, the property features a delightful garden, providing a private sanctuary where you can relax, play, or entertain. Located within reach of local amenities, this property offers a perfect balance between tranquility and convenience.

## **Key Features**

- END TERRACED
- OVER THREE FLOORS
- TWO KITCHENS
- VILLAGE LOCATION
- COUNCIL TAX BAND C EPC D

- THREE BEDROOMS
- FAMILY HOME

PETER LARGE

- GARAGE AND ENCLOSED REAR GARDEN
- VIEWING RECOMMENDED
- FREEHOLD