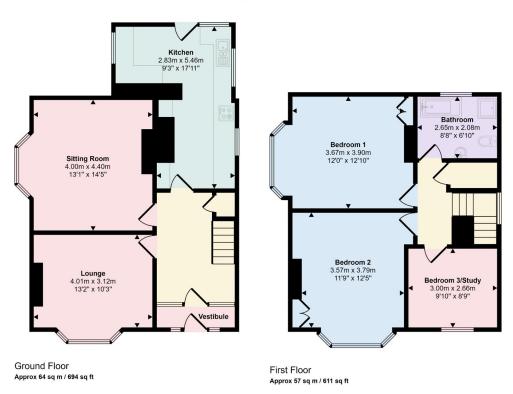

## Hyfrydle, Tanrallt Road, Gwespyr CH8 9JT

£290,000 Page 3 Land 2

This traditional detached family home is situated in an elevated village location enjoying stunning views of the coast and towards the Wirral Peninsula. Having many original features, two good size reception rooms, fitted kitchen, three good size bedrooms and a period style four piece bathroom. With off road parking, double garage and enclosed rear garden, viewing is highly recommended. Video tour available.

## **Key Features**

- TRADITIONAL FAMILY HOME
- STUNNING VIEWS
- VICTORIAN STYLE BATHROOM SUITE
- ENCLOSED REAR GARDEN
- · COUNCIL TAX D EPC E

- DETACHED 3 BEDROOMS
- TWO GOOD SIZE RECEPTION ROOMS
- OFF ROAD PARKING & DOUBLE GARAGE
- VIEWING HIGHLY RECOMMENDED
- FREEHOLD

Approx Gross Internal Are 121 sq m / 1306 sq ft

This floorplan is only for illustrative purposes and is not to scale. Measurements of rooms, doors, windows, and any items are approximate and no responsibility is taken for any error, omission or mis-statement. Icons of items such as bathroom suites are representations only and may not look like the real items. Made with Made Snappy 360.