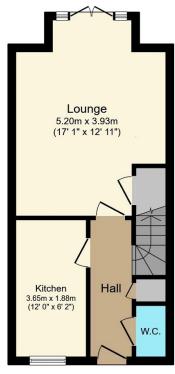

## 7 Rhodfa Peris, Prestatyn, Denbighshire LL19 7UJ

This mid terrace town house is situated in a popular residential location within walking distance of the coast. The accommodation is arranged over three floors and affords a spacious lounge, fitted kitchen, cloakroom, to the first floor are two double bedrooms and a bathroom with a master bedroom to the second floor with walk-in wardrobe and shower room. Having an enclosed rear garden with Garage and driveway close by.

**Ground Floor** 

**First Floor** 

**Second Floor** 

This plan is for illustration purposes only and may not be representative of the property. Plan not to scale. Powered by PropertyBox