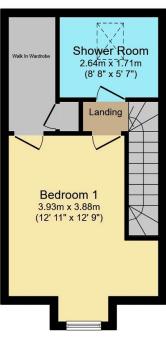

## 7 Rhodfa Peris, Prestatyn, Denbighshire LL19 7UJ

This mid terrace town house is situated in a popular residential location within walking distance of the coast. The accommodation is arranged over three floors and affords a spacious lounge, fitted kitchen, cloakroom, to the first floor are two double bedrooms and a bathroom with a master bedroom to the second floor with walk-in wardrobe and shower room. Having an enclosed rear garden with Garage and driveway close by.

**Ground Floor** 

**First Floor** 

**Second Floor** 

This plan is for illustration purposes only and may not be representative of the property. Plan not to scale. Powered by PropertyBox