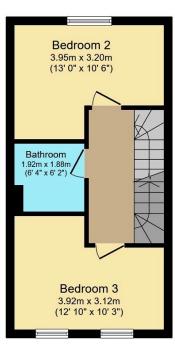

## 7 Rhodfa Peris, Prestatyn, Denbighshire LL19 7UJ

This mid terrace town house is situated in a popular residential location within walking distance of the coast. The accommodation is arranged over three floors and affords a spacious lounge, fitted kitchen, cloakroom, to the first floor are two double bedrooms and a bathroom with a master bedroom to the second floor with walk-in wardrobe and shower room. Having an enclosed rear garden with Garage and driveway close by.

**Ground Floor** 

**First Floor** 

**Second Floor** 

This plan is for illustration purposes only and may not be representative of the property. Plan not to scale. Powered by PropertyBox