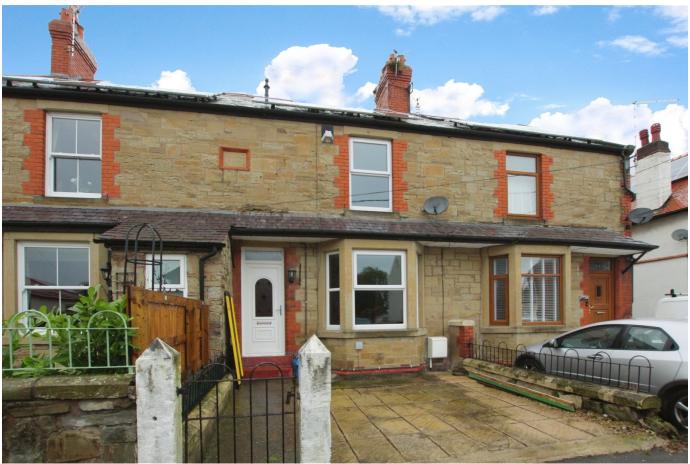

## Hilbre View, 2 Mornant Avenue, Ffynnongroyw, Flintshire CH8 9UL

£160,000 🖺 3 🖺 1 🚍 3

NO FORWARD CHAIN This spacious mid terrace house is situated in a village location. The property affords a lounge through dining room, breakfast room, fitted kitchen, ground floor bathroom and three bedrooms to the first floor. Having a good size enclosed rear garden and easy maintenance paved garden to front.

## **Key Features**

- MID TERRACE HOUSE
- FITTED KITCHEN
- LOUNGE/DINING ROOM
- ENCLOSED REAR GARDEN
- FREEHOLD

- GROUND FLOOR BATHROOM
- BREAKFAST ROOM
- THREE BEDROOMS
- NO FORWARD CHAIN
- COUNCIL TAX BAND C EPC C