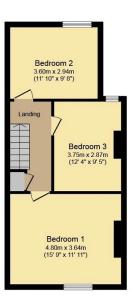

## Hilbre View, 2 Mornant Avenue, Ffynnongroyw, Flintshire CH8 9UL

£160,000 🖺 3 🖺 1 🚍 3

NO FORWARD CHAIN This spacious mid terrace house is situated in a village location. The property affords a lounge through dining room, breakfast room, fitted kitchen, ground floor bathroom and three bedrooms to the first floor. Having a good size enclosed rear garden and easy maintenance paved garden to front.

## **Key Features**

- MID TERRACE HOUSE
- FITTED KITCHEN
- LOUNGE/DINING ROOM
- ENCLOSED REAR GARDEN
- FREEHOLD

- GROUND FLOOR BATHROOM
- BREAKFAST ROOM
- THREE BEDROOMS
- NO FORWARD CHAIN
- COUNCIL TAX BAND C EPC C

**First Floor** 

This plan is for illustration purposes only and may not be representative of the property. Plan not to scale. Powered by PropertyBox