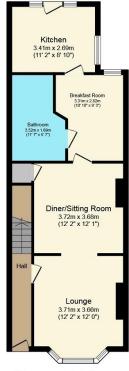

## Hilbre View, 2 Mornant Avenue, Ffynnongroyw, Flintshire CH8 9UL

£160,000 🖺 3 🖺 1 🚍 3

NO FORWARD CHAIN This spacious mid terrace house is situated in a village location. The property affords a lounge through dining room, breakfast room, fitted kitchen, ground floor bathroom and three bedrooms to the first floor. Having a good size enclosed rear garden and easy maintenance paved garden to front.

## **Key Features**

- MID TERRACE HOUSE
- FITTED KITCHEN
- LOUNGE/DINING ROOM
- ENCLOSED REAR GARDEN
- FREEHOLD

- GROUND FLOOR BATHROOM
- BREAKFAST ROOM
- THREE BEDROOMS
- NO FORWARD CHAIN
- COUNCIL TAX BAND C EPC C