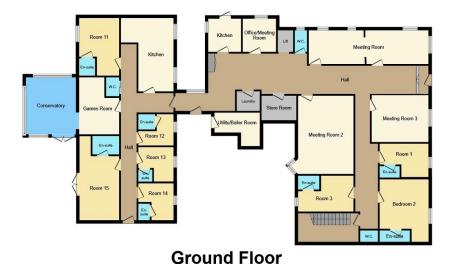

## 2 Linden Drive, Prestatyn, Denbighshire LL19 9EH

This exceptional commercial premises is situated in Upper Prestatyn and currently has C2 planning which covers Nursing Homes, Residential Training Centers, provisions for Residential Care and convalescence. Having three reception/meeting rooms, two kitchens, laundry & store, games room through to conservatory and a first floor sitting room with bar and balcony taking full advantage of the stunning views over the town towards the coast. With 15 bedrooms all having ensuite facilities, presented to a high standard throughout. Off road parking and lawn garden to the rear with disability access and a lift. Further details are available from the Prestatyn office.