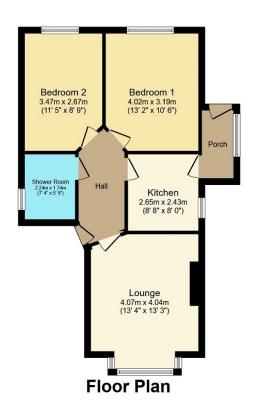

Total floor area 58.9 m² (634 sq.ft.) approx

This plan is for illustration purposes only and may not be representative of the property. Plan not to scale. Powered by PropertyBox