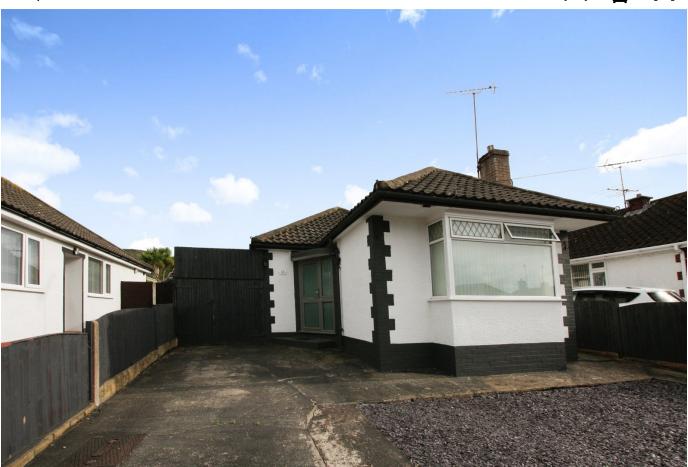

## 10 St Georges Drive, Prestatyn, Denbighshire LL19 8EH

£175,000 Page 2 Land 1

This detached bungalow is situated in a popular location and affords two double bedrooms, fitted kitchen, wet room and a good size lounge. It benefits from off road parking, double glazing, gas heating and an enclosed south facing rear garden. Early viewing is recommended.

## **Key Features**

- POPULAR LOCATION
- TWO DOUBLE BEDROOMS
- MODERN KITCHEN
- SOUTH FACING REAR GARDEN
- FREEHOLD

- DETACHED BUNGALOW
- GOOD SIZE WET ROOM
- OFF ROAD PARKING
- EARLY VIEWING RECOMMENDED
- · COUNCIL TAX BAND-C EPC-D