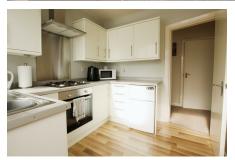

## 10 St Georges Drive, Prestatyn, Denbighshire LL19 8EH

£175,000 Page 2 Land 1

This detached bungalow is situated in a popular location and affords two double bedrooms, fitted kitchen, wet room and a good size lounge. It benefits from off road parking, double glazing, gas heating and an enclosed south facing rear garden. Early viewing is recommended.

## **Key Features**

- POPULAR LOCATION
- TWO DOUBLE BEDROOMS
- MODERN KITCHEN
- SOUTH FACING REAR GARDEN
- FREEHOLD

- DETACHED BUNGALOW
- GOOD SIZE WET ROOM
- OFF ROAD PARKING
- EARLY VIEWING RECOMMENDED
- · COUNCIL TAX BAND-C EPC-D