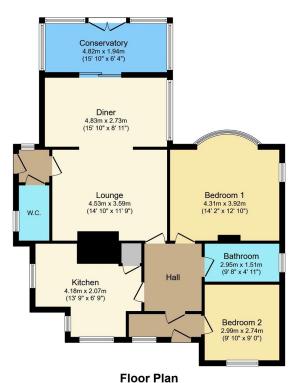

Floor area 99.2 sq.m. (1,068 sq.ft.) approx

Total floor area 99.2 sq.m. (1,068 sq.ft.) approx

This plan is for illustration purposes only and may not be representative of the property. Plan not to scale.