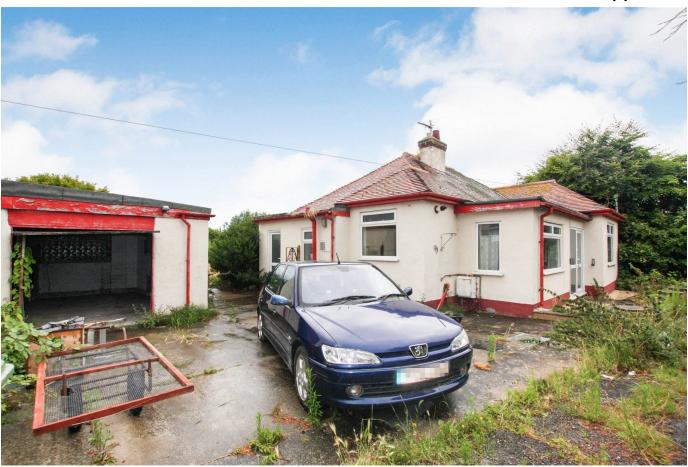

## 44 Ceg Y Ffordd, Prestatyn, Denbighshire LL19 7YE

£190,000 Page 2 Land 1

A rare opportunity to acquire a detached bungalow standing in extensive grounds which would lend itself for further development with the possibility of 9 dwellings subject to the necessary planning restrictions and conditions. Full details available at Prestatyn office.

## **Key Features**

- DEVELOPMENT OPPORTUNITY
- DETACHED BUNGALOW
- TWO BEDROOMS
- NEAR THE COAST
- FREEHOLD

- POPULAR RESIDENTIAL LOCATION
- EXTENSIVE GARDENS
- TWO RECEPTION ROOMS
- NO CAHIN
- COUNCIL TAX BAND D EPC E