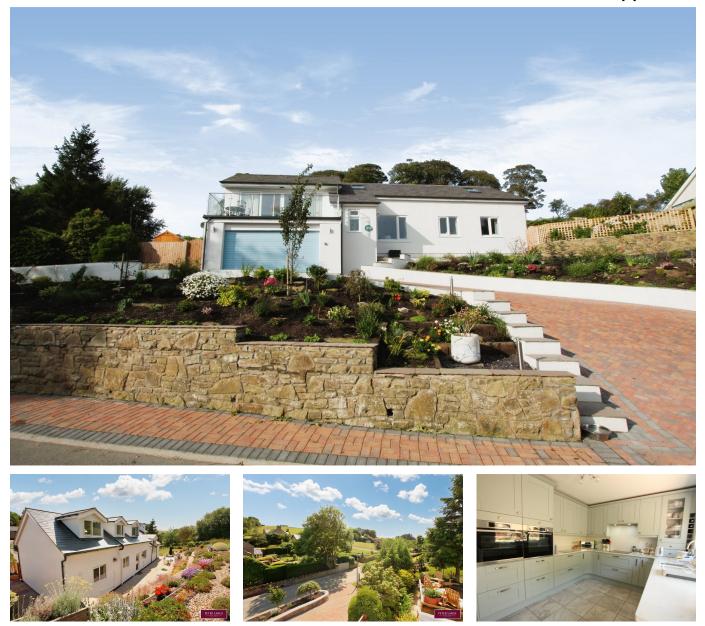

## Llanasa, Holywell, CH8 9NE

£595,000

🍋 4 🚰 2 🚘 2

PETER LARGE

– ESTATE AGENTS ———

This stunning property is situated in an elevated position within the conservation village of Llanasa and has been extended and upgraded by the current owners to provide a home of individuality with high quality finish throughout. Standing in attractive landscaped gardens with views of the adjoining countryside the property offers spacious, versatile accommodation with lounge and glass balcony to enjoy alfresco entertaining, dining hall, two bathrooms, modern fitted kitchen, four bedrooms and a useful utility room. Having a double garage, gas fired heating, multi fuel burner, double glazing and sweeping driveway. Being tastefully decorated, early viewing is highly recommended.

## **Key Features**

- STUNNING PROPERTY
- ATTRACTIVE LANDSCAPED GARDENS
- VERSATILE & SPACIOUS ACCOMMODATION
- FOUR BEDROOMS

- CONSERVATION VILLAGE LOCATION
- DOUBLE GARAGE & DRIVEWAY
- LARGE LOUNGE WITH BALCONY
- TWO BATHROOMS & UTILITY