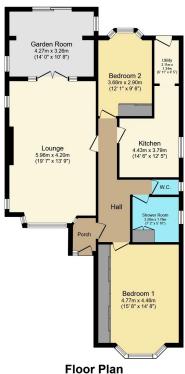

Floor area 103.8 sq.m. (1,117 sq.ft.) approx

Total floor area 103.8 sq.m. (1,117 sq.ft.) approx

This plan is for illustration purposes only and may not be representative of the property. Plan not to scale.