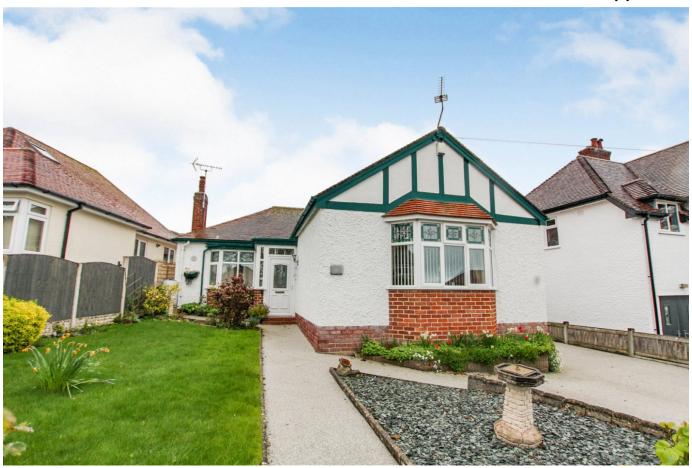

## Talton Crescent, Prestatyn, Denbighshire LL19 9HD

£325,000 Page 2 Land 2

This spaciious two double bedroom detached bungalow is located in the sought after location of Upper Prestatyn. The property benefits from uPVC double glazing, gas central heating, a large reception room with garden room off, kitchen with utility area, shower room and separate w.c.. The gardens are a particular feature with a large rear garden, ample off road parking and garage. Viewing is highly recommended to appreciate the potential that this bungalow has.

## **Key Features**

- SPACIOUS DETACHED BUNGALOW
- GOOD SIZE LOUNGE
- KITCHEN WITH UTILITY AREA
- GARAGE & DRIVEWAY
- FREEHOLD

- SOUGHT AFTER LOCATION
- GARDEN ROOM
- TWO DOUBLE BEDROOMS
- LARGE REAR GARDEN
- EPC D COUNCIL TAX BAND F