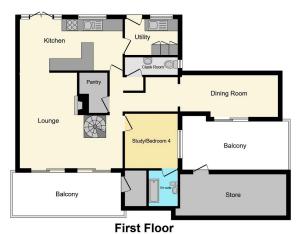

Floor area 86.5 sq.m. (931 sq.ft.) approx

Total floor area 153.0 sq.m. (1,647 sq.ft.) approx

This plan is for illustration purposes only and may not be representative of the property. Plan not to scale.