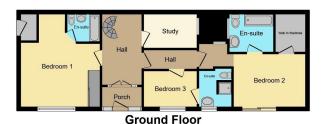

## **Key Features**

- ELEVATED POSITION
- FOUR BEDROOMS
- DOUBLE GARAGE
- IMPRESSIVE FAMILY HOME
- EPC D

- FAR REACHING VIEWS
- LARGE GARDENS
- THREE RECEPTION ROOMS
- FREEHOLD
- · COUNCIL TAX BAND G

Floor area 66.6 sq.m. (717 sq.ft.) approx