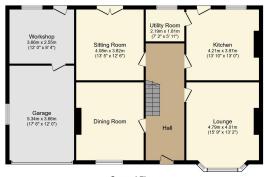

Ground Floor

First Floor
Floor area 80.3 sq.m. (864 sq.ft.) approx

This floor plan is for illustrative purposes only. It is not drawn to scale. Any measurements, floor areas (including any total floor area), openings and orientation are approximate. No details are guaranteed, the cannot be relied upon for any purpose and they do not form part of any agreement. No liability is taken fr any error, omission or misstatement. A party must rely upon its own inspection(s). Powered by