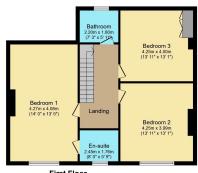

Ground Floor

First Floor
Floor area 80.3 sq.m. (864 sq.ft.) approx

This floor plan is for illustrative purposes only. It is not drawn to scale. Any measurements, floor areas (including any total floor area), openings and orientation are approximate. No details are guaranteed, the cannot be relied upon for any purpose and they do not form part of any agreement. No liability is taken fr any error, omission or misstatement. A party must rely upon its own inspection(s). Powered by