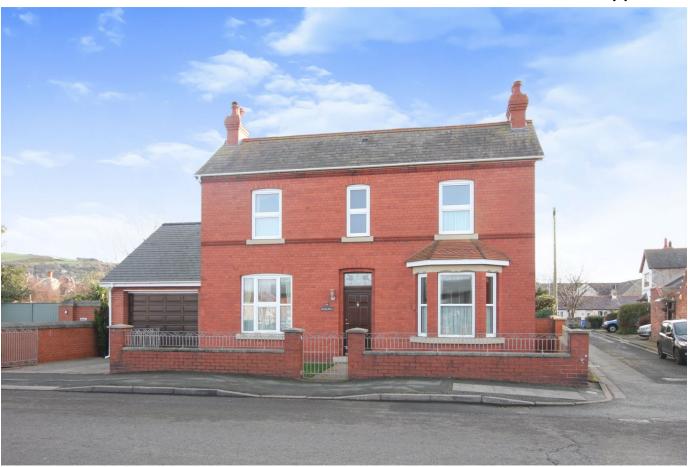

## Victoria House, 125 Victoria Road, Prestatyn, Denbighshire LL19 7SR

This period detached property fronts the well known coast road and will suit the buyer looking for spacious accommodation. The property affords Entrance Hall, three Reception Rooms, Kitchen with utility room off, family bathroom, three double bedrooms with the master having an ensuite, driveway, attached large Garage with Workshop and a good size south facing rear garden with Summerhouse. Benefitting from gas fired heating and triple glazing to the front elevation early viewing is recommended.

## **Key Features**

- DOUBLE FRONTED
- THREE DOUBLE BEDROOMS
- CONVENIENCE STORE LOCATED OPPOSITE
- LARGE GARAGE & WORKSHOP
- EPC E

- PROMINENT POSITION
- THREE RECEPTION ROOMS
- SOUTH FACING REAR GARDEN
- FREEHOLD
- · COUNCIL TAX BAND E