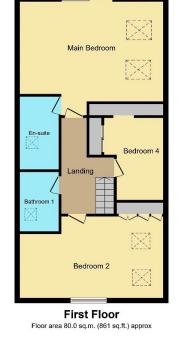

Floor area 124.0 sq.m. (1,335 sq.ft.) approx

Balconv

Outbuilding Annexe Floor area 46.8 sq.m. (504 sq.ft.) approx

Total floor area 250.8 sq.m. (2,699 sq.ft.) approx This plan is for illustration purposes only and may not be representative of the property. Plan not to scale.