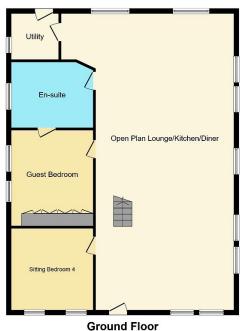

Floor area 124.0 sq.m. (1,335 sq.ft.) approx

Balconv

Outbuilding Annexe Floor area 46.8 sq.m. (504 sq.ft.) approx

Total floor area 250.8 sq.m. (2,699 sq.ft.) approx This plan is for illustration purposes only and may not be representative of the property. Plan not to scale.