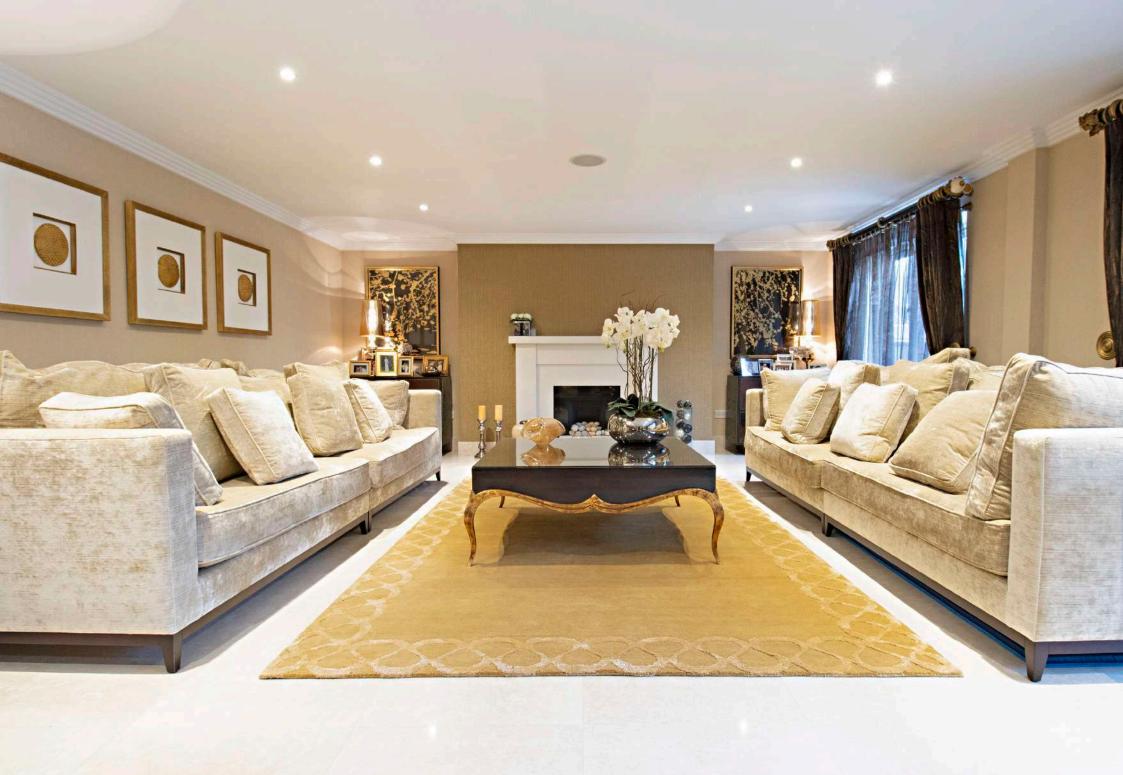

The well-proportioned accommodation is arranged over 3 floors and briefly comprises; welcoming entrance hall, lounge, study, WC, 28' reception room and 30' kitchen / breakfast / lifestyle room with sliding doors opening out onto the stunning rear garden, utility room and side access complete the ground floor.