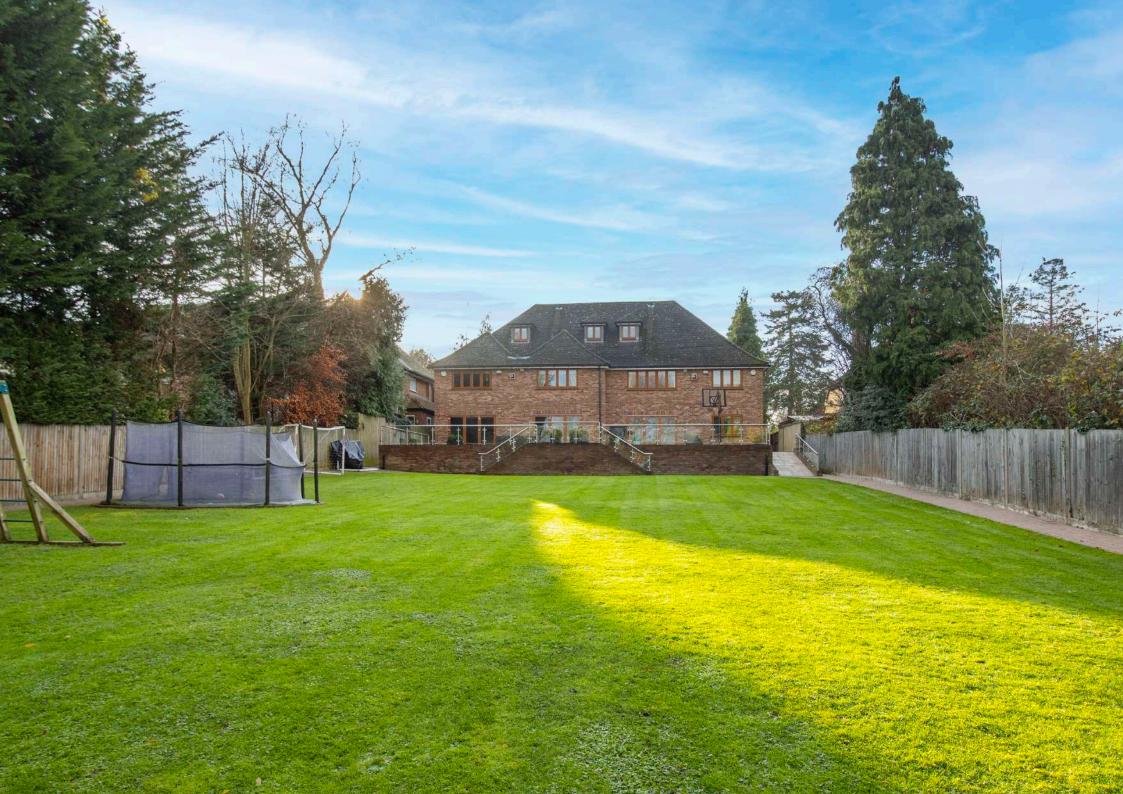

The second floor includes two further bedroom suites and a play room.

The 170ft manicured and professionally landscaped garden features an entertaining terrace paved with Indian stone that spans the width of the house, an expanse of lawn, sunken trampoline, brick built shed and gymnasium / summer house.