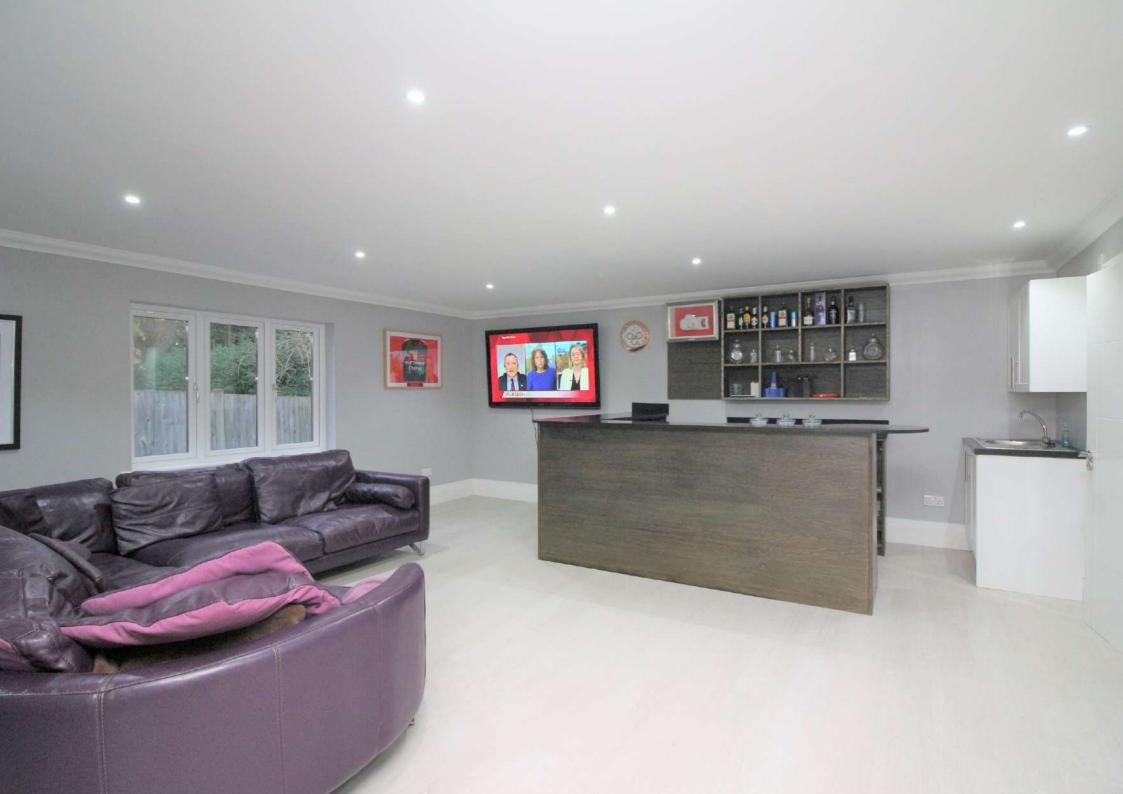

The well-proportioned accommodation is arranged over 3 floors and briefly comprises; welcoming entrance hall, lounge, study, WC, 28' reception room and 30' kitchen / breakfast / lifestyle room with sliding doors opening out onto the stunning rear garden, utility room and side access complete the ground floor.