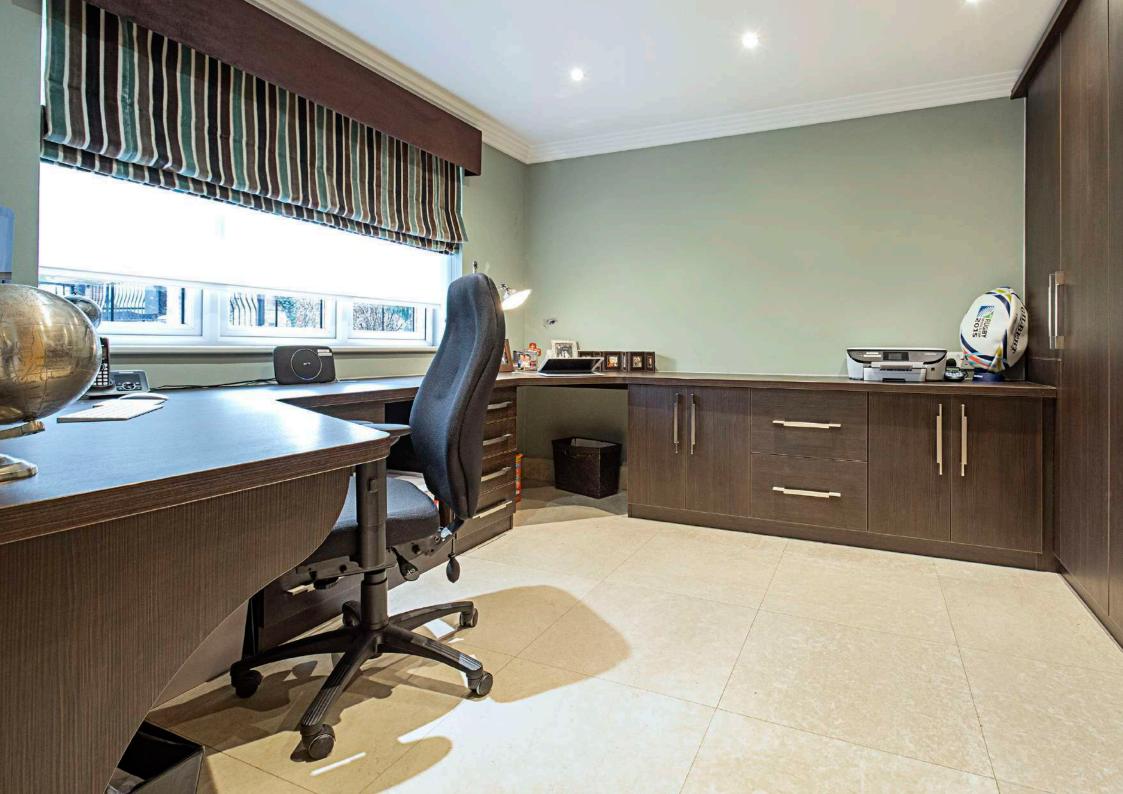

The well-proportioned accommodation is arranged over 3 floors and briefly comprises; welcoming entrance hall, lounge, study, WC, 28' reception room and 30' kitchen / breakfast / lifestyle room with sliding doors opening out onto the stunning rear garden, utility room and side access complete the ground floor.