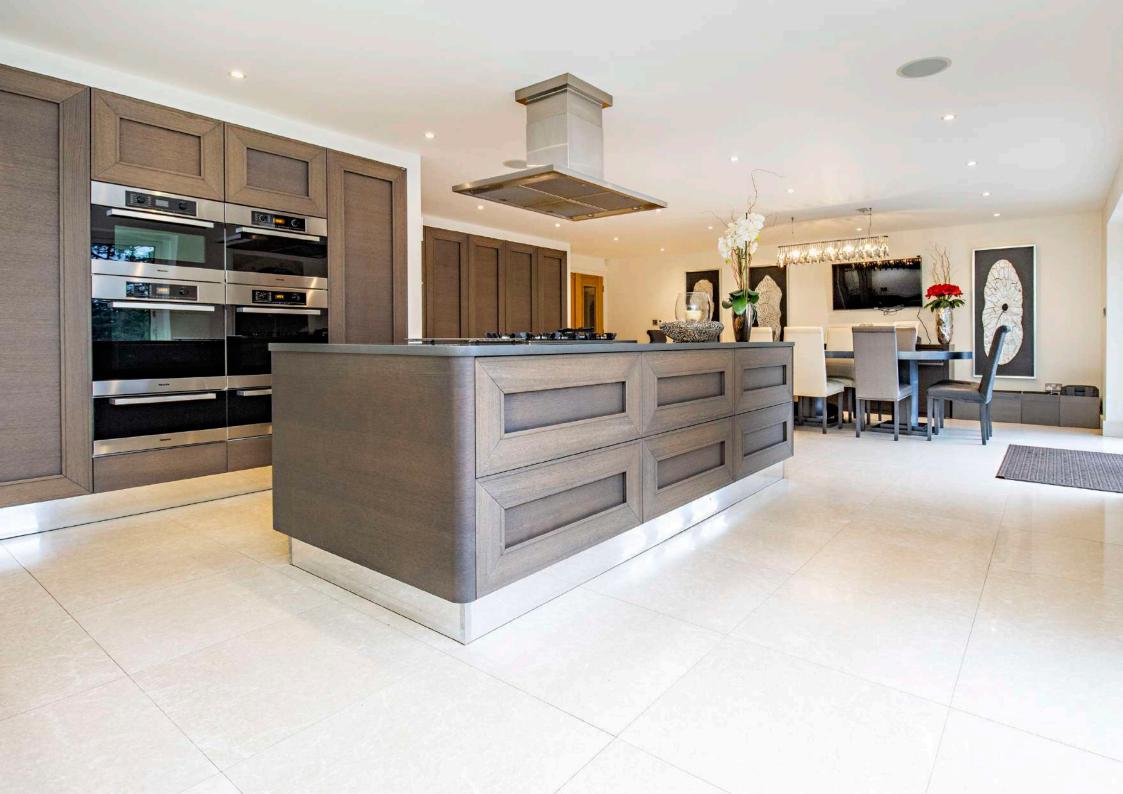

The well-proportioned accommodation is arranged over 3 floors and briefly comprises; welcoming entrance hall, lounge, study, WC, 28' reception room and 30' kitchen / breakfast / lifestyle room with sliding doors opening out onto the stunning rear garden, utility room and side access complete the ground floor.