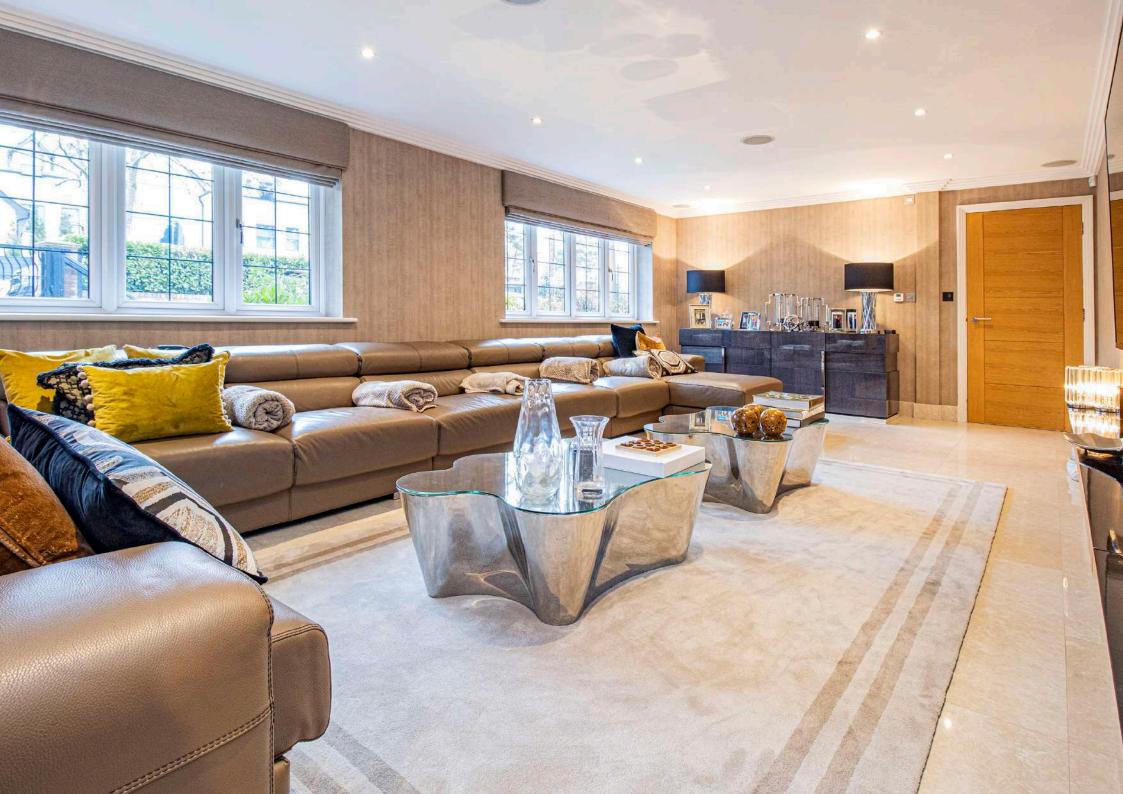

The well-proportioned accommodation is arranged over 3 floors and briefly comprises; welcoming entrance hall, lounge, study, WC, 28' reception room and 30' kitchen / breakfast / lifestyle room with sliding doors opening out onto the stunning rear garden, utility room and side access complete the ground floor.