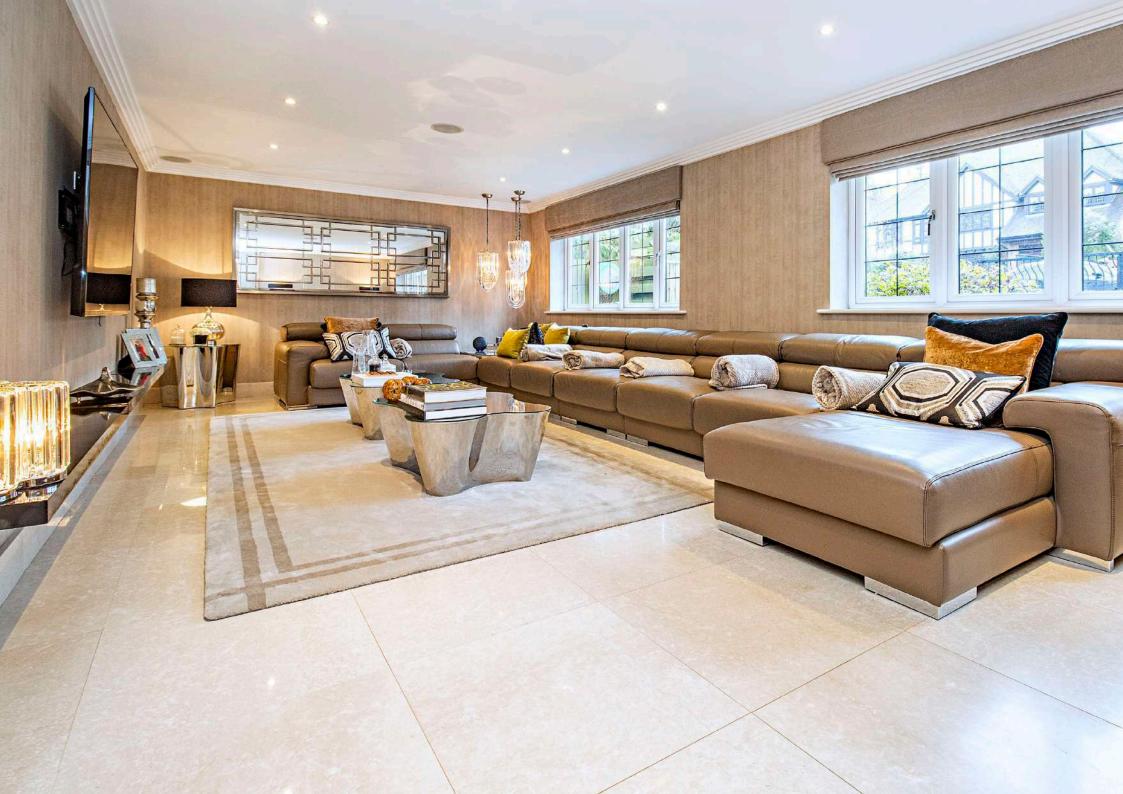

The well-proportioned accommodation is arranged over 3 floors and briefly comprises; welcoming entrance hall, lounge, study, WC, 28' reception room and 30' kitchen / breakfast / lifestyle room with sliding doors opening out onto the stunning rear garden, utility room and side access complete the ground floor.