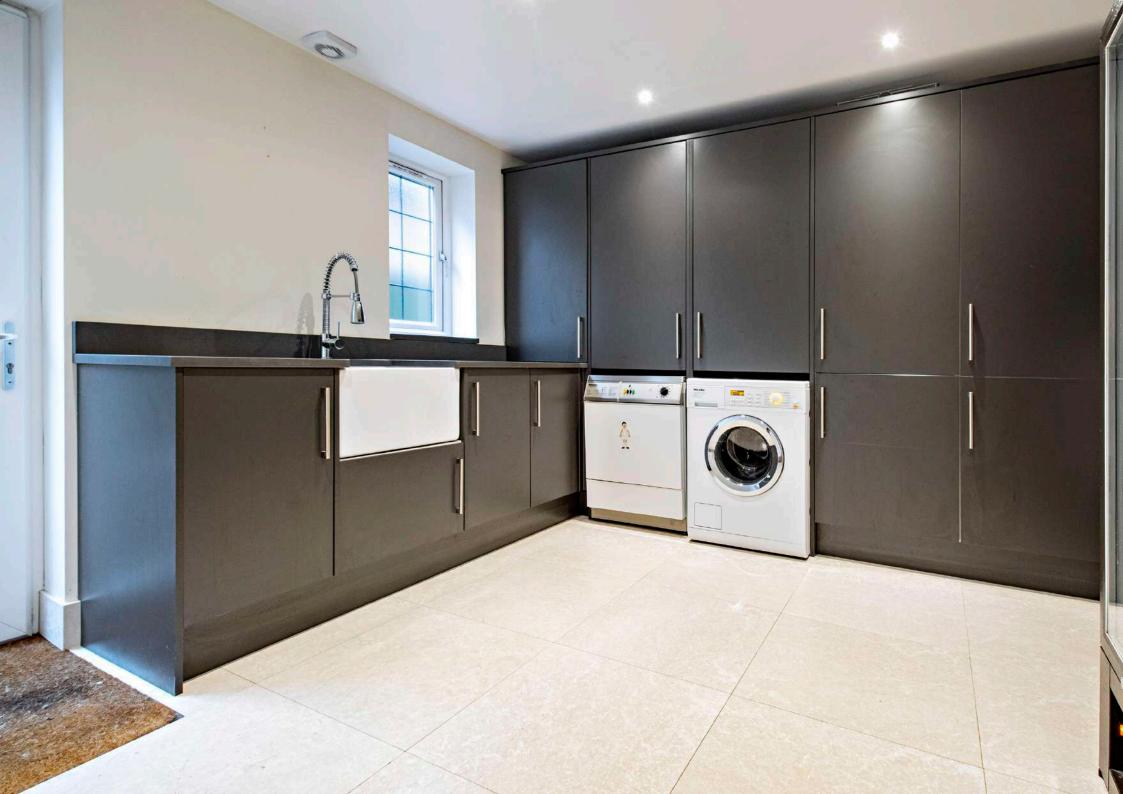

The well-proportioned accommodation is arranged over 3 floors and briefly comprises; welcoming entrance hall, lounge, study, WC, 28' reception room and 30' kitchen / breakfast / lifestyle room with sliding doors opening out onto the stunning rear garden, utility room and side access complete the ground floor.