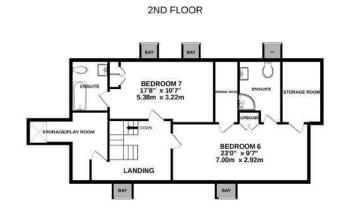

The second floor includes two further bedroom suites and a play room.

The 170ft manicured and professionally landscaped garden features an entertaining terrace paved with Indian stone that spans the width of the house, an expanse of lawn, sunken trampoline, brick built shed and gymnasium / summer house.

## TOTAL FLOOR AREA : 6006sq.ft. (558.0 sq.m.) approx.

Whilst every attempt has been made to ensure the accuracy of the floorplan contained here, measurements of doors, windows, rooms and any other items are approximate and no responsibility is taken for any error, omission or mis-statement. This plan is for illustrative purposes only and should be used as such by any prospective purchaser. The services, systems and appliances shown have not been tested and no guarantee as to their operability or efficiency can be given. Made with Metropix ©2020