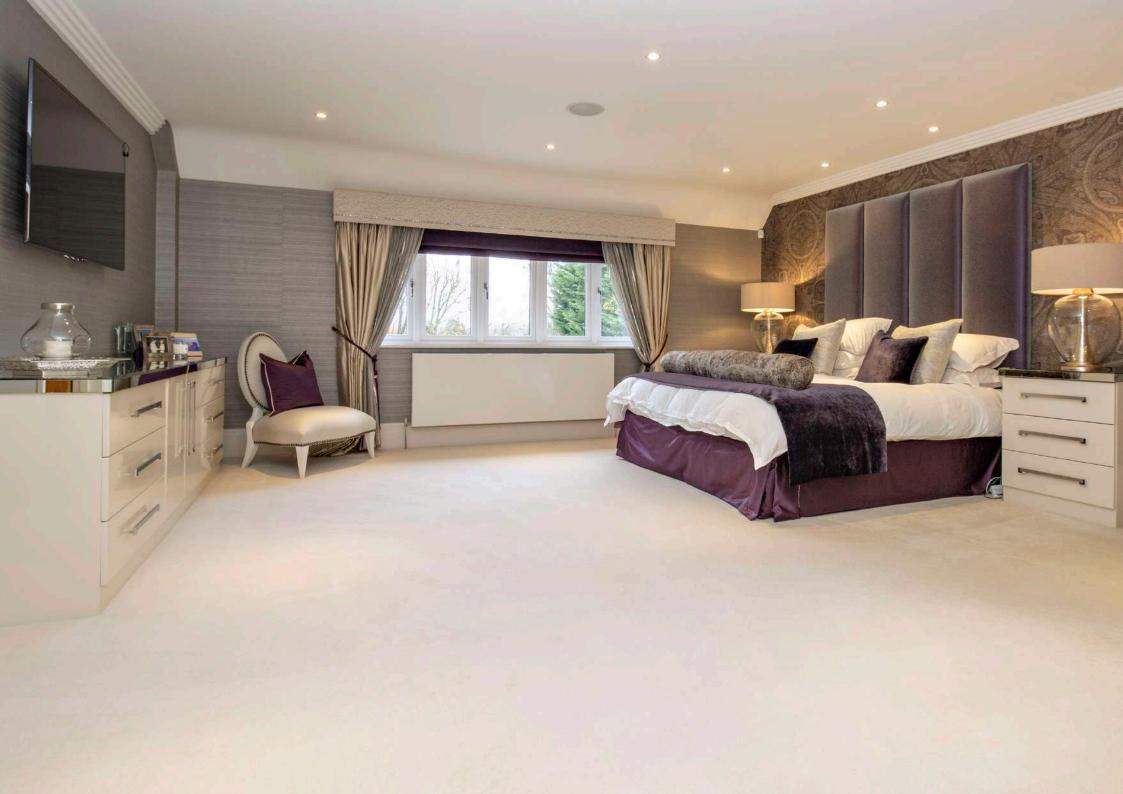

BEDROOM 3 11'2" x 26'5" 3.40m x 8.06m BEDROOM 2 18'0" x 21'4" 5.49m x 6.50m C BEDROOM 1 17'7" x 17'8" 5.35m x 5.39m ENSUITE ENSUITE 10'11" x 6'11 3,34m x 2.10m WARD SBI DRESSING ROOM 17'1" x 5'8" 5.20m x 1.73m WARDROBE + ENSUITE C **BEDROOM 4** BEDROOM 5 13'10" x 9'10" 4.21m x 3.00m LANDING 13'3" x 13'2" 4.05m x 4.02m C ENSUITE ENSUITE