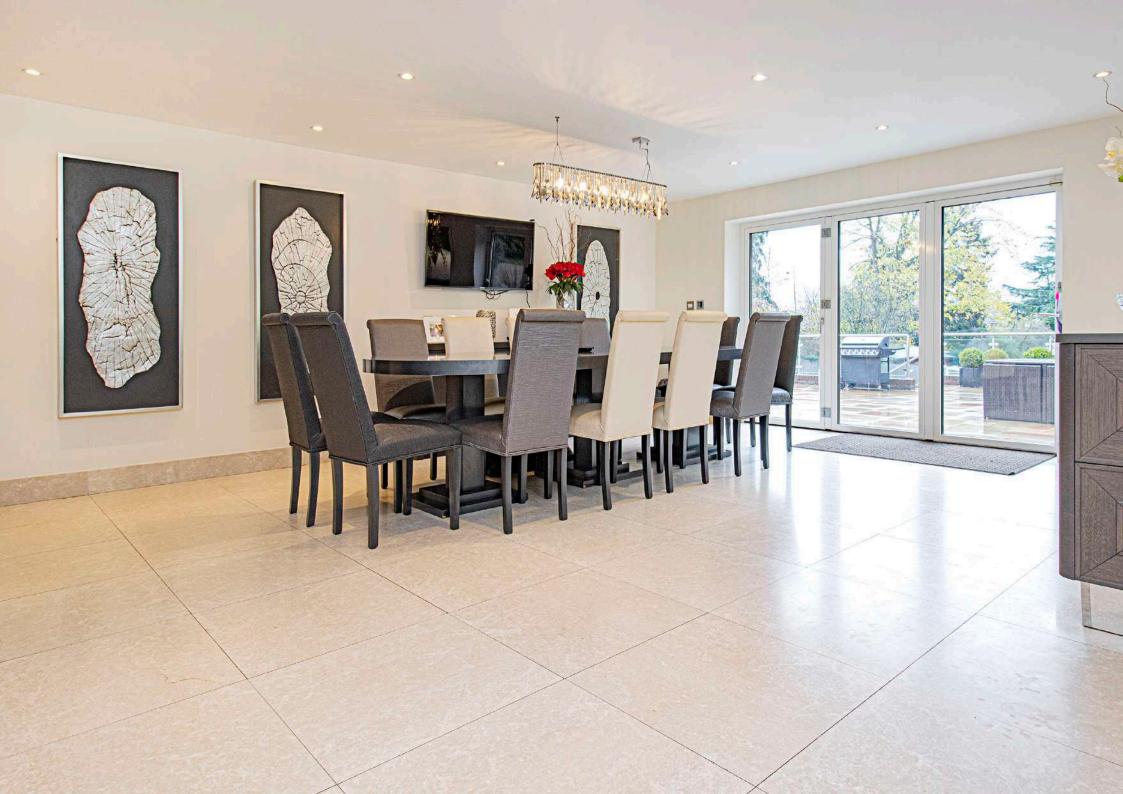

The well-proportioned accommodation is arranged over 3 floors and briefly comprises; welcoming entrance hall, lounge, study, WC, 28' reception room and 30' kitchen / breakfast / lifestyle room with sliding doors opening out onto the stunning rear garden, utility room and side access complete the ground floor.