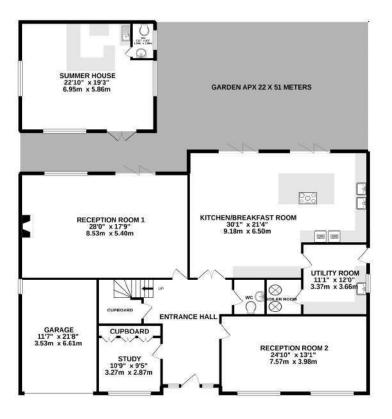

The well-proportioned accommodation is arranged over 3 floors and briefly comprises; welcoming entrance hall, lounge, study, WC, 28' reception room and 30' kitchen / breakfast / lifestyle room with sliding doors opening out onto the stunning rear garden, utility room and side access complete the ground floor.

The second floor includes two further bedroom suites and a play room.

The 170ft manicured and professionally landscaped garden features an entertaining terrace paved with Indian stone that spans the width of the house, an expanse of lawn, sunken trampoline, brick built shed and gymnasium / summer house.

## TOTAL FLOOR AREA : 6006sq.ft. (558.0 sq.m.) approx.

Whilst every attempt has been made to ensure the accuracy of the floorplan contained here, measurements of doors, windows, rooms and any other items are approximate and no responsibility is taken for any error, omission or mis-statement. This plan is for illustrative purposes only and should be used as such by any prospective purchaser. The services, systems and appliances shown have not been tested and no guarantee as to their operability or efficiency can be given. Made with Metropix ©2020