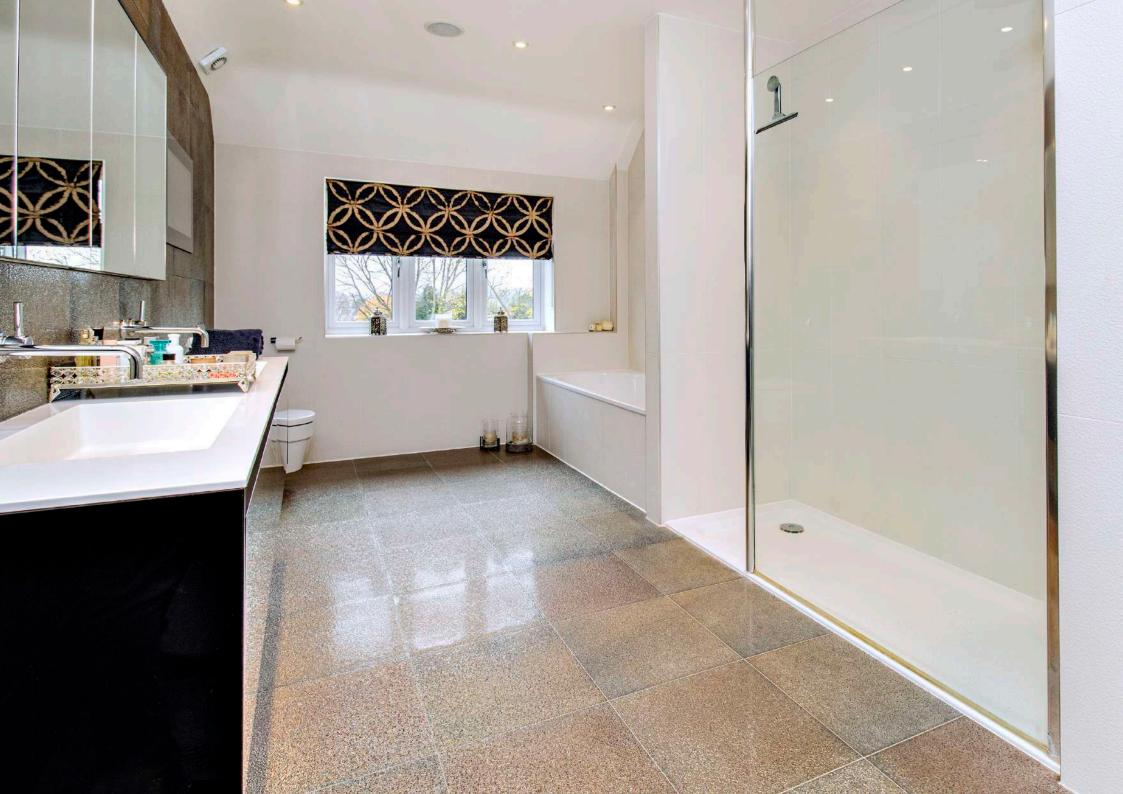

BEDROOM 3 11'2" x 26'5" 3.40m x 8.06m BEDROOM 2 18'0" x 21'4" 5.49m x 6.50m C BEDROOM 1 17'7" x 17'8" 5.35m x 5.39m ENSUITE ENSUITE 10'11" x 6'11 3,34m x 2.10m WARD SBI DRESSING ROOM 17'1" x 5'8" 5.20m x 1.73m WARDROBE + ENSUITE C **BEDROOM 4** BEDROOM 5 13'10" x 9'10" 4.21m x 3.00m LANDING 13'3" x 13'2" 4.05m x 4.02m C ENSUITE ENSUITE