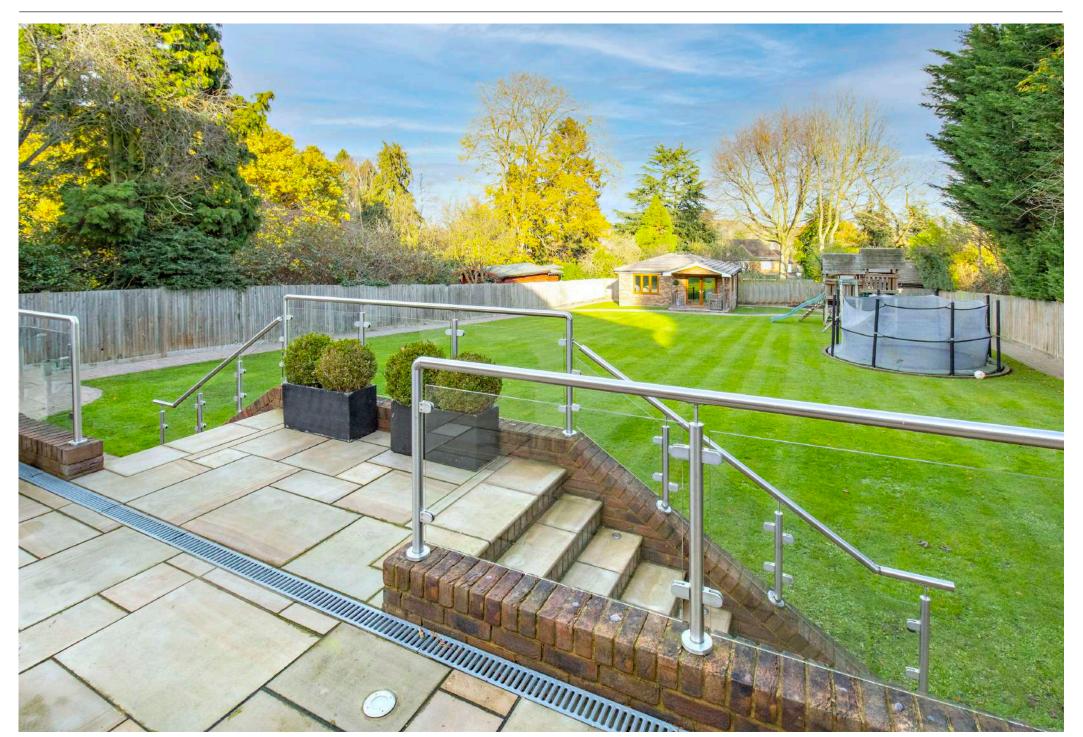

The second floor includes two further bedroom suites and a play room.

The 170ft manicured and professionally landscaped garden features an entertaining terrace paved with Indian stone that spans the width of the house, an expanse of lawn, sunken trampoline, brick built shed and gymnasium / summer house.