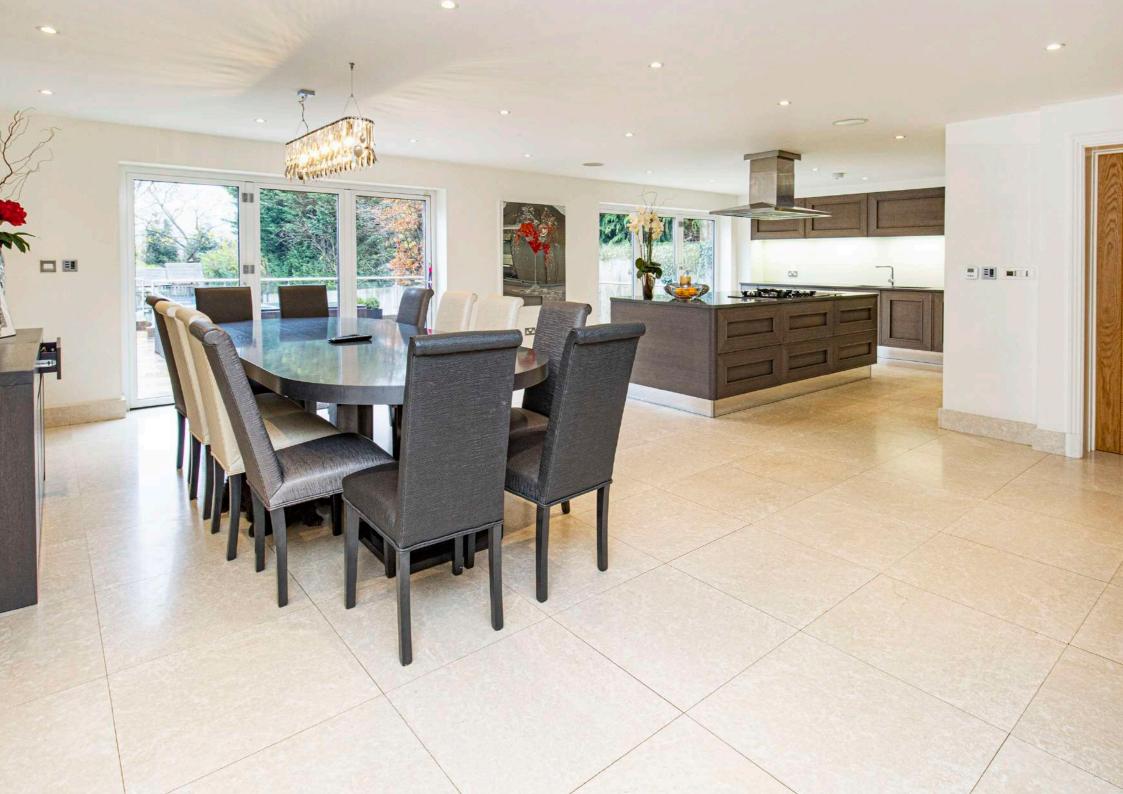

The well-proportioned accommodation is arranged over 3 floors and briefly comprises; welcoming entrance hall, lounge, study, WC, 28' reception room and 30' kitchen / breakfast / lifestyle room with sliding doors opening out onto the stunning rear garden, utility room and side access complete the ground floor.