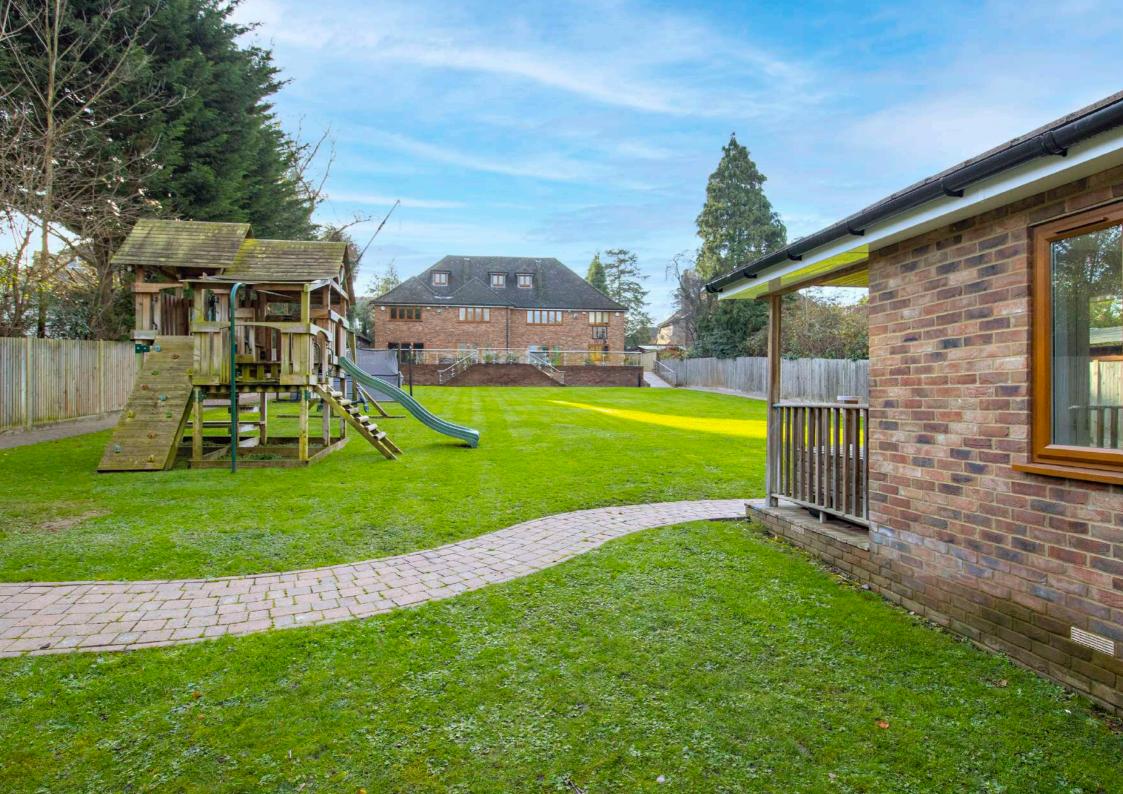

The second floor includes two further bedroom suites and a play room.

The 170ft manicured and professionally landscaped garden features an entertaining terrace paved with Indian stone that spans the width of the house, an expanse of lawn, sunken trampoline, brick built shed and gymnasium / summer house.