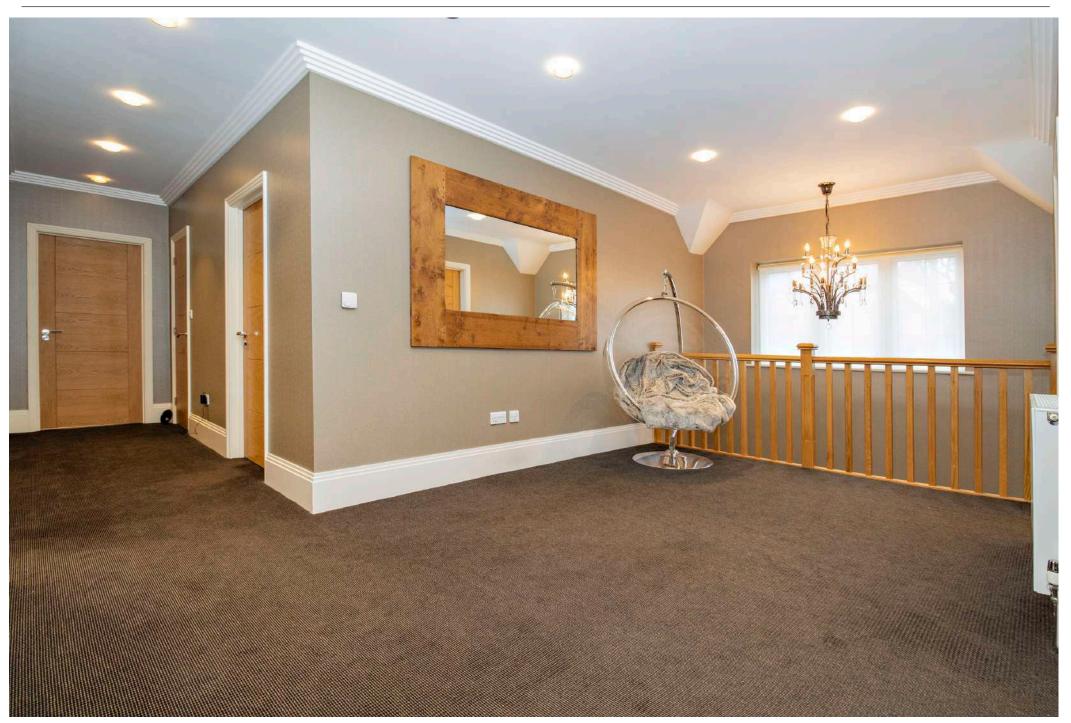

Newlands Avenue Radlett | Hertfordshire | WD7 8EL





## NEWLANDS AVENUE



Set behind gates is this fabulous modern family home which has been meticulously designed and built to the highest of standards.

The property is approached via an attractive carriage driveway with ample parking for numerous vehicles as well as access to the garage.

The well-proportioned accommodation is arranged over 3 floors and briefly comprises; welcoming entrance hall, lounge, study, WC, 28' reception room and 30' kitchen / breakfast / lifestyle room with sliding doors opening out onto the stunning rear garden, utility room and side access complete the ground floor.









































The second floor includes two further bedroom suites and a play room.





The 170ft manicured and professionally landscaped garden features an entertaining terrace paved with Indian stone that spans the width of the house, an expanse of lawn, sunken trampoline, brick built shed and gymnasium / summer house.















BEDROOM 3 11'2" x 26'5" 3.40m x 8.06m BEDROOM 2 18'0" x 21'4" 5.49m x 6.50m C BEDROOM 1 17'7" x 17'8" 5.35m x 5.39m ENSUITE ENSUITE 10'11" x 6'11 3,34m x 2.10m WARD SBI DRESSING ROOM 17'1" x 5'8" 5.20m x 1.73m WARDROBE + ENSUITE C **BEDROOM 4** BEDROOM 5 13'10" x 9'10" 4.21m x 3.00m LANDING 13'3" x 13'2" 4.05m x 4.02m C ENSUITE ENSUITE

1ST FLOOR



## TOTAL FLOOR AREA : 6006sq.ft. (558.0 sq.m.) approx.

Whilst every attempt has been made to ensure th