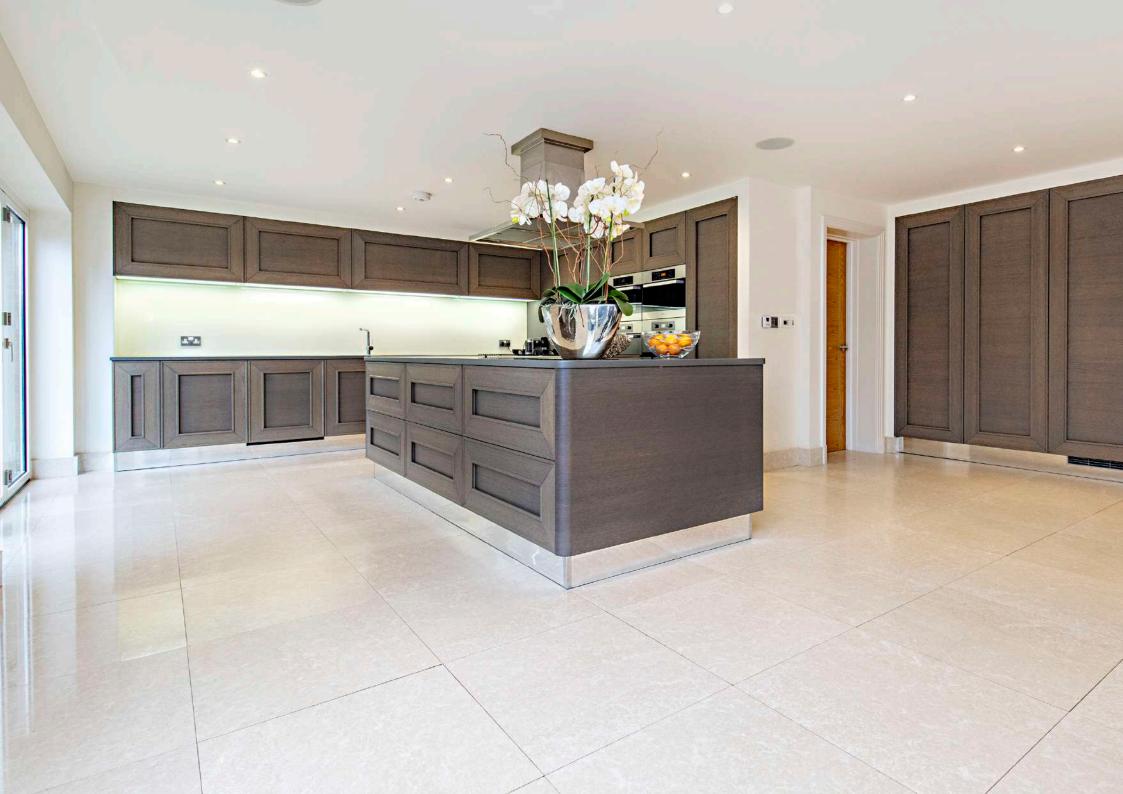

The well-proportioned accommodation is arranged over 3 floors and briefly comprises; welcoming entrance hall, lounge, study, WC, 28' reception room and 30' kitchen / breakfast / lifestyle room with sliding doors opening out onto the stunning rear garden, utility room and side access complete the ground floor.