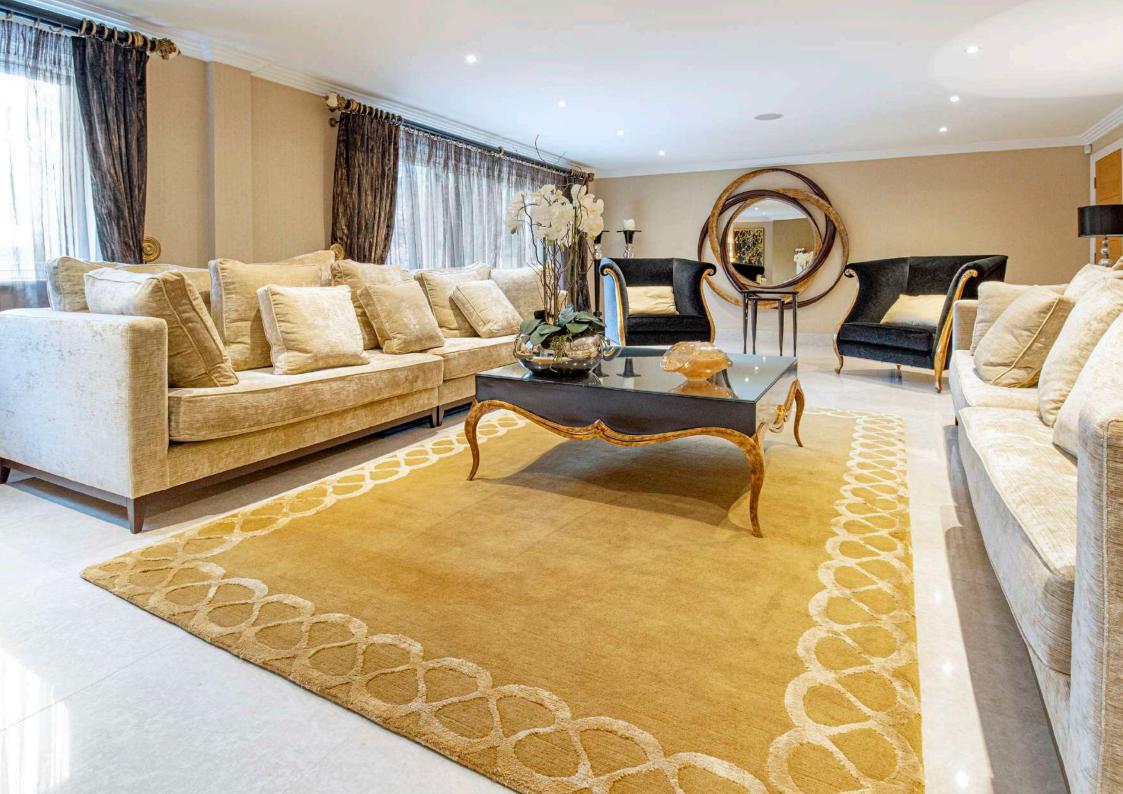

The well-proportioned accommodation is arranged over 3 floors and briefly comprises; welcoming entrance hall, lounge, study, WC, 28' reception room and 30' kitchen / breakfast / lifestyle room with sliding doors opening out onto the stunning rear garden, utility room and side access complete the ground floor.