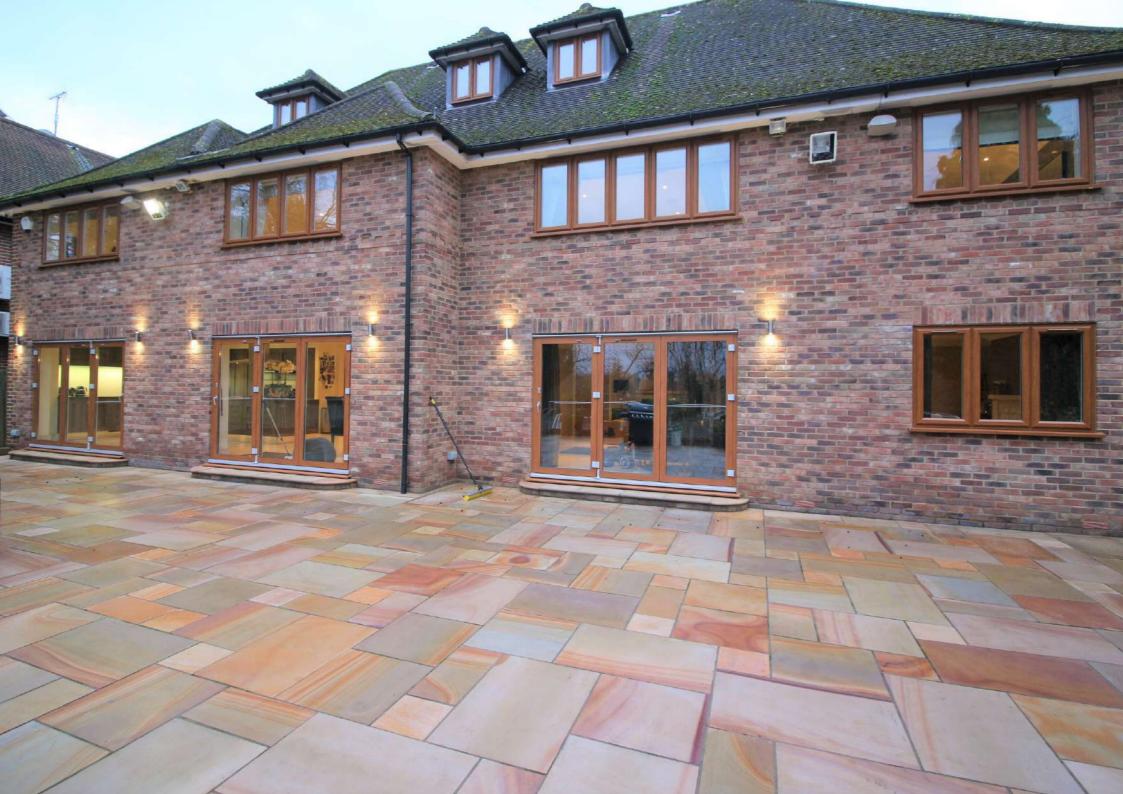

## NEWLANDS AVENUE

Set behind gates is this fabulous modern family home which has been meticulously designed and built to the highest of standards.

The property is approached via an attractive carriage driveway with ample parking for numerous vehicles as well as access to the garage.

The second floor includes two further bedroom suites and a play room.

The 170ft manicured and professionally landscaped garden features an entertaining terrace paved with Indian stone that spans the width of the house, an expanse of lawn, sunken trampoline, brick built shed and gymnasium / summer house.