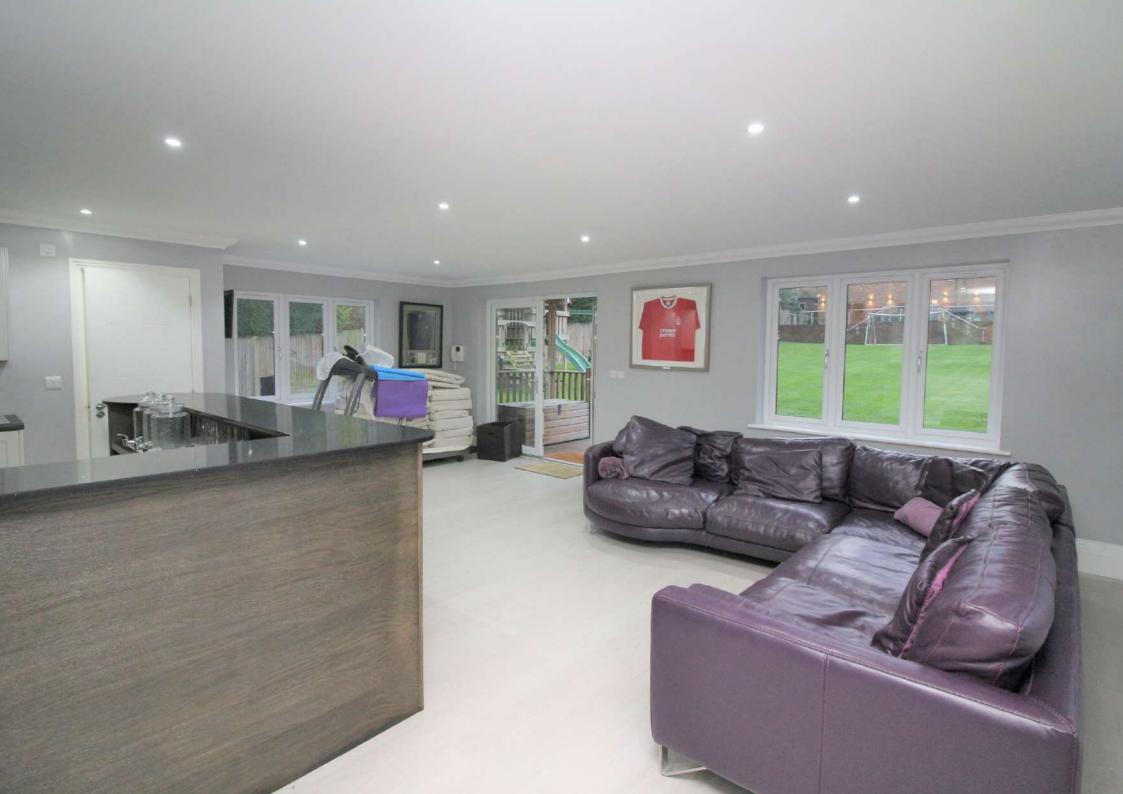

The well-proportioned accommodation is arranged over 3 floors and briefly comprises; welcoming entrance hall, lounge, study, WC, 28' reception room and 30' kitchen / breakfast / lifestyle room with sliding doors opening out onto the stunning rear garden, utility room and side access complete the ground floor.