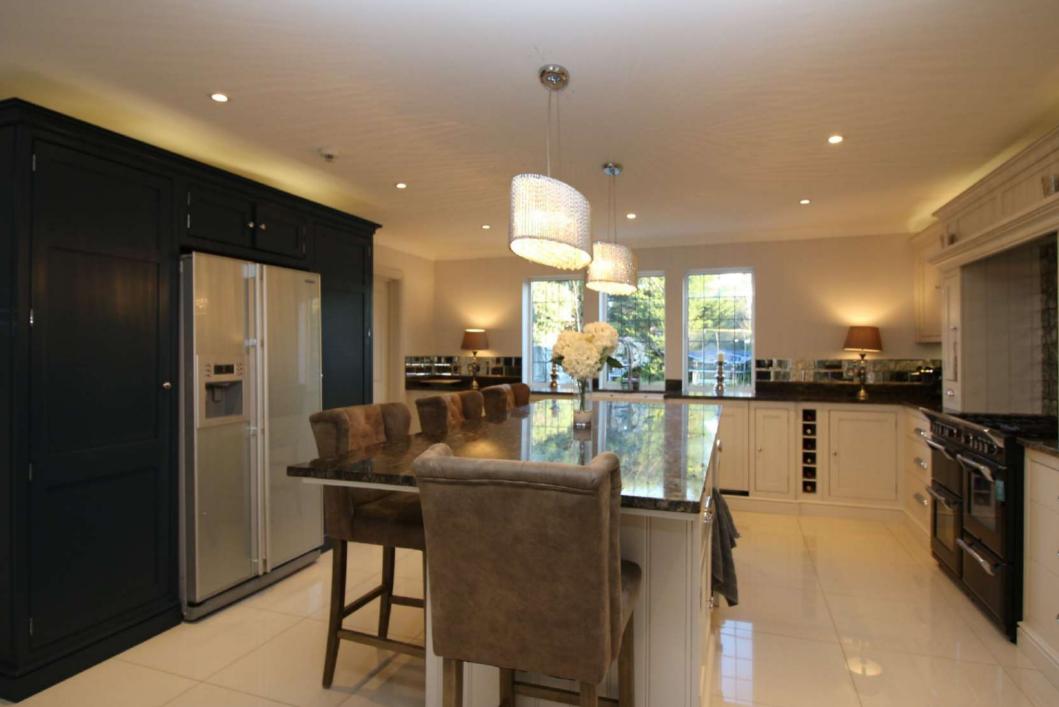

## 195 Park Street Lane

This stunning 7 bedroom detached family residence set behind wooden gates offers over 4,700 Sq. Ft of accommodation and is presented beautifully. The ground floor comprises; welcoming entrance hall, four large reception rooms including TV room, spacious formal lounge, dining room and family room. The fully fitted kitchen is complete with large island making a fantastic eating and entertaining area. The utility room and downstairs cloakroom complete the ground floor.