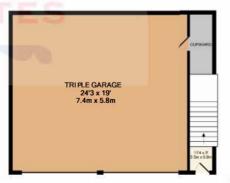

Externally the property boasts a meticulously maintained rear garden exceeding 90ft which is accessed via two sets of bi folding doors from the lounge and dining room. A detached triple garage is also present with an additional level containing a bedroom/living space and shower room. Ample off street parking is provided by the driveway. This gorgeous family home epitomises quality and is located within easy reach of fantastic schools and transport links to the city.

DOUBLE GARAGE