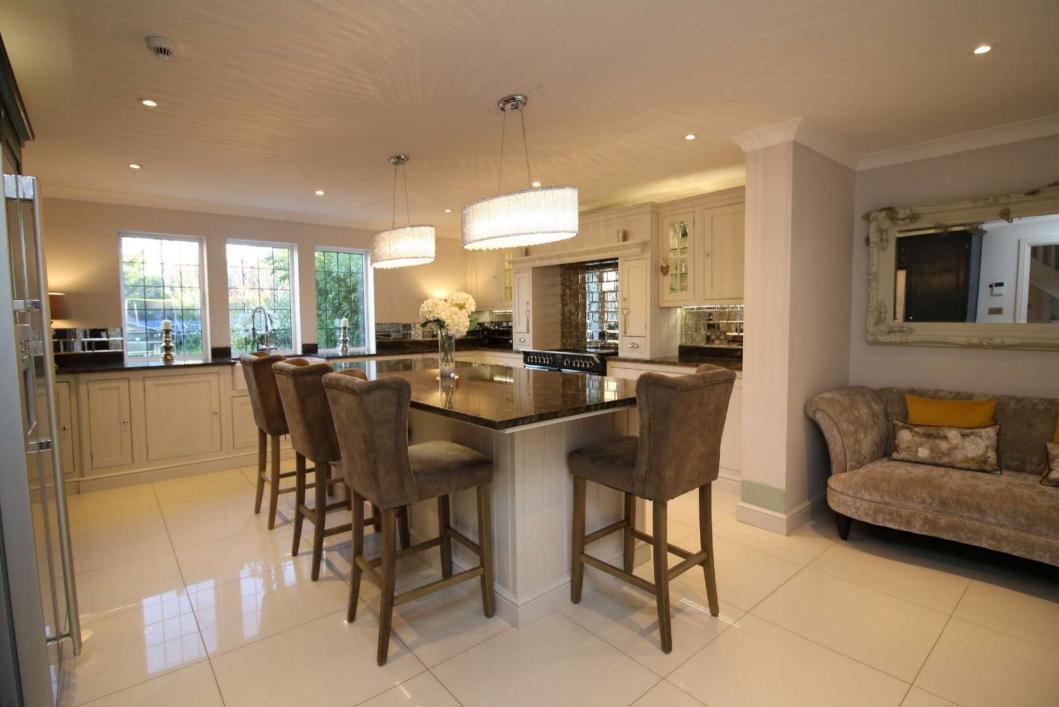

## 195 Park Street Lane

This stunning 7 bedroom detached family residence set behind wooden gates offers over 4,700 Sq. Ft of accommodation and is presented beautifully. The ground floor comprises; welcoming entrance hall, four large reception rooms including TV room, spacious formal lounge, dining room and family room. The fully fitted kitchen is complete with large island making a fantastic eating and entertaining area. The utility room and downstairs cloakroom complete the ground floor.