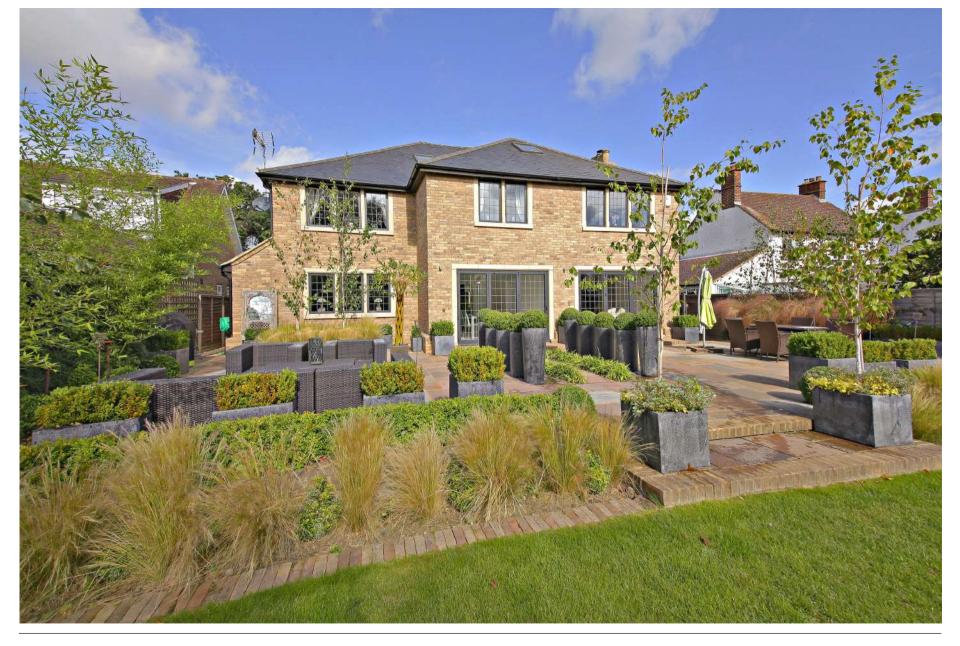

Externally the property boasts a meticulously maintained rear garden exceeding 90ft which is accessed via two sets of bi folding doors from the lounge and dining room. A detached triple garage is also present with an additional level containing a bedroom/living space and shower room. Ample off street parking is provided by the driveway. This gorgeous family home epitomises quality and is located within easy reach of fantastic schools and transport links to the city.