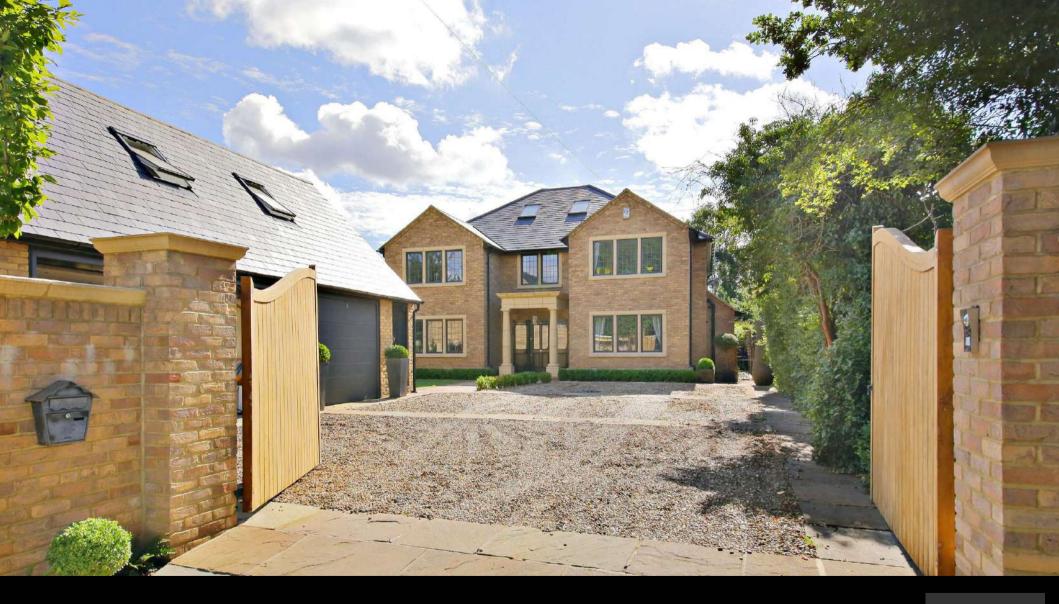

Park Street Lane, Park Street St Albans | Hertfordshire | AL2 2BA

## 195 Park Street Lane

This stunning 7 bedroom detached family residence set behind wooden gates offers over 4,700 Sq. Ft of accommodation and is presented beautifully. The ground floor comprises; welcoming entrance hall, four large reception rooms including TV room, spacious formal lounge, dining room and family room. The fully fitted kitchen is complete with large island making a fantastic eating and entertaining area. The utility room and downstairs cloakroom complete the ground floor.

Externally the property boasts a meticulously maintained rear garden exceeding 90ft which is accessed via two sets of bi folding doors from the lounge and dining room. A detached triple garage is also present with an additional level containing a bedroom/living space and shower room. Ample off street parking is provided by the driveway. This gorgeous family home epitomises quality and is located within easy reach of fantastic schools and transport links to the city.