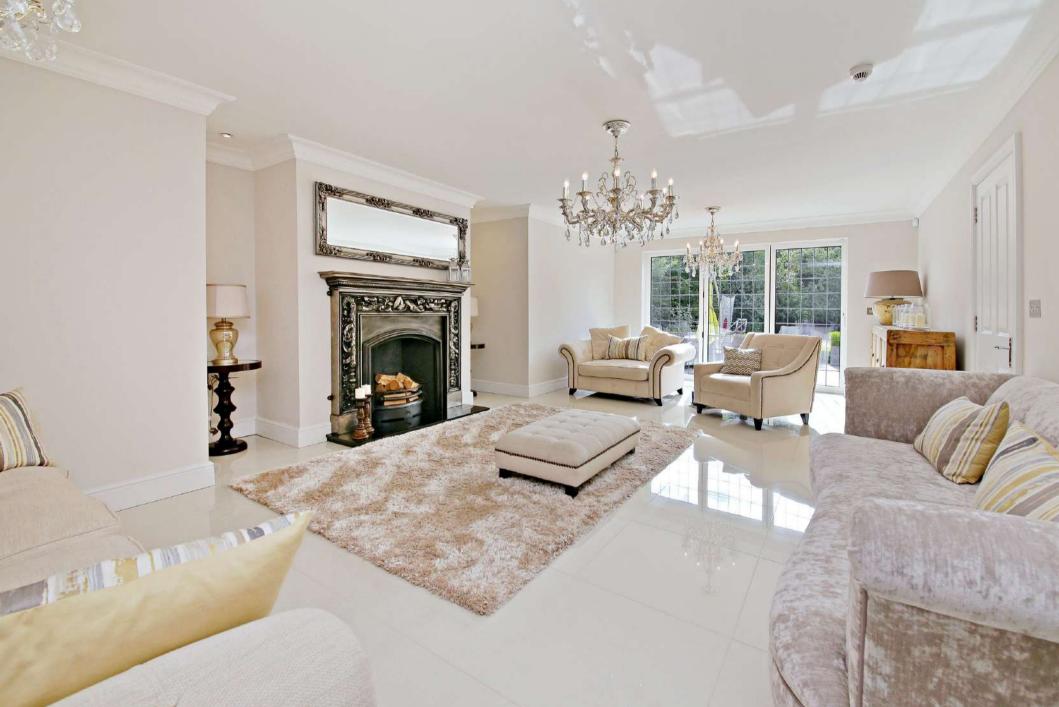

## 195 Park Street Lane

This stunning 7 bedroom detached family residence set behind wooden gates offers over 4,700 Sq. Ft of accommodation and is presented beautifully. The ground floor comprises; welcoming entrance hall, four large reception rooms including TV room, spacious formal lounge, dining room and family room. The fully fitted kitchen is complete with large island making a fantastic eating and entertaining area. The utility room and downstairs cloakroom complete the ground floor.