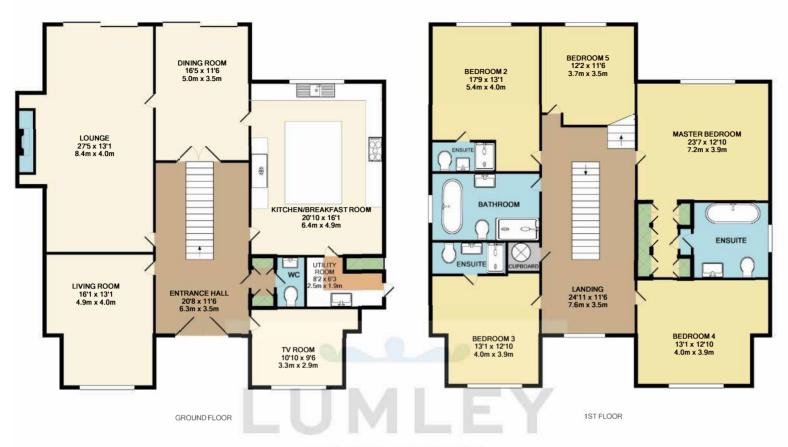

## 195 Park Street Lane

This stunning 7 bedroom detached family residence set behind wooden gates offers over 4,700 Sq. Ft of accommodation and is presented beautifully. The ground floor comprises; welcoming entrance hall, four large reception rooms including TV room, spacious formal lounge, dining room and family room. The fully fitted kitchen is complete with large island making a fantastic eating and entertaining area. The utility room and downstairs cloakroom complete the ground floor.

To the first floor there is a spacious landing leading onto four double bedrooms (two of which have en-suites) and a large master suite with a contemporary en suite bathroom and dressing area.

To the second floor there is an amazing cinema room and a further bathroom.

Externally the property boasts a meticulously maintained rear garden exceeding 90ft which is accessed via two sets of bi folding doors from the lounge and dining room. A detached triple garage is also present with an additional level containing a bedroom/living space and shower room. Ample off street parking is provided by the driveway. This gorgeous family home epitomises quality and is located within easy reach of fantastic schools and transport links to the city.