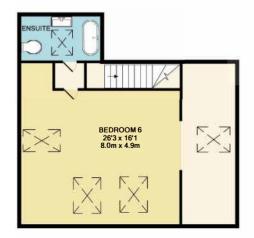

Externally the property boasts a meticulously maintained rear garden exceeding 90ft which is accessed via two sets of bi folding doors from the lounge and dining room. A detached triple garage is also present with an additional level containing a bedroom/living space and shower room. Ample off street parking is provided by the driveway. This gorgeous family home epitomises quality and is located within easy reach of fantastic schools and transport links to the city.