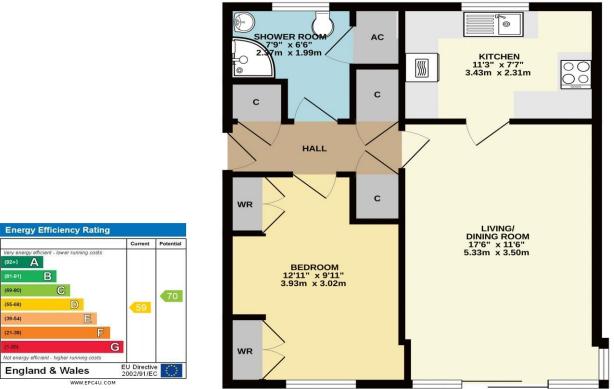

GROUND FLOOR 539 sq.ft. (50.1 sq.m.) approx.

TOTAL FLOOR AREA: 539 sq.ft. (50.1 sq.m.) app up has been made to ensure the accuracy of the floorplan contain theorement. This plan is for illustrative purposes only and should be set. The services, systems and appliances shown have not been

As you step inside, you are welcomed into a wellmaintained communal entrance with secure entry system. The apartment opens into a hallway with a variety of builtin store cupboards, with a spacious living/dining room beyond with patio doors opening into it's own private garden, perfect for relaxing or entertaining. There is a well fitted kitchen with integrated appliances and ample worktop and storage space, a double bedroom with fitted wardrobe cupboards and a three piece shower

room.

**TOTAL FLOOR AREA** 48 sq.m.