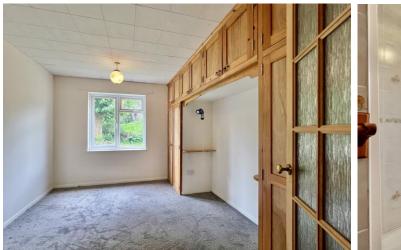

Spacious and light-filled living room with patio doors opening to a private enclosed garden

Double bedroom with fitted wardrobes

Shower room

Overlooking an open green space to the front

Within easy reach of local amenities and transport links

As you step inside, you are welcomed into a wellmaintained communal entrance with secure entry system. The apartment opens into a hallway with a variety of builtin store cupboards, with a spacious living/dining room beyond with patio doors opening into it's own private garden, perfect for relaxing or entertaining. There is a well fitted kitchen with integrated appliances and ample worktop and storage space, a double bedroom with fitted wardrobe cupboards and a three piece shower