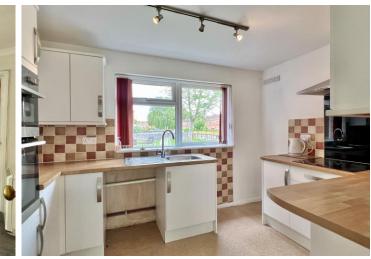

## 24, Alder Close, Taunton, TA1 2QP

No onward chain

An immaculately presented one-bedroom ground floor apartment

Recently redecorated and newly carpeted throughout

Smart modern kitchen with integrated appliances

As you step inside, you are welcomed into a wellmaintained communal entrance with secure entry system. The apartment opens into a hallway with a variety of builtin store cupboards, with a spacious living/dining room beyond with patio doors opening into it's own private garden, perfect for relaxing or entertaining. There is a well fitted kitchen with integrated appliances and ample worktop and storage space, a double bedroom with fitted wardrobe cupboards and a three piece shower