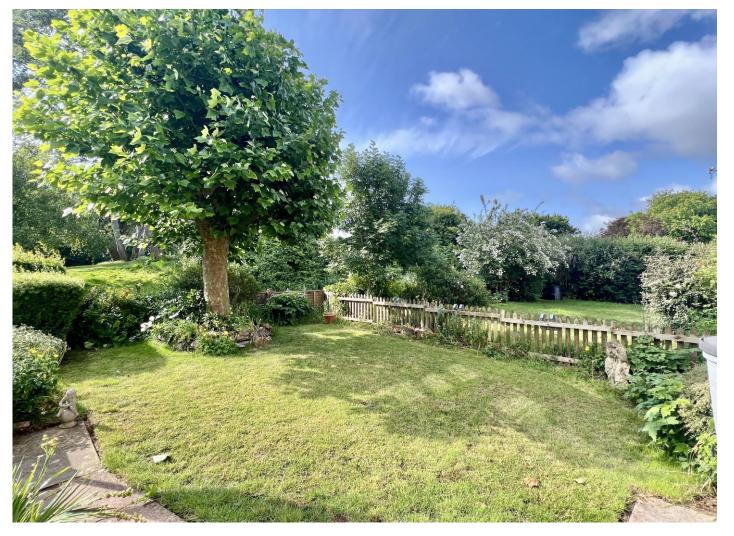

Spacious and light-filled living room with patio doors opening to a private enclosed garden

Double bedroom with fitted wardrobes

Shower room

Overlooking an open green space to the front

Within easy reach of local amenities and transport links

As you step inside, you are welcomed into a wellmaintained communal entrance with secure entry system. The apartment opens into a hallway with a variety of builtin store cupboards, with a spacious living/dining room beyond with patio doors opening into it's own private garden, perfect for relaxing or entertaining. There is a well fitted kitchen with integrated appliances and ample worktop and storage space, a double bedroom with fitted wardrobe cupboards and a three piece shower