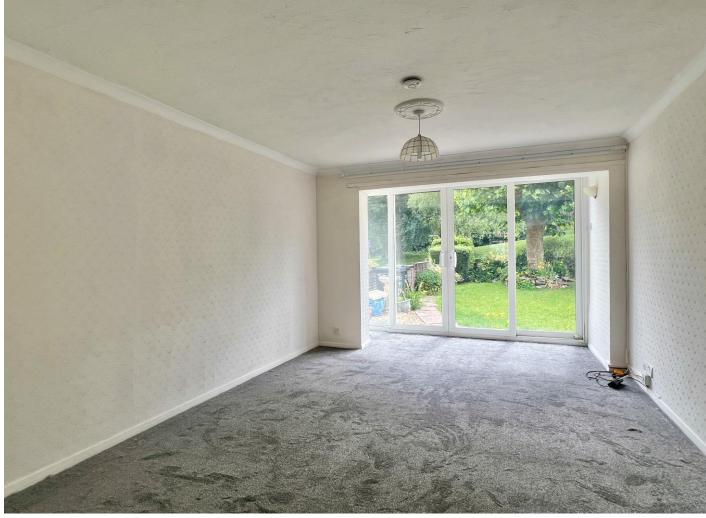

Spacious and light-filled living room with patio doors opening to a private enclosed garden

Double bedroom with fitted wardrobes

Shower room

Overlooking an open green space to the front

Within easy reach of local amenities and transport links

As you step inside, you are welcomed into a wellmaintained communal entrance with secure entry system. The apartment opens into a hallway with a variety of builtin store cupboards, with a spacious living/dining room beyond with patio doors opening into it's own private garden, perfect for relaxing or entertaining. There is a well fitted kitchen with integrated appliances and ample worktop and storage space, a double bedroom with fitted wardrobe cupboards and a three piece shower