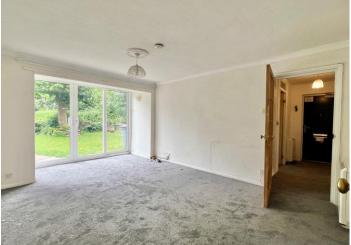

Spacious and light-filled living room with patio doors opening to a private enclosed garden

Double bedroom with fitted wardrobes

Shower room

Overlooking an open green space to the front

Within easy reach of local amenities and transport links

As you step inside, you are welcomed into a wellmaintained communal entrance with secure entry system. The apartment opens into a hallway with a variety of builtin store cupboards, with a spacious living/dining room beyond with patio doors opening into it's own private garden, perfect for relaxing or entertaining. There is a well fitted kitchen with integrated appliances and ample worktop and storage space, a double bedroom with fitted wardrobe cupboards and a three piece shower