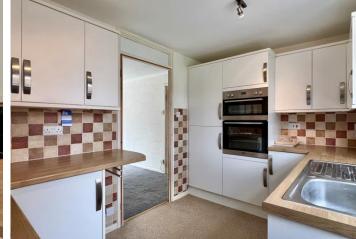

## 24, Alder Close, Taunton, TA1 2QP

No onward chain

An immaculately presented one-bedroom ground floor apartment

Recently redecorated and newly carpeted throughout

Smart modern kitchen with integrated appliances

As you step inside, you are welcomed into a wellmaintained communal entrance with secure entry system. The apartment opens into a hallway with a variety of builtin store cupboards, with a spacious living/dining room beyond with patio doors opening into it's own private garden, perfect for relaxing or entertaining. There is a well fitted kitchen with integrated appliances and ample worktop and storage space, a double bedroom with fitted wardrobe cupboards and a three piece shower