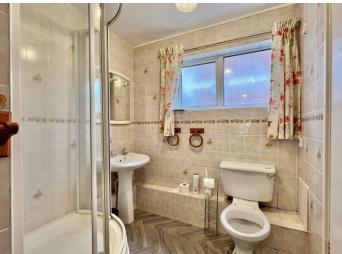

Spacious and light-filled living room with patio doors opening to a private enclosed garden

Double bedroom with fitted wardrobes

Shower room

Overlooking an open green space to the front

Within easy reach of local amenities and transport links

As you step inside, you are welcomed into a wellmaintained communal entrance with secure entry system. The apartment opens into a hallway with a variety of builtin store cupboards, with a spacious living/dining room beyond with patio doors opening into it's own private garden, perfect for relaxing or entertaining. There is a well fitted kitchen with integrated appliances and ample worktop and storage space, a double bedroom with fitted wardrobe cupboards and a three piece shower