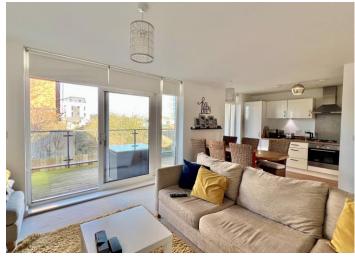

## 40 Firepool View, Taunton, Somerset TA1 1PS

A stylish two bedroom ground floor apartment in Firepool View

No onward chain

Allocated parking space

Large private balcony

Open plan living/dining/kitchen with integrated appliances

The apartment stands on the banks of the Taunton to Bridgwater Canal and boasts a larger than average balcony to relax or entertain on. A thriving cultural and entertainment scene, including The Brewhouse Theatre, Somerset County Cricket Club, and various cafes, bars, are a short walk away, as is Taunton Railway Station. For those wishing to commute by road, there is easy access to the M5 Motorway (J25), the A38 and the A358 for the A303 interesection at Ilminster.

The accommodation briefly comprises access through a communal hall with a secure door entry system, entrance hall with built-in store cupboards, open plan living/dining/kitchen with integrated appliances and sliding doors to the balcony, principal ensuite bedroom, guest bedroom and a bathroom. There is a secure lock-up store located under the block, and there is a designated drive parking space.