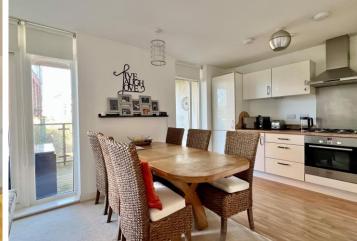

## 40 Firepool View, Taunton, Somerset TA1 1PS

A stylish two bedroom ground floor apartment in Firepool View

No onward chain

Allocated parking space

Large private balcony

Open plan living/dining/kitchen with integrated appliances

The accommodation briefly comprises access through a communal hall with a secure door entry system, entrance hall with built-in store cupboards, open plan living/dining/kitchen with integrated appliances and sliding doors to the balcony, principal ensuite bedroom, guest bedroom and a bathroom. There is a secure lock-up store located under the block, and there is a designated drive parking space.