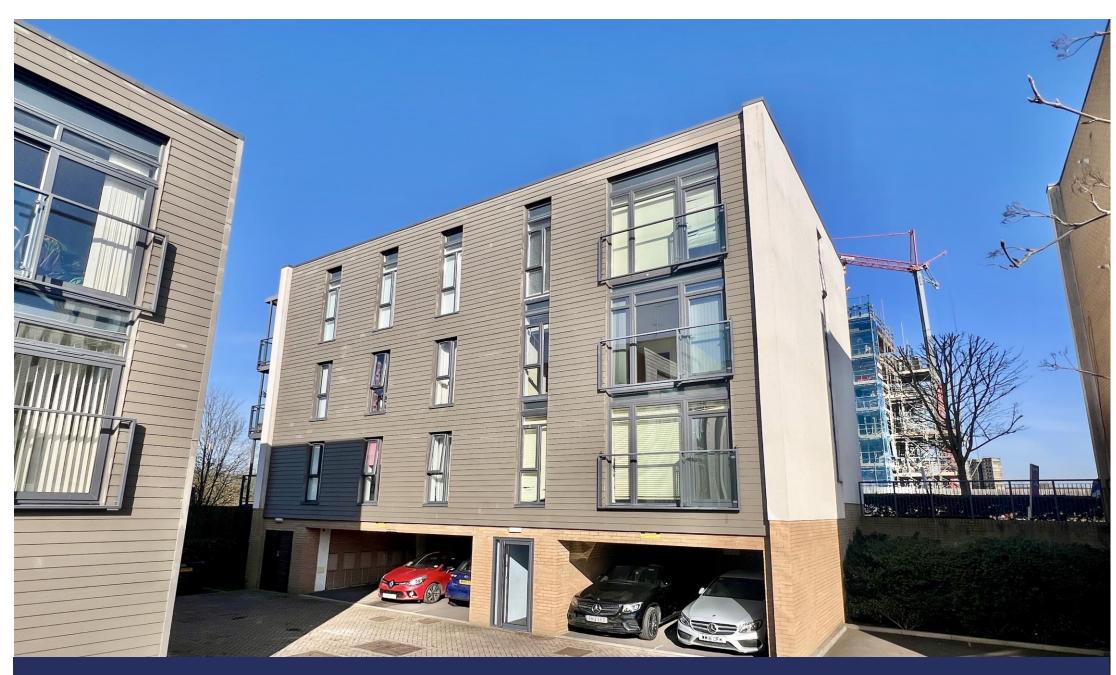

## 40 Firepool View, Taunton, Somerset TA1 1PS

A stylish two bedroom ground floor apartment in Firepool View

No onward chain

Allocated parking space

Large private balcony

Open plan living/dining/kitchen with integrated appliances

The apartment stands on the banks of the Taunton to Bridgwater Canal and boasts a larger than average balcony to relax or entertain on. A thriving cultural and entertainment scene, including The Brewhouse Theatre, Somerset County Cricket Club, and various cafes, bars, are a short walk away, as is Taunton Railway Station. For those wishing to commute by road, there is easy access to the M5 Motorway (J25), the A38 and the A358 for the A303 interesection at Ilminster.