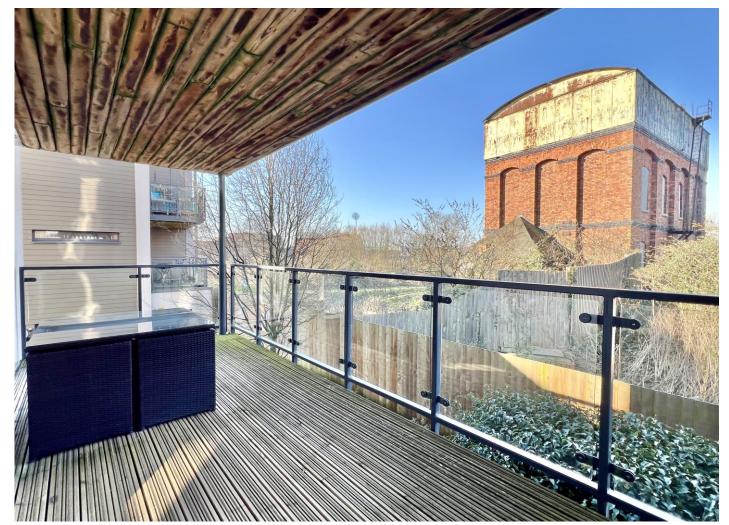

## 40 Firepool View, Taunton, Somerset TA1 1PS

A stylish two bedroom ground floor apartment in Firepool View

No onward chain

Allocated parking space

Large private balcony

Open plan living/dining/kitchen with integrated appliances

The apartment stands on the banks of the Taunton to Bridgwater Canal and boasts a larger than average balcony to relax or entertain on. A thriving cultural and entertainment scene, including The Brewhouse Theatre, Somerset County Cricket Club, and various cafes, bars, are a short walk away, as is Taunton Railway Station. For those wishing to commute by road, there is easy access to the M5 Motorway (J25), the A38 and the A358 for the A303 interesection at Ilminster.