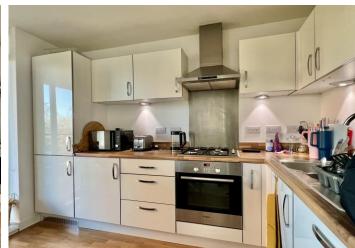

The accommodation briefly comprises access through a communal hall with a secure door entry system, entrance hall with built-in store cupboards, open plan living/dining/kitchen with integrated appliances and sliding doors to the balcony, principal ensuite bedroom, guest bedroom and a bathroom. There is a secure lock-up store located under the block, and there is a designated drive parking space.