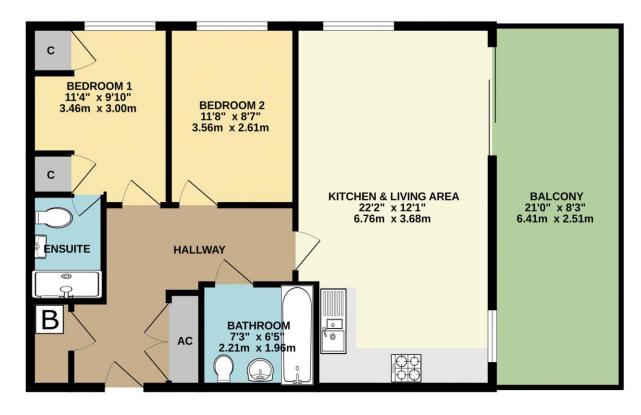

TOTAL FLOOR AREA: 681 sq.ft. (63.3 sq.m.) approx.

Whilst every attempt has been made to ensure the accuracy of the floorplan contained here, measurements of doors, windows, rooms and any other items are approximate and no responsibility is taken for any error, emission or mis-statement. This pain is for illustrative purposes only and should be used as such by any prospective purchaser. The services, systems and appliances shown have not been tested and no guarantee as to their operability or efficiency can be given.

The accommodation briefly comprises access through a communal hall with a secure door entry system, entrance hall with built-in store cupboards, open plan living/dining/kitchen with integrated appliances and sliding doors to the balcony, principal ensuite bedroom, guest bedroom and a bathroom. There is a secure lock-up store located under the block, and there is a designated drive parking space.