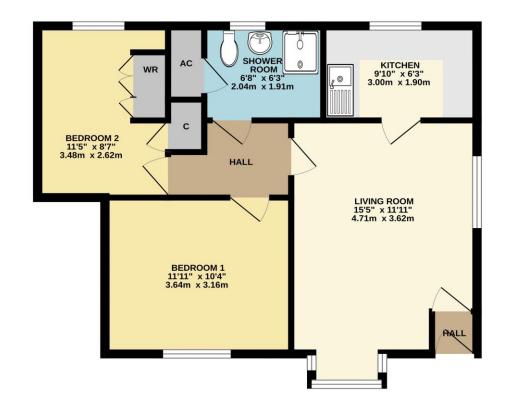

TOTAL FLOOR AREA: 571 sq.ft. (53.0 sq.m.) approx.

Whist every attempt has been made to ensure the accuracy of the floopian contained here, measurement of doors, invidence, comes and any other tems are approximate and no responsibility is taken for any error omission or mis-statement. This plan is for illustrative purposes only and should be used as such by any orgosched purchase. The service, systems and applicances shown have not been tested and not guarant formations.

Living/dining room

Kitchen

Two good sized bedrooms

Shower room

Communal lounge and guest room

Northfield Gardens is ideally situated in French Weir, a peaceful and attractive area with easy access to all the amenities Taunton has to offer. The town centre is within walking distance, offering a variety of shops, cafes, restaurants, and essential services. The picturesque French Weir Park and surrounding green spaces provide a lovely backdrop for outdoor activities, while excellent transport links ensure easy access to nearby towns and cities.

The flat briefly comprises an entranmce hall, living/dining room, kitchen, inner hall, two generously sized bedrooms and a shower room.

## TOTAL FLOOR AREA

54 sq.m.