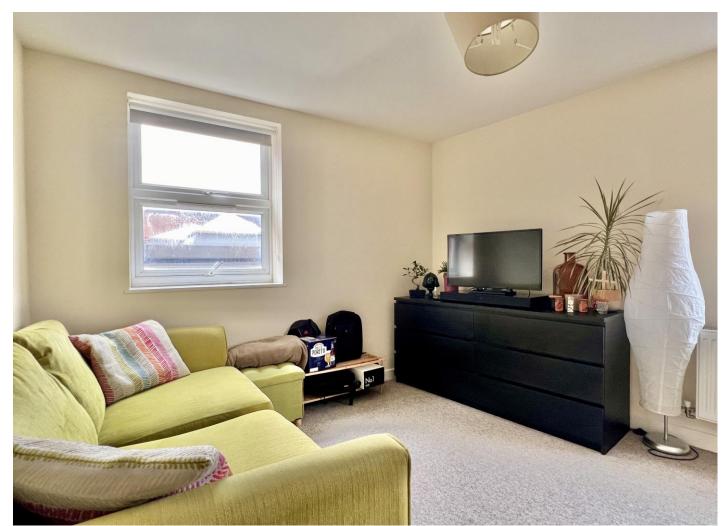

## Flat 6, Wessex House, Taunton Somerset, TA1 3NG

A modern purpose built first floor apartment in the town centre

Ideal for the first time buyer or investor/landlord

No onward chain

Open plan living/dining/kitchen

The property is approached through a communal entrance with a secure door entry system and stairs and a lift to the upper floors. There is a private entrance hall with space for coats etc., with a door leading into the open plan living/dining/kitchen with integrated appliances and a dual aspect. Finally there is a double bedroom and a three piece bathroom. Outside there is a communal bin store.