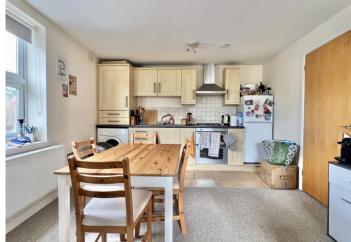

## Flat 6, Wessex House, Taunton Somerset, TA1 3NG

A modern purpose built first floor apartment in the town centre

Ideal for the first time buyer or investor/landlord

No onward chain

Open plan living/dining/kitchen

The property is approached through a communal entrance with a secure door entry system and stairs and a lift to the upper floors. There is a private entrance hall with space for coats etc., with a door leading into the open plan living/dining/kitchen with integrated appliances and a dual aspect. Finally there is a double bedroom and a three piece bathroom. Outside there is a communal bin store.