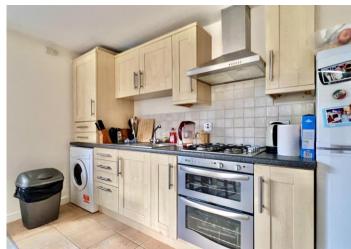

## Flat 6, Wessex House, Taunton Somerset, TA1 3NG

A modern purpose built first floor apartment in the town centre

Ideal for the first time buyer or investor/landlord

No onward chain

Open plan living/dining/kitchen

The property is approached through a communal entrance with a secure door entry system and stairs and a lift to the upper floors. There is a private entrance hall with space for coats etc., with a door leading into the open plan living/dining/kitchen with integrated appliances and a dual aspect. Finally there is a double bedroom and a three piece bathroom. Outside there is a communal bin store.