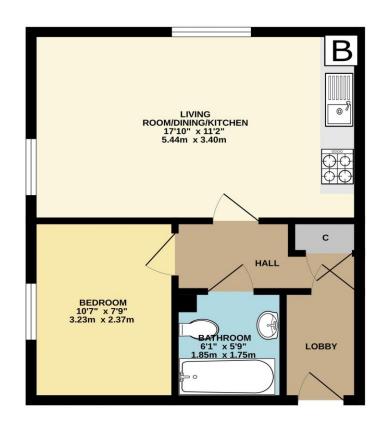

## Flat 6, Wessex House, Taunton Somerset, TA1 3NG

A modern purpose built first floor apartment in the town centre

Ideal for the first time buyer or investor/landlord

No onward chain

Open plan living/dining/kitchen

One bedroom

Bathroom

Lift to all floors

Secure door entry system

Ready for immediate occupation

A fantastic opportunity to purchase a modern one-bedroom apartment in the heart of Taunton. Located in the sought-after Wessex House, this first-floor apartment offers convenience, comfort, and style, making it an ideal choice for first-time buyers, professionals, or investors looking for rental potential.

The property is approached through a communal entrance with a secure door entry system and stairs and a lift to the upper floors. There is a private entrance hall with space for coats etc., with a door leading into the open plan living/dining/kitchen with integrated appliances and a dual aspect. Finally there is a double bedroom and a three piece bathroom. Outside there is a communal bin store.

36 sq.m.