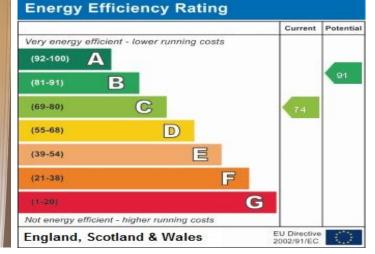

Agent notes: Rent: £745pcm payable in advance. Tenancy Deposit: £850 payable in advance and to be held with the DPS. Holding Deposit: £170. Click 'Tenancy Info' for full information of permitted payments. No pets. Only 1 child considered. No smokers. No sharers. Council Tax B. EPC Rating C.