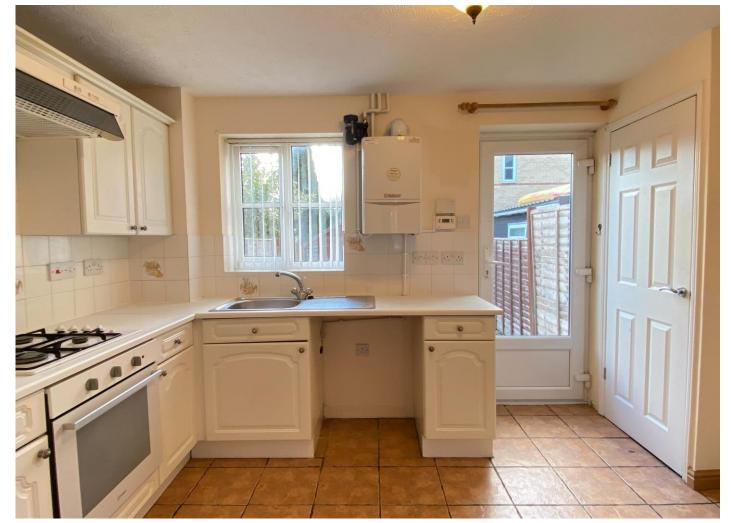

Private enclosed rear garden

Good sized living room

Kitchen/dining room

Two bedrooms

Family bathroom

Well recommended by the sole agents

Standing in the favoured Rowbarton Area of Taunton is this spacious two bedroom house with allocated parking for two cars. The property is offered with gas fired central heating and double glazing and briefly comprises an entrance hall, living room, kitchen/dining room, two bedrooms and a first floor bathroom. To the rear is an enclosed garden. Taunton Railway Station is a short walk away, whilst the town centre is approximately 10 minutes. Affordability £22,350pa