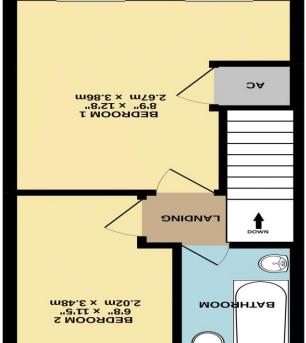

281 sq. ft. (26.1 sq. m.) approx.

TATAL FLOOR PARES : 562 sq. ft. (S.S. a). and approx. Temporal participation of the second se op to opuin 'su

HALL

0

3'28m × 7'88m 11.8., × 12.3., FINING BOOM

3.61m × 2.64m 11'10" × 8'8" KITCHEN/DINER