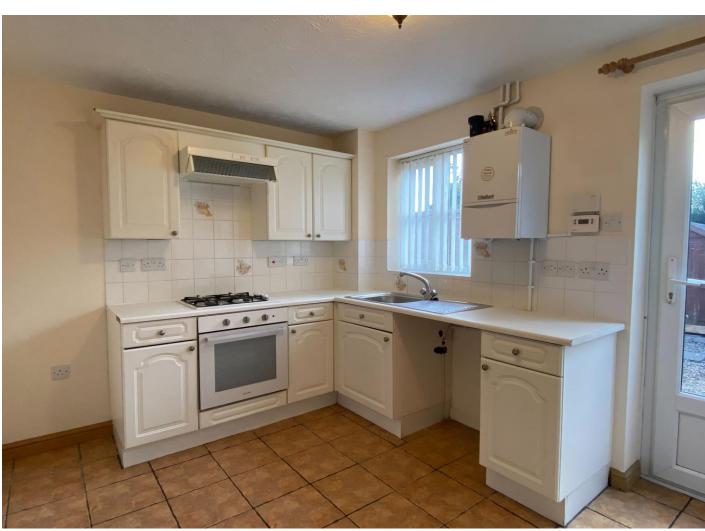

Private enclosed rear garden

Good sized living room

Kitchen/dining room

Two bedrooms

Family bathroom

Well recommended by the sole agents

Standing in the favoured Rowbarton Area of Taunton is this spacious two bedroom house with allocated parking for two cars. The property is offered with gas fired central heating and double glazing and briefly comprises an entrance hall, living room, kitchen/dining room, two bedrooms and a first floor bathroom. To the rear is an enclosed garden. Taunton Railway Station is a short walk away, whilst the town centre is approximately 10 minutes. Affordability £22,350pa