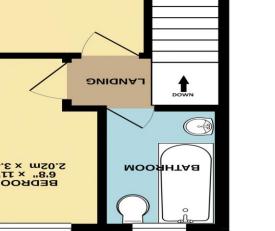

281 sq. ft. (26.1 sq. m.) approx.

TATAL FLOOR PARES : 562 sq. ft. (S.S. a). and approx. Temporal participation of the second se op to opuin 'su

HALL

0

3'28m × 7'88m 11.8., × 12.3., FINING BOOM

3.61m × 2.64m 11'10" × 8'8" KITCHEN/DINER