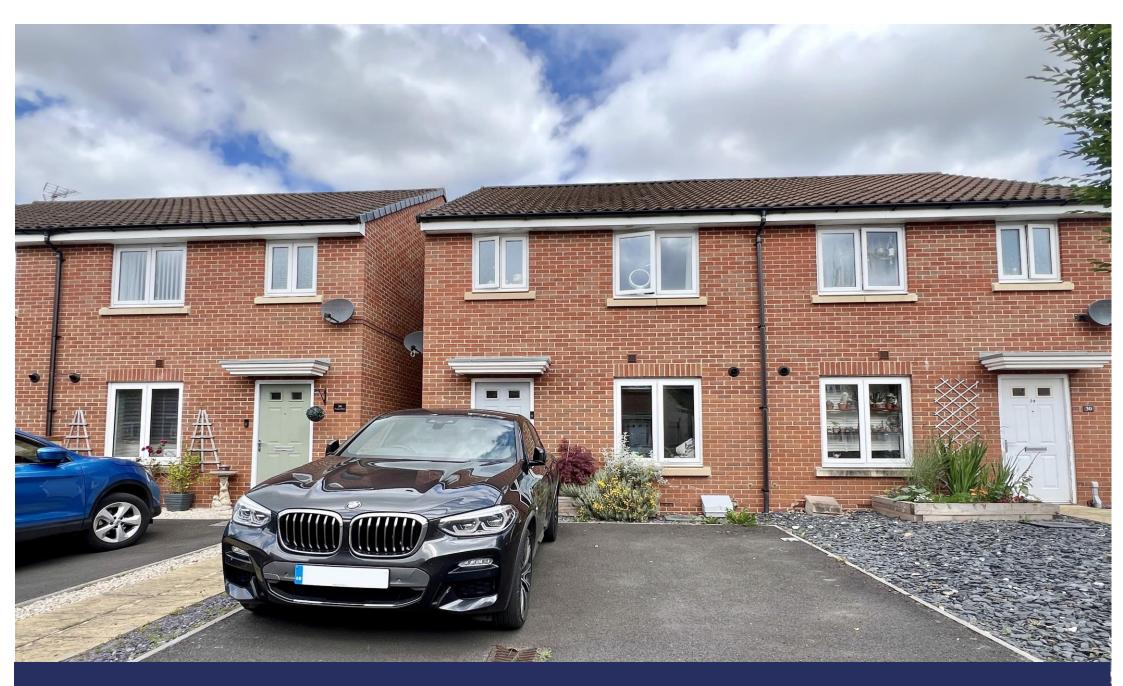

## 32, Dragon Rise, Taunton, TA2 6FB

## NO ONWARD CHAIN

A spacious modern three bedroom semi detached family home

Drive parking for two cars

Private enclosed rear garden

Entrance hall with cloakroom/wc

Kitchen/breakfast room

Living/dining room

The property offers drive parking space for two vehicles to the front and a private west facing enclosed garden to the rear with a useful storage shed and shelter. Internally, the gas centrally accommodation briefly comprises an entrance hall with a cloakroom/wc and stairs rising to the first floor, fitted kitchen/breakfast room with integrated appliances, generous living/dining room with double doors to the rear garden, principal bedroom with an ensuite shower room, two further bedrooms and a bathroom.