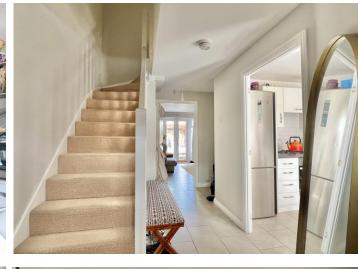

The property offers drive parking space for two vehicles to the front and a private west facing enclosed garden to the rear with a useful storage shed and shelter. Internally, the gas centrally accommodation briefly comprises an entrance hall with a cloakroom/wc and stairs rising to the first floor, fitted kitchen/breakfast room with integrated appliances, generous living/dining room with double doors to the rear garden, principal bedroom with an ensuite shower room, two further bedrooms and a bathroom.