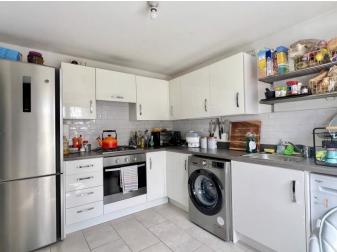

The property offers drive parking space for two vehicles to the front and a private west facing enclosed garden to the rear with a useful storage shed and shelter. Internally, the gas centrally accommodation briefly comprises an entrance hall with a cloakroom/wc and stairs rising to the first floor, fitted kitchen/breakfast room with integrated appliances, generous living/dining room with double doors to the rear garden, principal bedroom with an ensuite shower room, two further bedrooms and a bathroom.