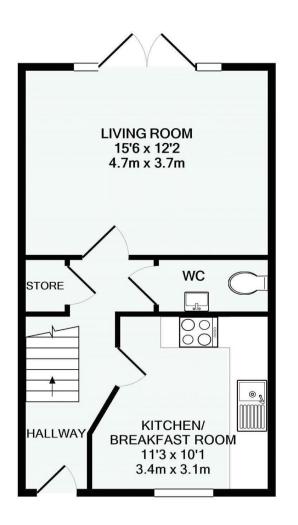

**TOTAL FLOOR AREA** 80 sq.m.

**TENURE** Freehold

**COUNCIL TAX** Somerset Council Tax Band C. Charges payable for 2024/25 - £1,900.47.