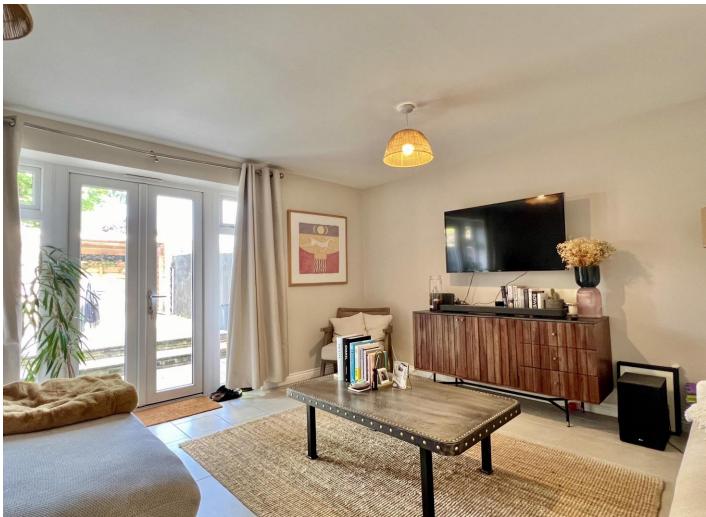

The property offers drive parking space for two vehicles to the front and a private west facing enclosed garden to the rear with a useful storage shed and shelter. Internally, the gas centrally accommodation briefly comprises an entrance hall with a cloakroom/wc and stairs rising to the first floor, fitted kitchen/breakfast room with integrated appliances, generous living/dining room with double doors to the rear garden, principal bedroom with an ensuite shower room, two further bedrooms and a bathroom.