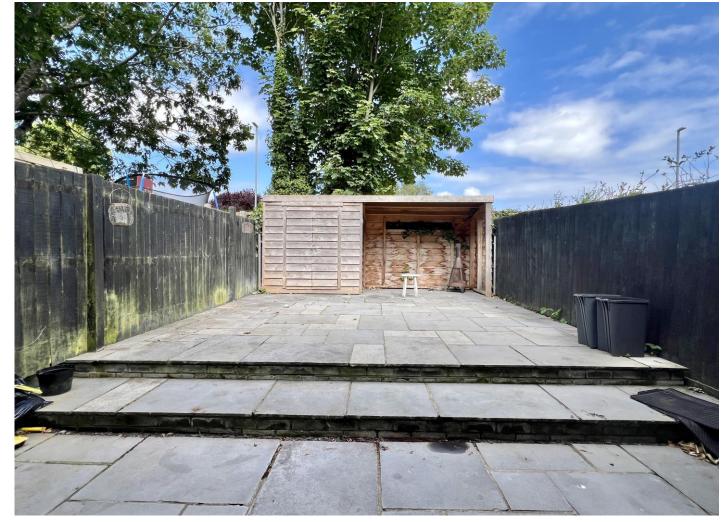

The property offers drive parking space for two vehicles to the front and a private west facing enclosed garden to the rear with a useful storage shed and shelter. Internally, the gas centrally accommodation briefly comprises an entrance hall with a cloakroom/wc and stairs rising to the first floor, fitted kitchen/breakfast room with integrated appliances, generous living/dining room with double doors to the rear garden, principal bedroom with an ensuite shower room, two further bedrooms and a bathroom.