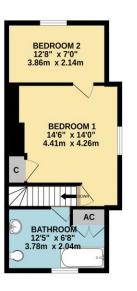

1ST FLOOR 363 sq.ft. (33.7 sq.m.) approx. GROUND FLOOR 645 sq.ft. (59.9 sq.m.) approx.

TOTAL FLOOR AREA: 1008 sq.ft. (93.6 sq.m.) approx. very attempt has been made to ensure the accuracy of the floorpian contained here, measurements, windows, rooms and any other items are approximate and no responsibility is taken for any error, the process of the second se

The accommodation briefly comprises a living room with a step up to a dining area, generous kitchen with integrated appliances, breakfast room, first floor three piece bathroom and two interconnecting bedrooms.