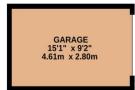

The cottage is accessed through stone pillars and over a stone chipped driveway providing parking space for a number of vehicles and access to a good sized single garage. The remainder of the outside is laid to well stocked flower, shrub and tree borders.