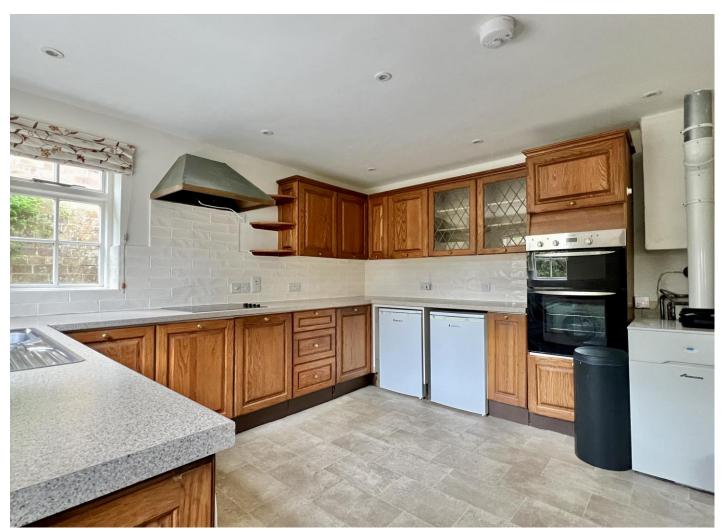

The accommodation briefly comprises a living room with a step up to a dining area, generous kitchen with integrated appliances, breakfast room, first floor three piece bathroom and two interconnecting bedrooms.