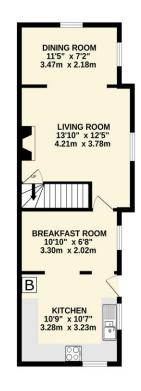

1ST FLOOR 363 sq.ft. (33.7 sq.m.) approx. GROUND FLOOR 645 sq.ft. (59.9 sq.m.) approx.

TOTAL FLOOR AREA: 1008 sq.ft. (93.6 sq.m.) approx. very attempt has been made to ensure the accuracy of the floorpian contained here, measurements, windows, rooms and any other items are approximate and no responsibility is taken for any error, the process of the second se

The accommodation briefly comprises a living room with a step up to a dining area, generous kitchen with integrated appliances, breakfast room, first floor three piece bathroom and two interconnecting bedrooms.